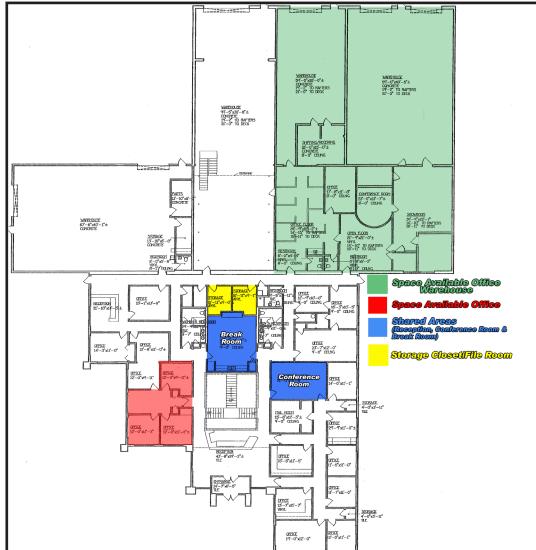

### Highlights

- Private office suites with 3+ offices available
- Storage closet/file rooms available
- Shared reception, break room and conference room
- Spacious atrium
- Convenient freeway access and central location
- •Office furniture included if requested

# **Private Office Suites Available**

3535 Princeton Dr. NE, Albuquerque, NM 87107

**Office Space** 

Common: Kitchen Area

Common: Conference Room

To learn more, please contact:

Grubb & Ellis | New Mexico 2424 Louisiana Blvd. NE, Suite 300 Albuquerque, NM 87110 505.883.7676 www.genewmexico.com