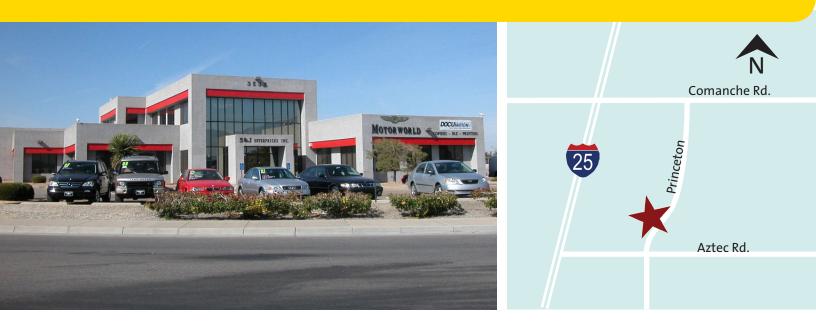

## For Lease Private Office Suites Available

3535 Princeton Dr. NE, Albuquerque, NM 87107

### Highlights

- Private office suites with 3+ offices available
- Storage closet/file rooms available
- Shared reception, break room and conference room
- Spacious atrium
- Convenient freeway access and central location
- •Office furniture included if requested

# **Private Office Suites Available**

3535 Princeton Dr. NE, Albuquerque, NM 87107

**Office Space** 

Common: Kitchen Area

Common: Conference Room

To learn more, please contact:

Grubb & Ellis | New Mexico 2424 Louisiana Blvd. NE, Suite 300 Albuquerque, NM 87110 505.883.7676 www.genewmexico.com