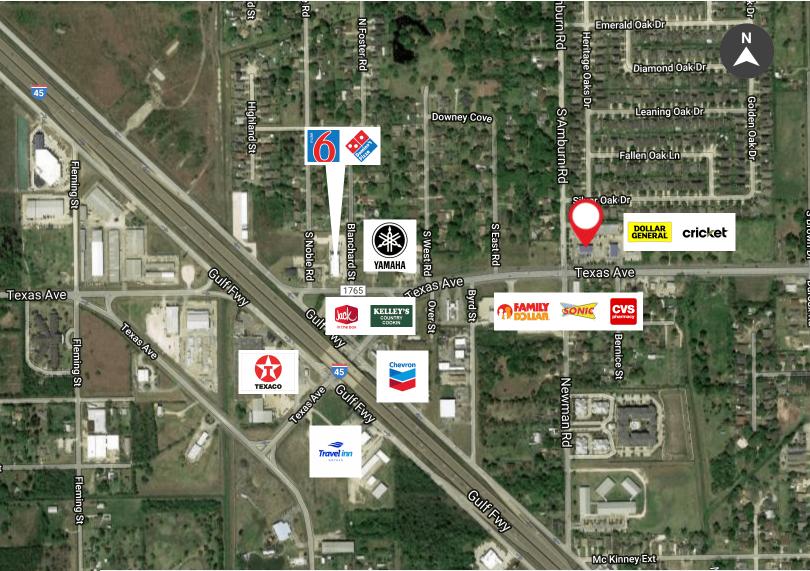

## FOR LEASE

8030 FM 1765 TEXAS CITY, TX 77591

Map data ©2019 Imagery ©2019 , Houston-Galveston Area Council, Maxar Technologies, Texas General Land Office, U.S. Geological Survey, USDA Farm Service Agency

#### PROPERTY FEATURES:

- ±26,751 SF Houston retail building
- Just south of Land Tejas' new development, Lago Mar
- Three retail buildings on 2.37 acres
- 81 parking spaces
- Situated on a signalized hard corner
- One block from Interstate-45
- ±10,000 vehicles per day in front of this center on Texas Ave. (FM 1765), and ±59,000 VPD on Interstate-45