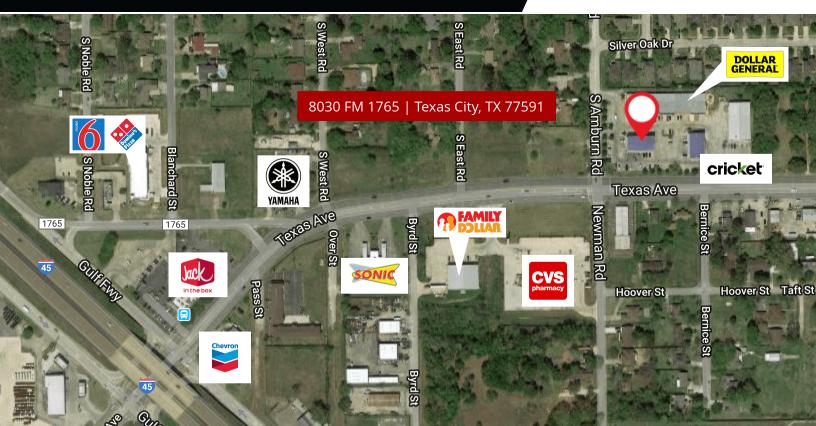

# FOR LEASE

8030 FM 1765 TEXAS CITY, TX 77591

Google A

Map data ©2019 Imagery ©2019 , Houston-Galveston Area Council, Maxar Technologies, Texas General Land Office, U.S. Geological Survey, USDA Farm Service Agency

#### PROPERTY FEATURES:

- ±26,751 SF Houston retail building
- Just south of Land Tejas' new development, Lago Mar
- Three retail buildings on 2.37 acres
- 81 parking spaces
- Situated on a signalized hard corner
- One block from Interstate-45
- ±10,000 vehicles per day in front of this center on Texas Ave. (FM 1765), and ±59,000 VPD on Interstate-45