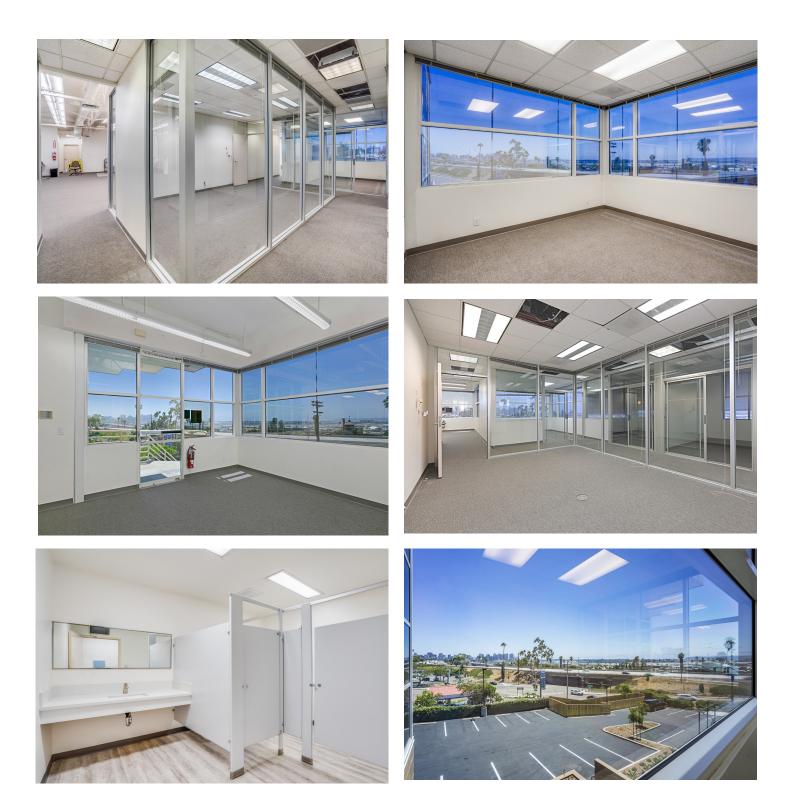

### **LOCATION HIGHLIGHTS**

- Reception
- Eleven (11) Private Offices
- Conference Room
- Large Bull Pen
- Kitchen
- Storage
- IT/Copy Room
- Parking Available
- Restrooms
- Creative office space, perfect for law firm, tech, or media companies
- High ceilings and tons of natural light throughout
- Breathtaking views
- New carpet and paint just added

### **PROPERTY HIGHLIGHTS**

- Premier Centrally Located Location
- Iconic Views of San Diego Harbor, Point Loma and San Diego International Airport
- Walking Distance to International Resturant Row
- Minutes to Old Town, Mission Hills, Uptown and Little Italy
- Immediate Access to I-5
- Proximate to I-8 and SR-163
- Close to Public Transportation