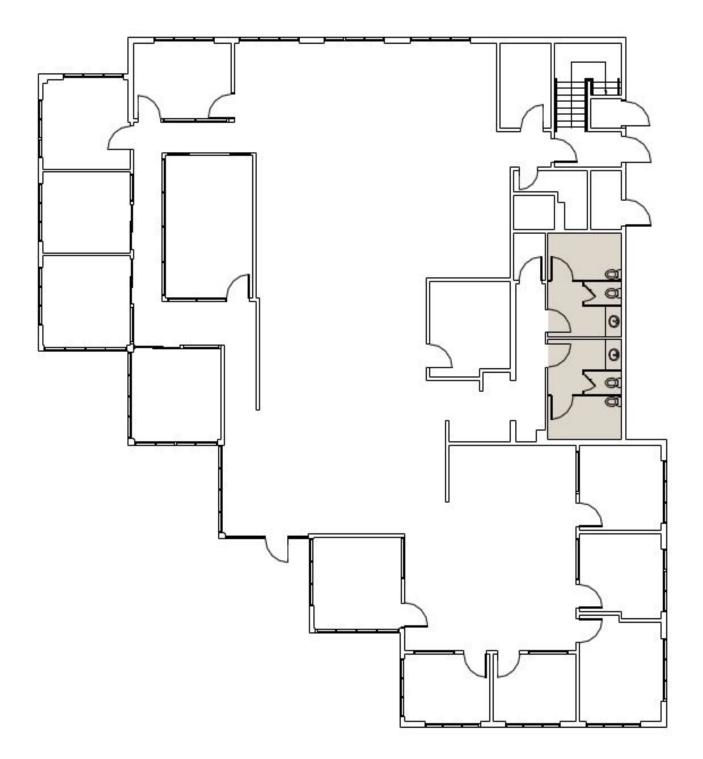

Pen
- Kitchen
- Storage
- IT/Copy Room
- Parking Available
- Restrooms
- Creative office space, perfect for law firm, tech, or media companies
- High ceilings and tons of natural light throughout
- Breathtaking views
- New carpet and paint just added

### **PROPERTY HIGHLIGHTS**

- Premier Centrally Located Location
- Iconic Views of San Diego Harbor, Point Loma and San Diego International Airport
- Walking Distance to International Resturant Row
- Minutes to Old Town, Mission Hills, Uptown and Little Italy
- Immediate Access to I-5
- Proximate to I-8 and SR-163
- Close to Public Transportation

QFC Real Estate |1495 Pacific Highway | Suite 450 | San Diego | CA | 92101 | 619-243-8454





QFC Real Estate |1495 Pacific Highway | Suite 450 | San Diego | CA | 92101 | 619-243-8454

# LAYOUT



#### QFC Real Estate |1495 Pacific Highway | Suite 450 | San Diego | CA | 92101 | 619-243-8454

# LOCATION





#### QFC Real Estate |1495 Pacific Highway | Suite 450 | San Diego | CA | 92101 | 619-243-8454