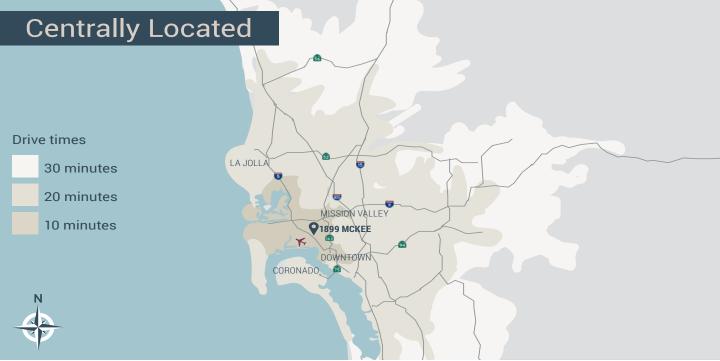

# LOCATION

### **PROPERTY HIGHLIGHTS**

- Premier Centrally Located Location
- Iconic Views of San Diego Harbor, Point Loma and San Diego International Airport
- Walking Distance to International Resturant Row
- Minutes to Old Town, Mission Hills, Uptown and Little Italy
- Immediate Access to I-5
- Proximate to I-8 and SR-163
- Close to Public Transportation