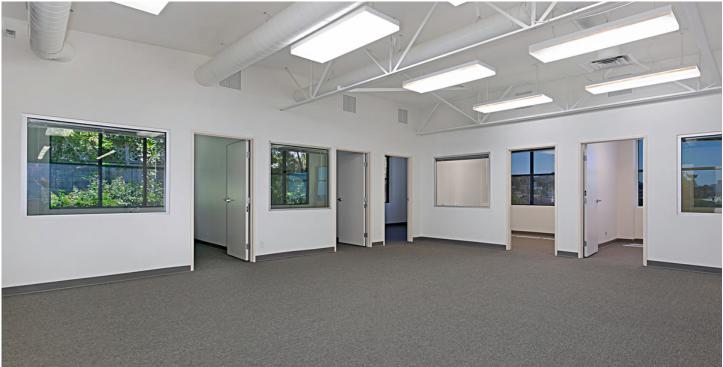

### **LOCATION HIGHLIGHTS**

- Reception
- Eleven (11) Private Offices
- Conference Room
- Large Bull Pen
- Kitchen
- Storage
- IT/Copy Room
- Parking Available
- Restrooms
- Creative office space, perfect for law firm, tech, or media companies
- High ceilings and tons of natural light throughout
- Breathtaking views
- New carpet and paint just added