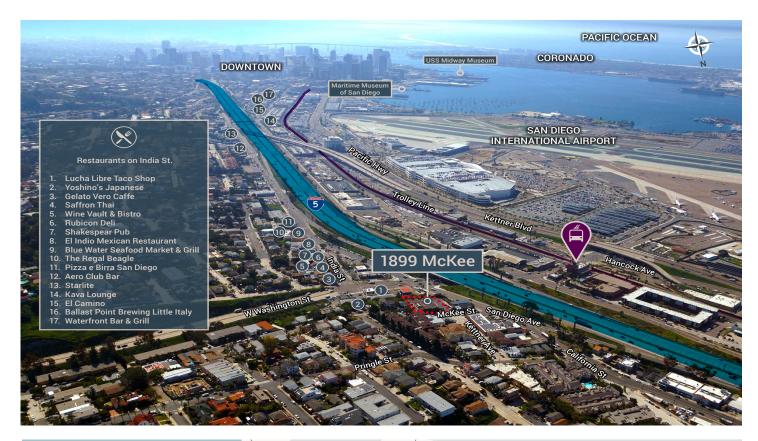

# LOCATION

### **PROPERTY HIGHLIGHTS**

- Premier Centrally Located Location
- Iconic Views of San Diego Harbor, Point Loma and San Diego International Airport
- Walking Distance to International Resturant Row
- Minutes to Old Town, Mission Hills, Uptown and Little Italy
- Immediate Access to I-5
- Proximate to I-8 and SR-163
- Close to Public Transportation