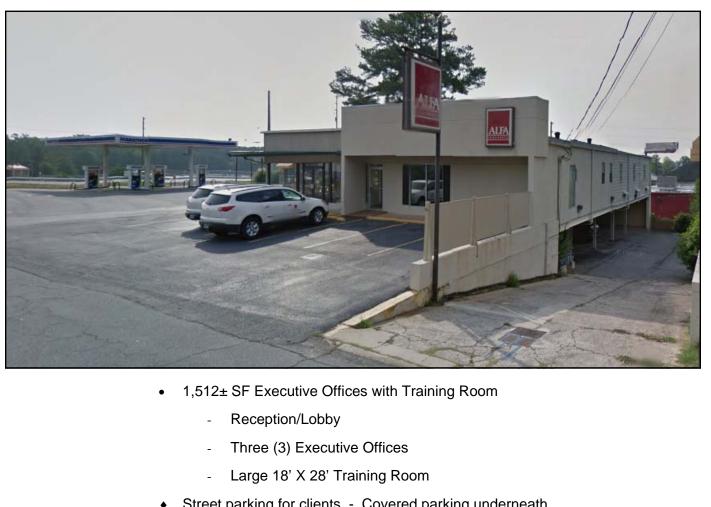

## FOR LEASE

**EXECUTIVE OFFICES / TRAINING ROOM** 

871 Lee Road - Suite B Macon, Bibb County, Georgia 31204

EBERHARDT & BARRY INC

- Street parking for clients Covered parking underneath for tenants
- Zoned C-4
- Lease rate includes water, sewer and alarm. Tenant pays other utilities.