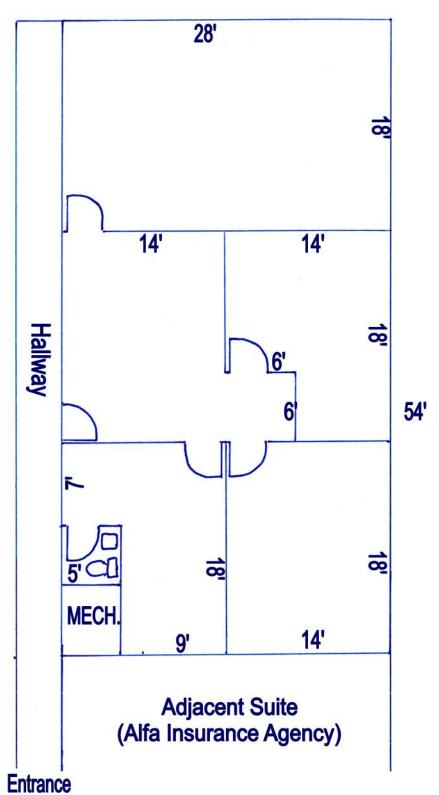

## FOR LEASE

**EXECUTIVE OFFICES / TRAINING ROOM** 

871 Lee Road - Suite B Macon, Bibb County, Georgia 31204

EBERHARDT & BARRY INC

- Street parking for clients Covered parking underneath for tenants
- Zoned C-4
- Lease rate includes water, sewer and alarm. Tenant pays other utilities.