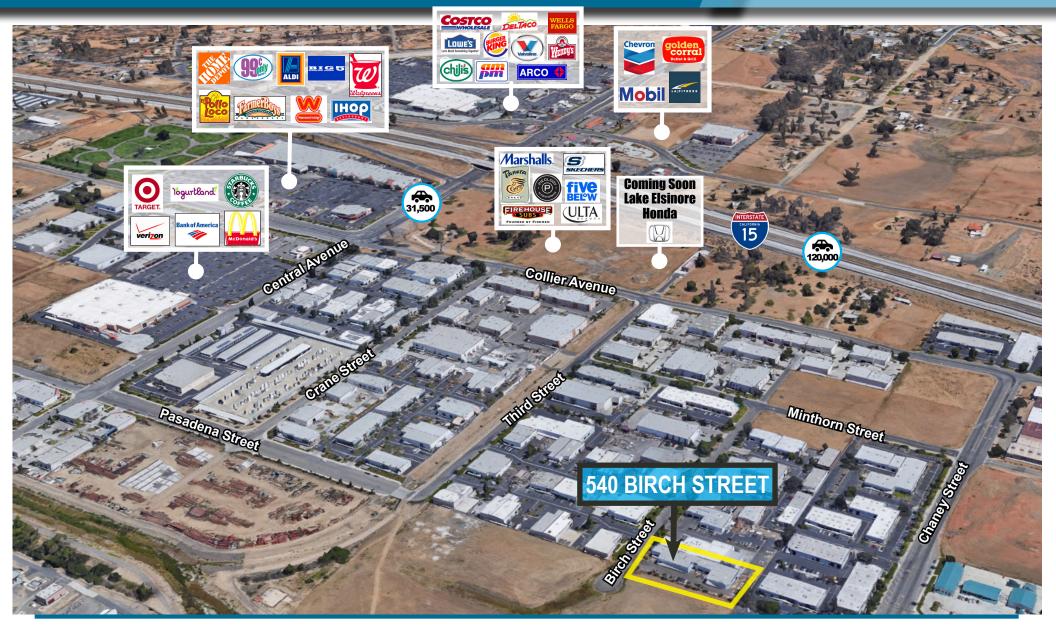

# 540 BIRCH STREET, UNIT A

LAKE ELSINORE, CALIFORNIA 92530

### FOR LEASE ±6,200 INDUSTRIAL SPACE