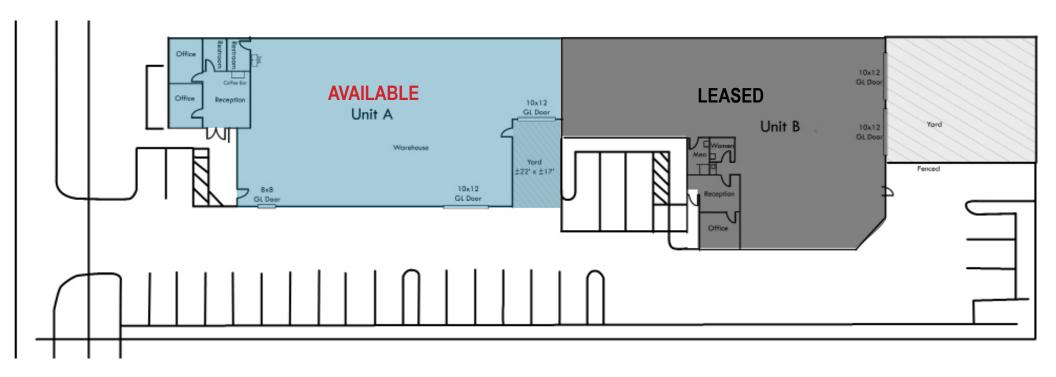

#### **AVAILABILITY**

| UNIT | UNIT SIZE | BASE RENTAL RATE     | AVAILABILITY  |
|------|-----------|----------------------|---------------|
| Α    | ±6,200 SF | \$6,510.00 Per month | March 1, 2020 |

#### SITE PLAN