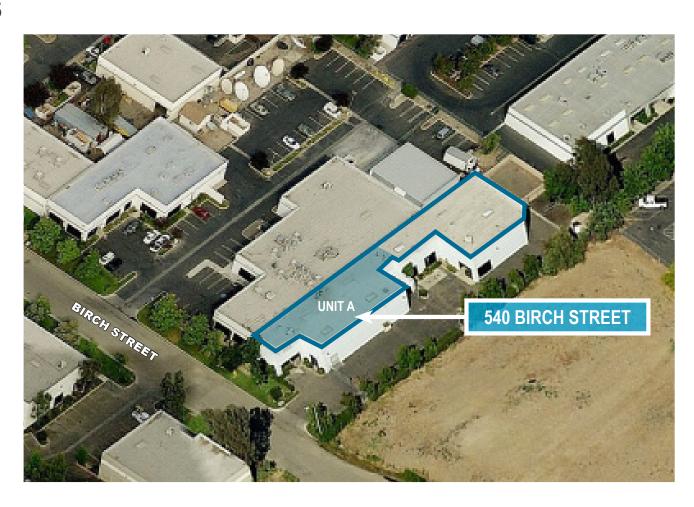

# 540 BIRCH STREET, UNIT A

LAKE ELSINORE, CALIFORNIA 92530

FOR LEASE ±6,200 INDUSTRIAL SPACE