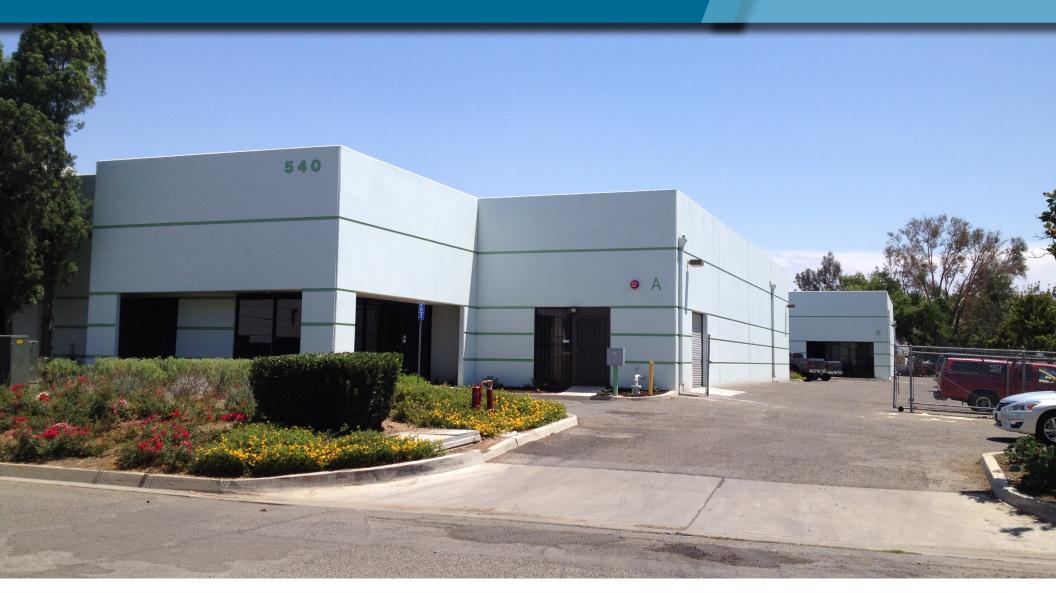

# 540 BIRCH STREET, UNIT A

LAKE ELSINORE, CALIFORNIA 92530

**FOR LEASE** ±6,200 INDUSTRIAL SPACE

#### FOR LEASE ±6,200 INDUSTRIAL SPACE

#### PROPERTY HIGHLIGHTS

- ±6,200 SF industrial space
- Office area includes reception area,
  2 private offices, and 2 restrooms
- Coffee bar with sink
- New HVAC system
- Small fenced yard
- Polished concrete floors in warehouse
- 3 grade level doors
- Fully sprinklered
- Fenced perimeter
- 400 Amp-277/480v power supply
- Solar cooled roof
- 16' warehouse clear height
- Offered for lease at \$6,510.00 per month