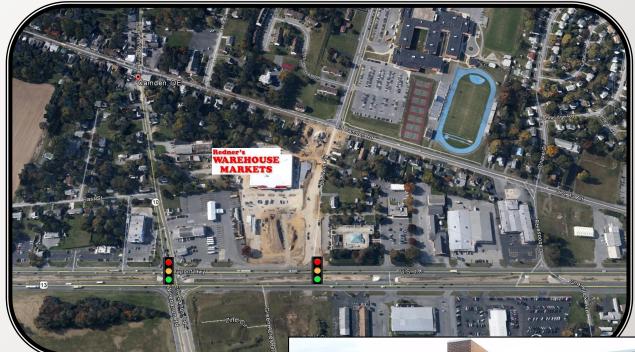

## RETAIL SPACE FOR LEASE

CR Plaza

Camden, DE

Lease Price: \$18.00 psf NNN

Space Available: 121 Main St

Suite 5 — 1,720 +/- Sq Ft

Zoned: C-1

• Town of Camden Utilities

## RETAIL SPACE FOR LEASE

CR Plaza

Camden, DE

CR Plaza offers Retail shops in rapidly growing Camden, DE. Located between RT 13 & Main Street Camden, this shopping center will attract customers from all ages. CR High School is located just across the street from CR Plaza & State of DE offices are located next to CR Plaza II. Join Redners Market, Walgreens, Great Clips & JC Nails.