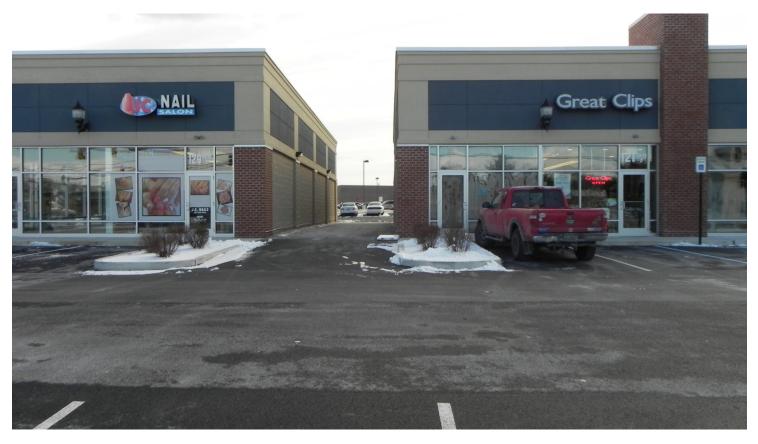

## RETAIL SPACE FOR LEASE

CR Plaza

Camden, DE

CR Plaza offers Retail shops in rapidly growing Camden, DE. Located between RT 13 & Main Street Camden, this shopping center will attract customers from all ages. CR High School is located just across the street from CR Plaza & State of DE offices are located next to CR Plaza II. Join Redners Market, Walgreens, Great Clips & JC Nails.