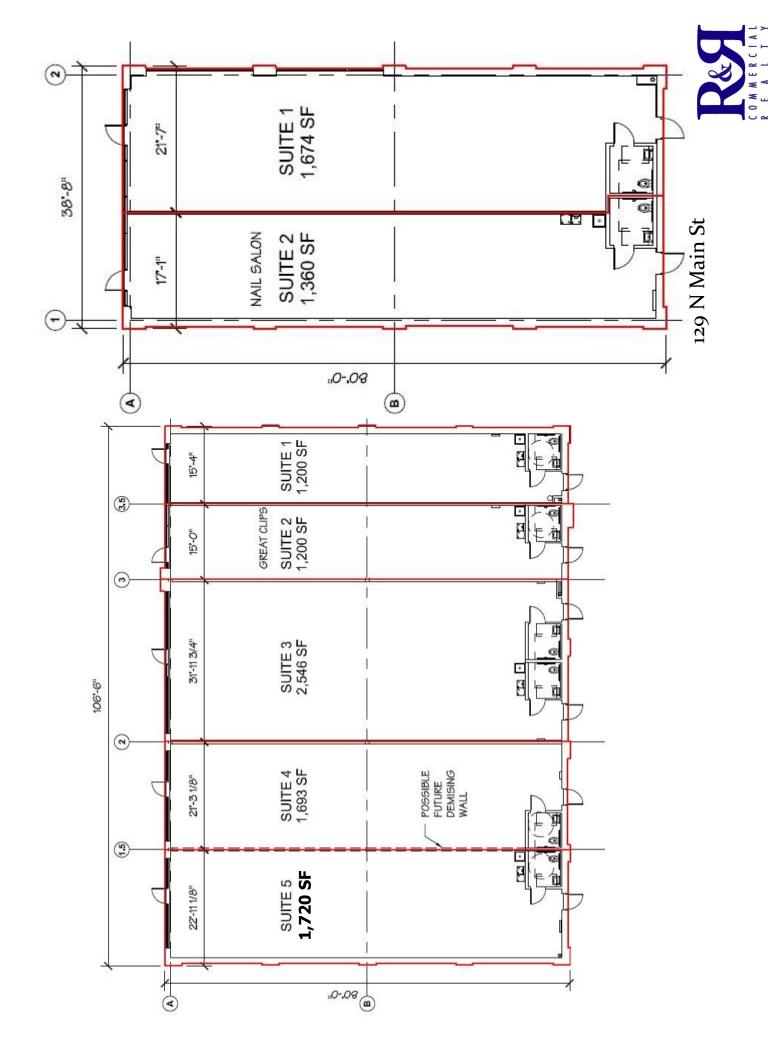

## RETAIL SPACE FOR LEASE

CR Plaza

Camden, DE

Lease Price: \$18.00 psf NNN

Space Available: 121 Main St

Suite 5 — 1,720 +/- Sq Ft

Zoned: C-1

• Town of Camden Utilities