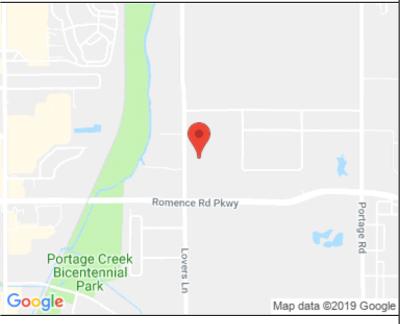

#### **Overview:**

Conveniently located in a growth path near the intersection of Romence Road and Lovers Lane. This beautiful 2.12 acre development site is in the middle of the desirable stretch of Lovers Lane. Multiple zoning of Industrial and commercial now exist along this corridor. This site is priced right!

### Information:

County: Kalamazoo
Municipality: Portage
Total Acres: 2.12 Acres
Lot Dimensions: 150' x 617'

Zoning Code / Description: Lt. Ind. / Light Industrial Between Streets: Romence & Ramona

Street Type: Paved Public
Sewer / Water: Public / Public
Utilities Attached: Gas and Electric
Utilities Available: All Public Utilities