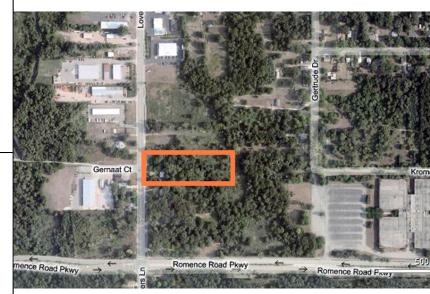

#### **Overview:**

Conveniently located in a growth path near the intersection of Romence Road and Lovers Lane. This beautiful 2.12 acre development site is in the middle of the desirable stretch of Lovers Lane. Multiple zoning of Industrial and commercial now exist along this corridor. This site is priced right!

### Information:

County: Kalamazoo
Municipality: Portage
Total Acres: 2.12 Acres
Lot Dimensions: 150' x 617'

Zoning Code / Description: Lt. Ind. / Light Industrial Between Streets: Romence & Ramona

Street Type: Paved Public
Sewer / Water: Public / Public
Utilities Attached: Gas and Electric
Utilities Available: All Public Utilities