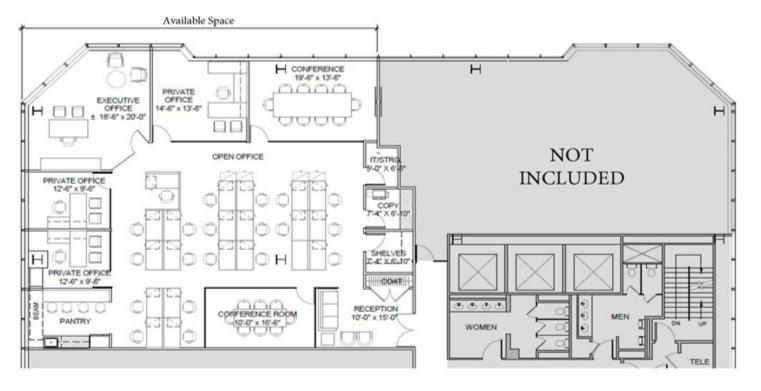

## 65 EAST 55th STREET

Between Park & Madison Avenue

AREA:

Partial 15th Floor: approx. 4,597 RSF

RENTAL RATE:

**Upon Request** 

POSSESSION:

January 2020

## **COMMENTS:**

- · Recently Completed High-End Turnkey Space
- Furniture can be made available
- Extensive building-wide capital improvements recently completed including:
  - New Outdoor Plaza
  - Renovated Lobby
  - New destination dispatch elevators
  - "The Club", a 20k sq. ft. amenity space that includes:
    - Wellness and Fitness Center,
    - Daily curated Grab-and-Go Food Service
    - Recreation Lounge
    - Conference Center