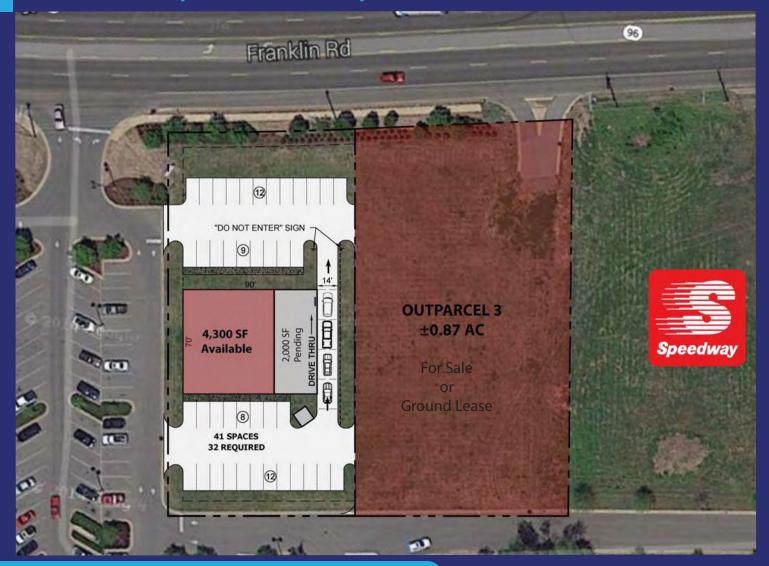

#### Retail Space And Outparcel Available

#### **Publix Outparcel Opportunities**

- 4,300 SF Shop Space remaining New Retail Space Coming Soon Outparcel 2
- Outparcel 3 0.87 acres For Sale or Ground Lease
- Approximately 167% population growth in the trade area since 2000
- Household incomes in excess of \$77,800 within a 3 mile radius
- Immediate trade area of 37,300 people within a 3 mile radius
- Projected population in excess of 82,931 people within a 5 mile radius by 2021
- 13 new developing subdivisions around site totaling nearly 5,250 units
- Traffic counts on Hwy 96 in excess of 16,100 vehicles per day (TDOT 2015)