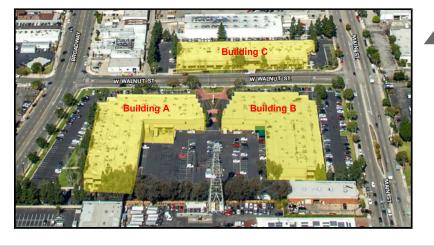

### 150-152 W. WALNUT STREET (BUILDING A)

| <u>Suite</u> | Square Feet | <u>Available</u> | Asking Rate |
|--------------|-------------|------------------|-------------|
| 202          | 3,426 RSF   | Now              | \$1.75 FSG  |
| 250          | 1,945 RSF   | Now              | \$1.75 FSG  |

#### 108-110 W. WALNUT STREET (BUILDING B)

| <u>Suite</u> | <b>Square Feet</b> | <u>Available</u> | Asking Rate |
|--------------|--------------------|------------------|-------------|
| 223          | 3,357 RSF          | Now              | \$1.75 FSG  |
| 295          | 1,752 RSF          | Now              | \$1.75 FSG  |

### 101 W. WALNUT STREET (BUILDING C)

**FULLY LEASED** 

Steve Bohannon
Senior Director
steve.bohannon@cushwake.com
310.525.1910
License #01086195

Patty Kemmerer Senior Brokerage Coordinator patty.kemmerer@cushwake.com 310.525.1921 License #01837720 2141 Rosecrans Avenue Suite 7000 El Segundo, California 90245 cushmanwakefield.com License #00616335