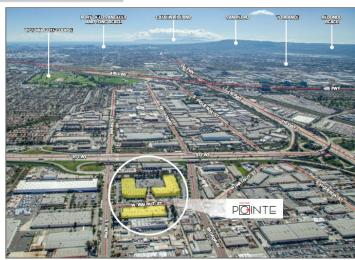

# CENTRE POINTE BUSINESS PARK

101 W. WALNUT STREET | 108-110 W. WALNUT STREET 150-152 W. WALNUT STREET CARSON (GARDENA P.O.)

### **BUILDING HIGHLIGHTS**

- Immediate Access to 405, 110 and 91 Freeways
- · Excellent Image Office and Flex Space
- · Units Ready for Immediate Occupancy
- Parking Ratio: 3.2/1000 Square Feet, Free of Charge
- · Abundant Parking Available Surrounding the Project
- · Institutional Management and Ownership
- On Site Gym and Cafe
- · Very Responsive Management