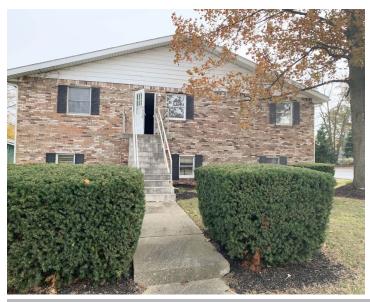

## 256 ALHAMBRA AVENUE | FRANKFORT, IN

**SPACE SIZE** 5,490 SF (+/-)

LEASE RATE \$8/SF/YR + \$2.50 (NNN)

## **SUMMARY**

This former medical office sets nestled between residential rooftops and the hustle & bustle of Jackson Street in Frankfort. Property offers both front and rear entrances & two parking lots proving ample vehicle space. Tenant Improvement Allowance for qualified, long-term Tenants. Owner will also build to suit Tenant needs.