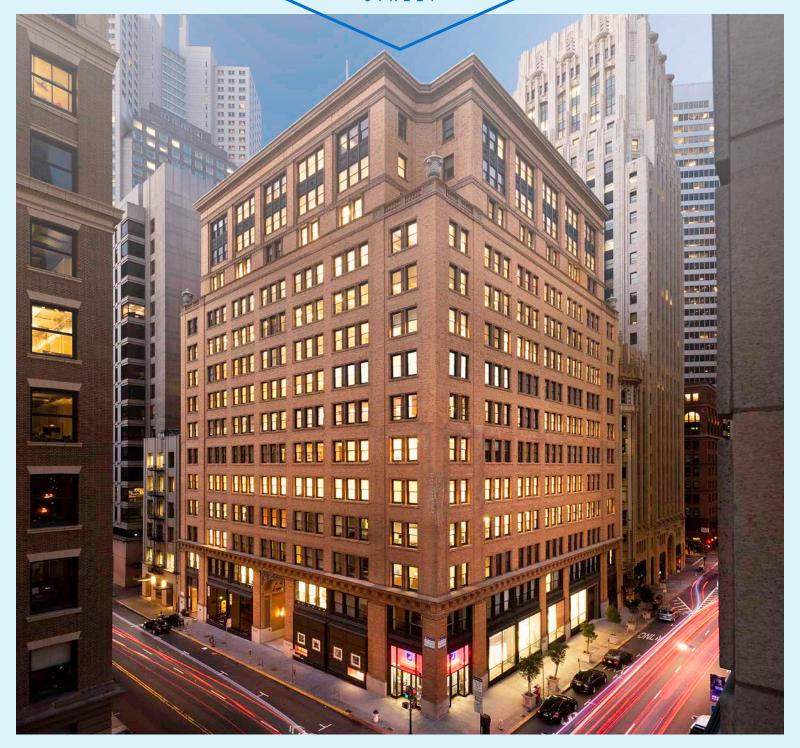

# 114 S A N S O M E

STREET

### **BUILDING HIGHLIGHTS**

- Central Financial District location
- 1/2 block to Montgomery BART and MUNI station
- Two blocks to Transbay Terminal
- LEED Gold Certified, Energy Star Rating of 93
- 12' 15' ceilings
- Maximum Natural Light Interior Lightwell Provides Windows on all Sides
- Operable Windows and HVAC
- Exposed Brick and Concrete Walls/Ceilings