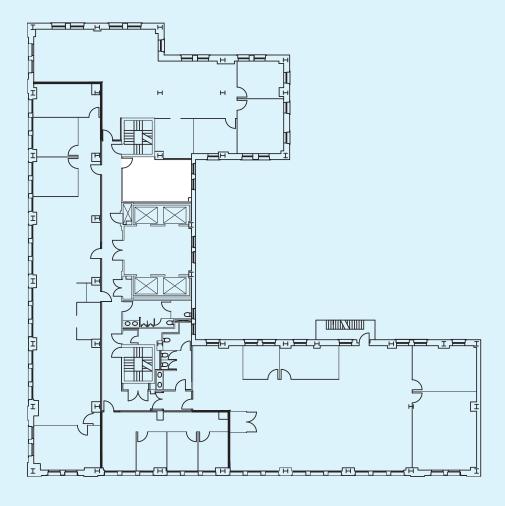

### **BUILDING HIGHLIGHTS**

- Central Financial District location
- 1/2 block to Montgomery BART and MUNI station
- Two blocks to Transbay Terminal
- LEED Gold Certified, Energy Star Rating of 93
- 12' 15' ceilings
- Maximum Natural Light Interior Lightwell Provides Windows on all Sides
- Operable Windows and HVAC
- Exposed Brick and Concrete Walls/Ceilings