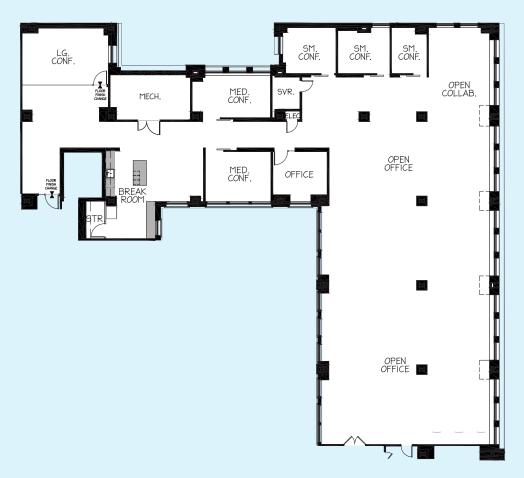

# SUITE 700

- 4,652 RSF
- New Spec Suite In Progress
- Large Conference Room
- Medium Conference Room
- 3 Offices/Small Conference Rooms
- Kitchen/Break Area
- Exposed Concrete Ceilings
- Available February 2019