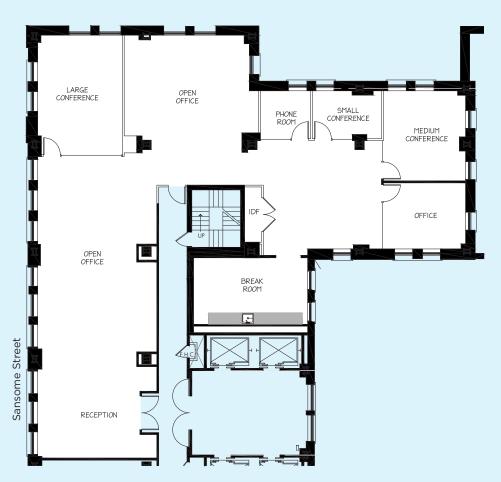

# SUITE 210

- 7,913 RSF
- New Spec Suite In Progress
- Large Conference Room
- 2 Medium Conference Rooms
- 4 Offices/Small Conference Rooms
- Kitchen/Break Area
- IT Room
- Large Open Area
- Exposed Brick Walls & Concrete Ceilings
- HVAC
- Available February 2019