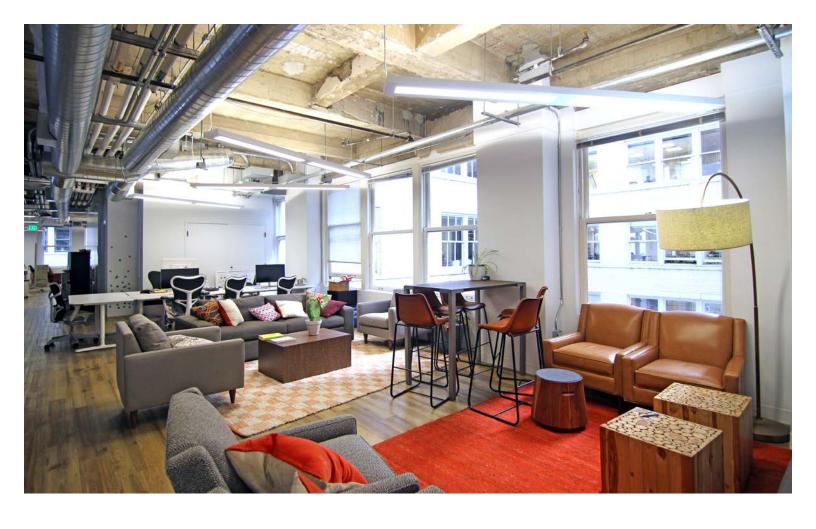

# SUITE 210

- 7,913 RSF
- New Spec Suite In Progress
- Large Conference Room
- 2 Medium Conference Rooms
- 4 Offices/Small Conference Rooms
- Kitchen/Break Area
- IT Room
- Large Open Area
- Exposed Brick Walls & Concrete Ceilings
- HVAC
- Available February 2019

# SUITE 700

- 4,652 RSF
- New Spec Suite In Progress
- Large Conference Room
- Medium Conference Room
- 3 Offices/Small Conference Rooms
- Kitchen/Break Area
- Exposed Concrete Ceilings
- Available February 2019