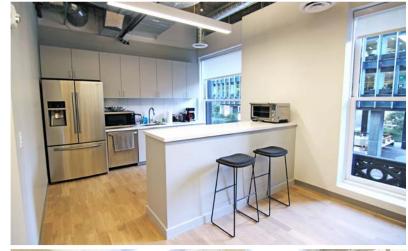

# SUITE 210

- 7,913 RSF
- New Spec Suite In Progress
- Large Conference Room
- 2 Medium Conference Rooms
- 4 Offices/Small Conference Rooms
- Kitchen/Break Area
- IT Room
- Large Open Area
- Exposed Brick Walls & Concrete Ceilings
- HVAC
- Available February 2019

# SUITE 700

- 4,652 RSF
- New Spec Suite In Progress
- Large Conference Room
- Medium Conference Room
- 3 Offices/Small Conference Rooms
- Kitchen/Break Area
- Exposed Concrete Ceilings
- Available February 2019

# **SUITE 1300**

- 2,095 RSF
- 2 Window-line Offices
- 1 Interior Office
- 2 Phone Rooms
- Conference Room
- Kitchen
- Open Area
- Elevator ID
- Exposed Concrete Ceiling
- Available Now

DAVID DUBLE