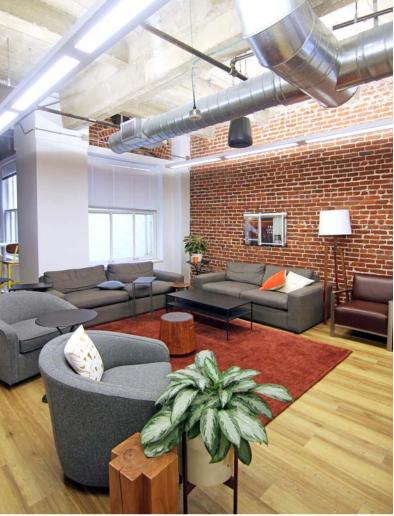

### **BUILDING HIGHLIGHTS**

- Central Financial District location
- 1/2 block to Montgomery BART and MUNI station
- Two blocks to Transbay Terminal
- LEED Gold Certified, Energy Star Rating of 93
- 12' 15' ceilings
- Maximum Natural Light Interior Lightwell Provides Windows on all Sides
- Operable Windows and HVAC
- Exposed Brick and Concrete Walls/Ceilings