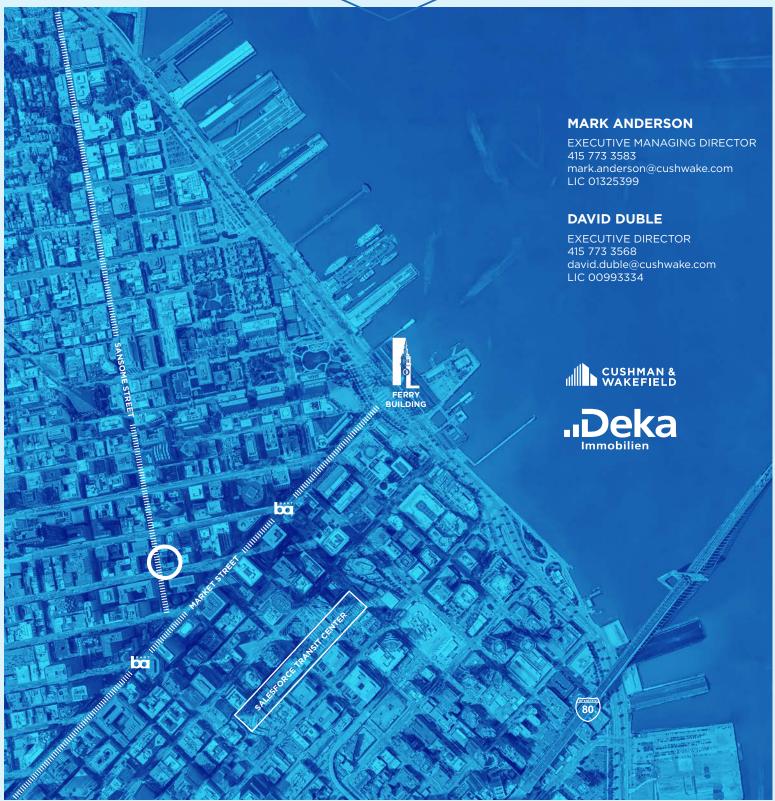

### **BUILDING HIGHLIGHTS**

- Central Financial District location
- 1/2 block to Montgomery BART and MUNI station
- Two blocks to Transbay Terminal
- LEED Gold Certified, Energy Star Rating of 93
- 12' 15' ceilings
- Maximum Natural Light Interior Lightwell Provides Windows on all Sides
- Operable Windows and HVAC
- Exposed Brick and Concrete Walls/Ceilings

#### MARK ANDERSON

EXECUTIVE MANAGING DIRECTOR 415 773 3583 mark.anderson@cushwake.com LIC 01325399

#### DAVID DUBLE

EXECUTIVE DIRECTOR 415 773 3568 david.duble@cushwake.com LIC 00993334