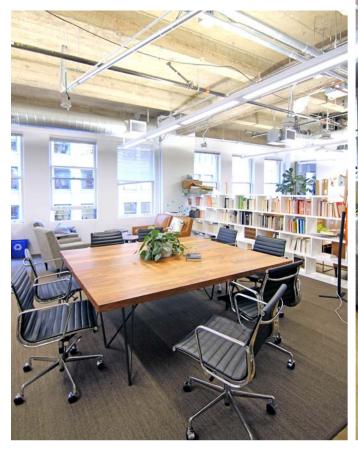

# SUITE 210

- 7,913 RSF
- New Spec Suite In Progress
- Large Conference Room
- 2 Medium Conference Rooms
- 4 Offices/Small Conference Rooms
- Kitchen/Break Area
- IT Room
- Large Open Area
- Exposed Brick Walls & Concrete Ceilings
- HVAC
- Available February 2019