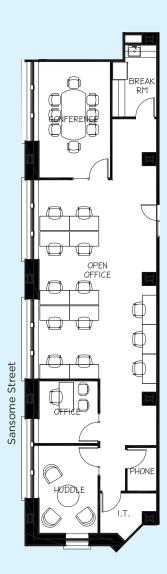

# SUITE 210

- 7,913 RSF
- New Spec Suite In Progress
- Large Conference Room
- 2 Medium Conference Rooms
- 4 Offices/Small Conference Rooms
- Kitchen/Break Area
- IT Room
- Large Open Area
- Exposed Brick Walls & Concrete Ceilings
- HVAC
- Available February 2019