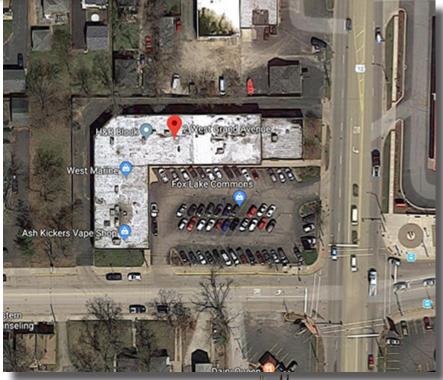

## RETAIL SPACE FOR LEASE FOX LAKE COMMONS 2-20 W GRAND AVE, FOX LAKE, IL

- Great Neighborhood Center
- Easy ingress/egress
- Zoning: B3 Community Shopping
- 500' of Frontage on Route 12 & Grand
- 1,100-1,200 SF Available