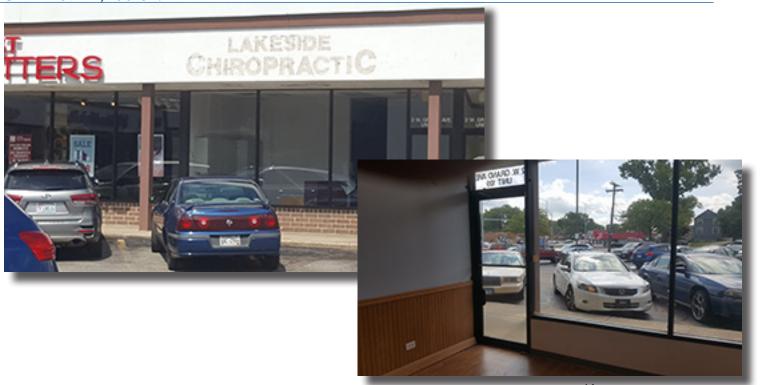

- Prominent Location on Corner of Route 12 & Grand Ave
- Great Exposure and Signalized Intersection
- Ideal for Retail, Medical or Office Users
- 26,800 Cars Per Day Traffic Count
- Join Tenants such as West Marine, One Main Financial, Rosati's, Cost Cutters, & H&R Block
- Taxes/Cam Approximately \$5.00 PSF

### AVAILABLE SPACE:

| SUITE | SIZE (SF) | Description         | Rental Rate   |
|-------|-----------|---------------------|---------------|
| 112   | 1,100     | Former Subway       | \$10-\$12 Net |
| 109   | 1,200     | Former Chiropractor | \$10-\$12 Net |



### FOR MORE INFORMATION:

Tom Callahan
Direct: 847.246.9636
tom@chicagolandcommercial.com





# RETAIL SPACE FOR LEASE FOX LAKE COMMONS 2-20 W GRAND AVE, FOX LAKE, IL

#### SUITE 112- 1,100 SF:



### SUITE 109- 1,200 SF:





## RETAIL SPACE FOR LEASE FOX LAKE COMMONS 2-20 W GRAND AVE, FOX LAKE, IL



- Great Neighborhood Center
- Easy ingress/egress
- Zoning: B3 Community Shopping
- 500' of Frontage on Route 12 & Grand
- 1,100-1,200 SF Available

Join Tenants such as West Marine, One Main Financial, Rosati's, Cost Cutters, H&R Block