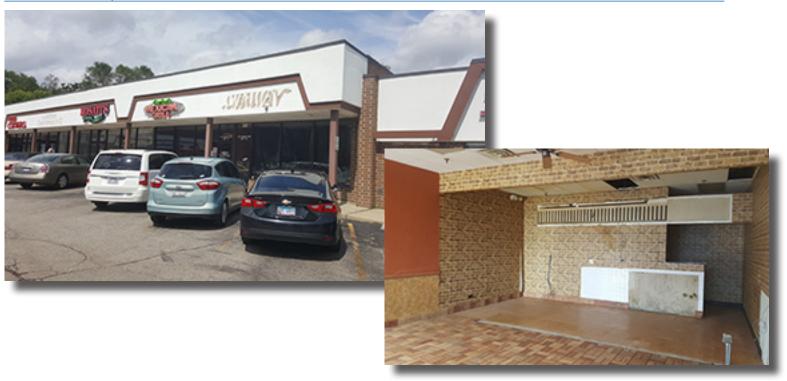

paces Available Immediately
- Prominent Location on Corner of Route 12 & Grand Ave
- Great Exposure and Signalized Intersection
- Ideal for Retail, Medical or Office Users
- 26,800 Cars Per Day Traffic Count
- Join Tenants such as West Marine, One Main Financial, Rosati's, Cost Cutters, & H&R Block
- Taxes/Cam Approximately \$5.00 PSF

### AVAILABLE SPACE:

| SUITE | SIZE (SF) | Description         | Rental Rate   |
|-------|-----------|---------------------|---------------|
| 112   | 1,100     | Former Subway       | \$10-\$12 Net |
| 109   | 1,200     | Former Chiropractor | \$10-\$12 Net |



### FOR MORE INFORMATION:

Tom Callahan
Direct: 847.246.9636
tom@chicagolandcommercial.com





# RETAIL SPACE FOR LEASE FOX LAKE COMMONS 2-20 W GRAND AVE, FOX LAKE, IL

#### SUITE 112- 1,100 SF:



### SUITE 109- 1,200 SF:





## RETAIL SPACE FOR LEASE FOX LAKE COMMONS 2-20 W GRAND AVE, FOX LAKE, IL



- Great Neighborhood Center
- Easy ingress/egress
- Zoning: B3 Community Shopping
- 500' of Frontage on Route 12 & Grand
- 1,100-1,200 SF Available

Join Tenants such as West Marine, One Main Financial, Rosati's, Cost Cutters, H&R Block