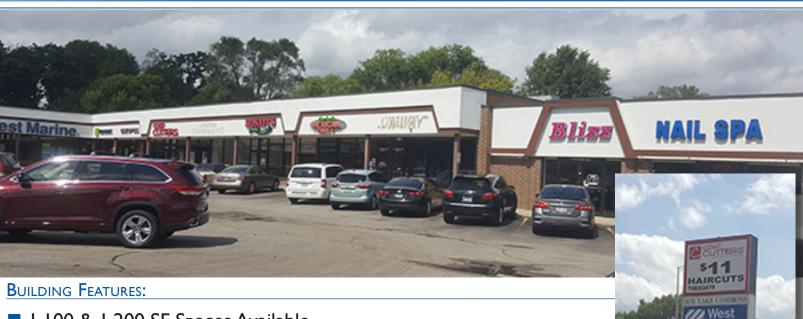

## RETAIL SPACE FOR LEASE FOX LAKE COMMONS 2-20 W GRAND AVE, FOX LAKE, IL

- I,100 & I,200 SF Spaces Available Immediately
- Prominent Location on Corner of Route 12 & Grand Ave
- Great Exposure and Signalized Intersection
- Ideal for Retail, Medical or Office Users
- 26,800 Cars Per Day Traffic Count
- Join Tenants such as West Marine, One Main Financial, Rosati's, Cost Cutters, & H&R Block
- Taxes/Cam Approximately \$5.00 PSF

Join Tenants such as West Marine, One Main Financial, Rosati's, Cost Cutters, H&R Block