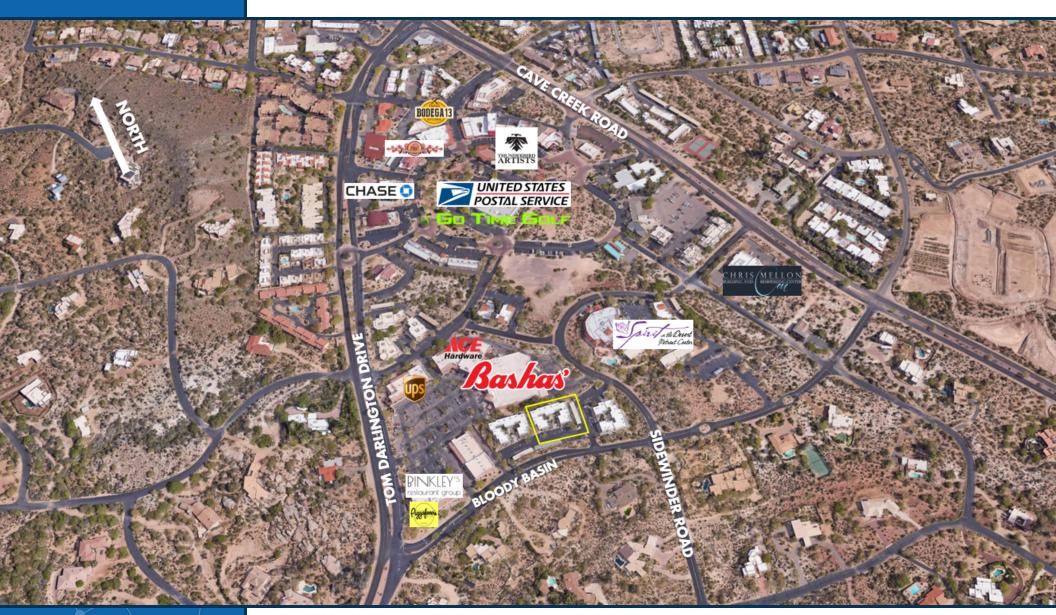

Year Built: 1999

**Zoning:** GO, Carefree

**Cross Streets:** Sidewinder Road & Bloody Basin Road