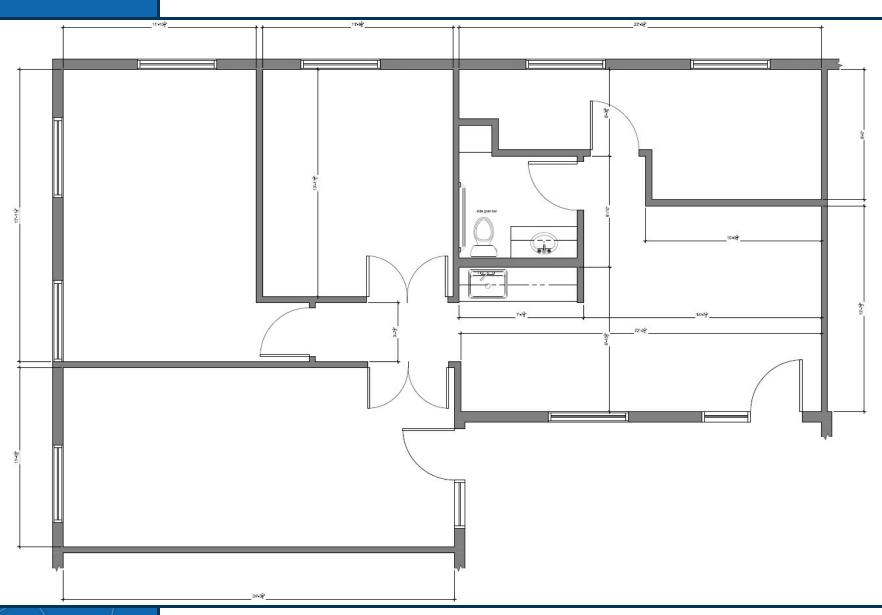

#### **PROPERTY SUMMARY**

Available SF: 1,337 SF

**Lease Rate:** \$16.50 SF/yr (MG)

**Sale Price:** \$197,500

**Price/ SF:** \$147.72

**Lot Size:** 1.81 Acres

**Building Size:** 7,246 SF

Building Class:

#### **PROPERTY HIGHLIGHTS**

- Professional Executive First Floor Garden Office Complex in Downtown Carefree, Arizona
- In Walking Distance to Neighboring Retail and Restaurants
- Space Offers Two Private Entrances, Private Offices, Kitchenette and Conference Room in Picturesque Carefree, Arizona
- Fully Built-out and Ready for Immediate Move-in
- Upgraded Lighting, Private Bathrooms, Saltillo Tile Throughout, Custom Interior Paint with Wood Blinds and Shutters, Large Windows with scenic views, and Office Furniture Available
- Beautiful Courtyards and Lush Landscaping
- Walking Distance to Retail and Restaurants, Minutes from the Boulders Resort, El Pederagal and the Carefree Resort and Not Far from the Sky Ranch and Carefree Airport
- Established Demographics with High Income