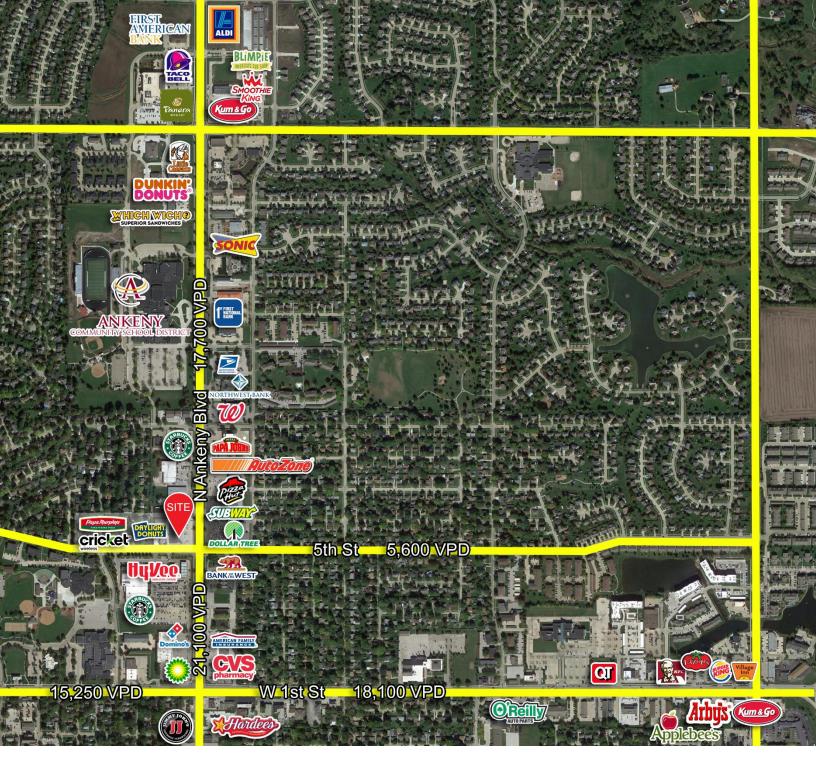

## Sublease available through January 31, 2021

- Retail space available along North Ankeny Boulevard. Kimberley Plaza's tenants include Papa Murphy's, Cricket Wireless, Daylight Donuts, De Paris Nails, and more.
- Availability: 1,400 SF
- Lease Rate: \$10.00/SF NNN
- Retail center is located north of Hy-Vee
- Situated at a lighted intersection
- Locally owned and managed
- Ankeny ranked 4th fastest-growing city in the US (2018)

## 502 N Ankeny Blvd, Suite 6 Ankeny, IA