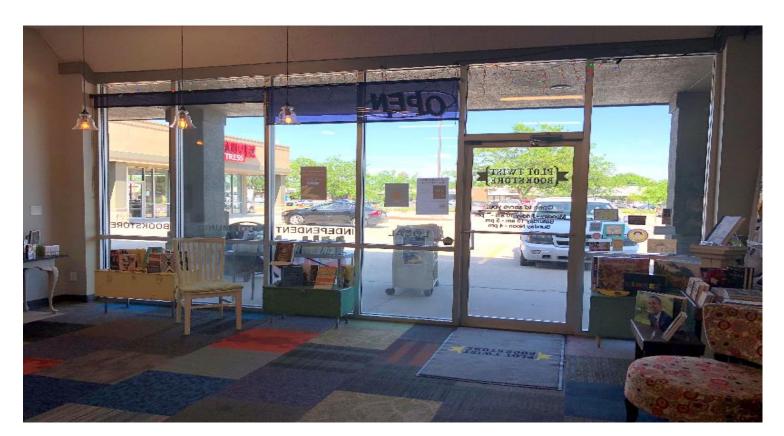

## **Interior Photos**

| Demographics      | <u>1 Mile</u> | <u>3 Miles</u> | <u> 5 Miles</u> |
|-------------------|---------------|----------------|-----------------|
| Population        | 13,211        | 52,683         | 65,265          |
| Households        | 4,972         | 20,300         | 24,620          |
| Average HH Income | \$86,781      | \$77,804       | \$79,484        |
| Median Age        | 35.3          | 34.3           | 34.9            |