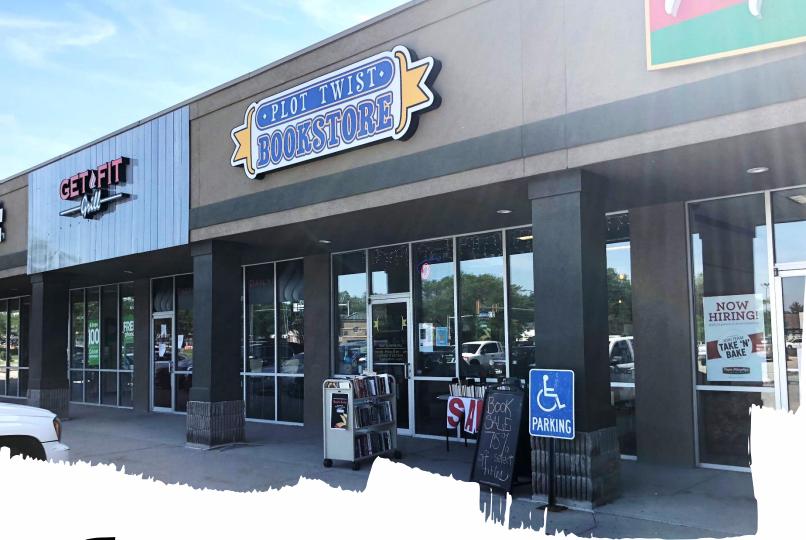

# For Lease

## Sublease available through January 31, 2021

- Retail space available along North Ankeny Boulevard. Kimberley Plaza's tenants include Papa Murphy's, Cricket Wireless, Daylight Donuts, De Paris Nails, and more.
- Availability: 1,400 SF
- Lease Rate: \$10.00/SF NNN
- Retail center is located north of Hy-Vee
- Situated at a lighted intersection
- Locally owned and managed
- Ankeny ranked 4th fastest-growing city in the US (2018)

## 502 N Ankeny Blvd, Suite 6 Ankeny, IA