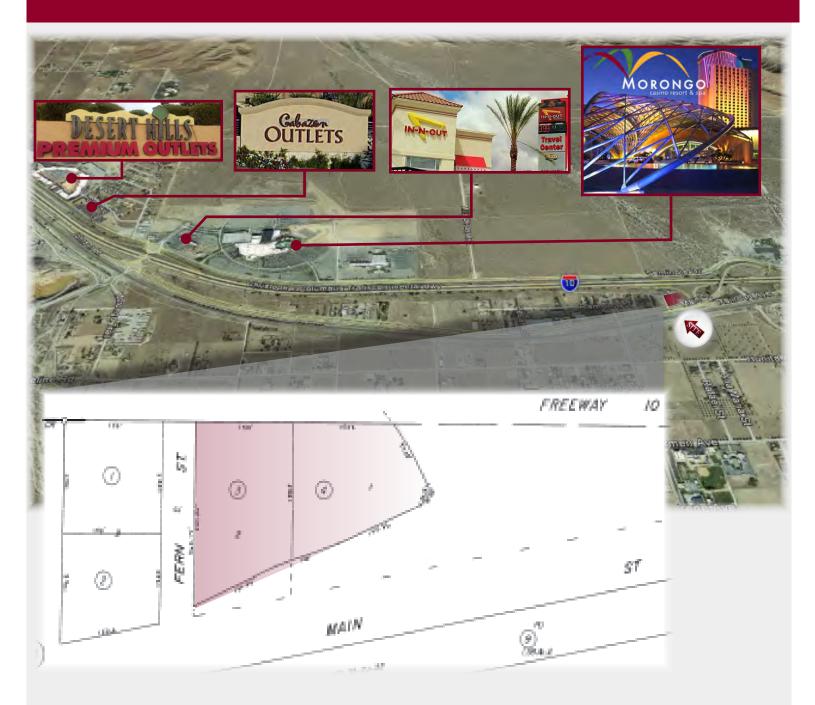

#### PROPERTY HIGHLIGHTS

- GREAT COMMERCIAL LAND WITH FREEWAY VISIBILITY
- LOCATED AT THE MAIN STREET EXIT & ENTRANCE OF I-10 Freeway
- C-P-S (SCENIC HIGHWAY COMMERCIAL)
  ZONING ALLOWS FOR A WIDE VARIETY OF
  USES INCLUDING COMMERCIAL, OFFICE &
  HOPSITALITY
- EXPOSURE TO OVER 91,000 ANNUAL AVERAGE DAILY TRAFFIC ON I-10
- CLOSE PROXIMITY TO MORONGO CASINO RESORT & SPA, CABAZON OUTLETS, & DESERT HILLS PREMIUM OUTLETS