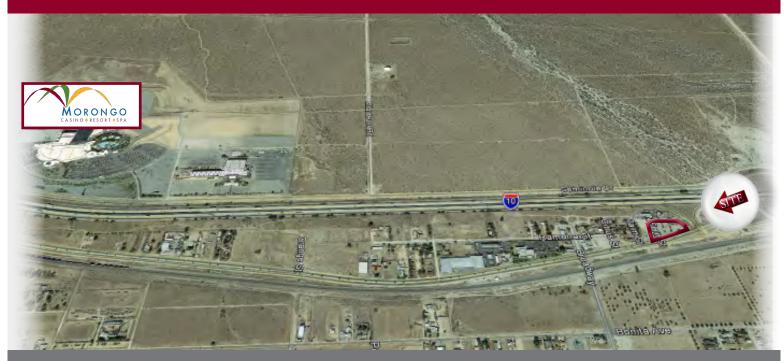

#### PROPERTY HIGHLIGHTS

- GREAT COMMERCIAL LAND WITH FREEWAY VISIBILITY
- LOCATED AT THE MAIN STREET EXIT & ENTRANCE OF I-10 Freeway
- C-P-S (SCENIC HIGHWAY COMMERCIAL)
  ZONING ALLOWS FOR A WIDE VARIETY OF
  USES INCLUDING COMMERCIAL, OFFICE &
  HOPSITALITY
- EXPOSURE TO OVER 91,000 ANNUAL AVERAGE DAILY TRAFFIC ON I-10
- CLOSE PROXIMITY TO MORONGO CASINO RESORT & SPA, CABAZON OUTLETS, & DESERT HILLS PREMIUM OUTLETS