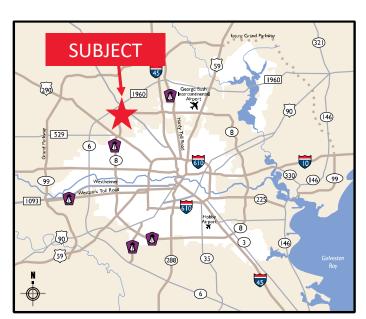

Four buildings totaling **816,920 SF** located in a **64-acre**, master-planned, deed-restricted, corporate park in Houston's preferred Northwest Houston submarket, at the intersection of Beltway 8 and SH 249

- Delivery starting Q1 2020
- Direct access to Highway 249 and Beltway 8
- Dock-high, cross-dock and front load distribution space
- Generous parking and outstanding accessibility via 4 drives
- Tilt wall, concrete construction
- ESFR sprinkler system
- 180' truck court for trailer parking all buildings
- Favorable City of Houston Tax Rate
- Double Freeport Tax Exemption