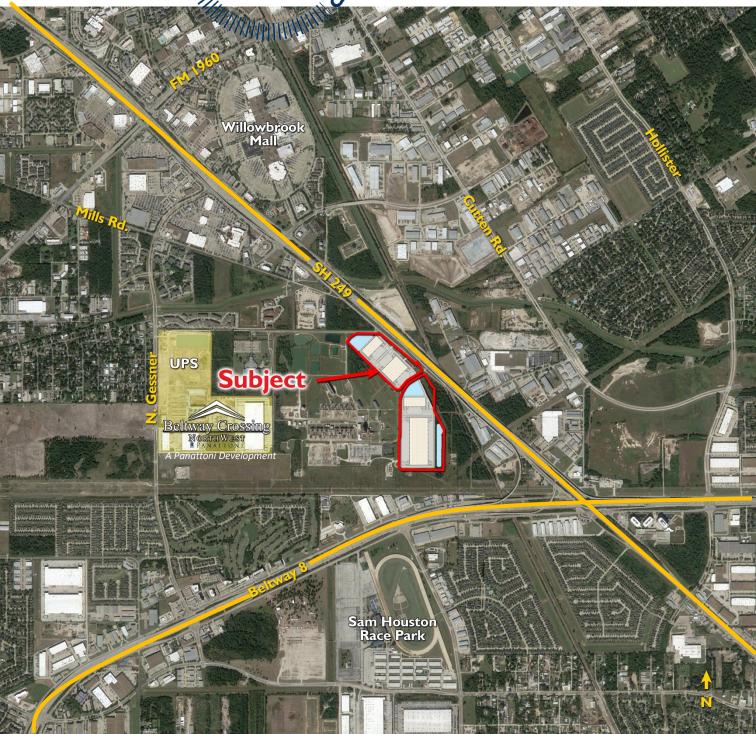

Four buildings totaling **816,920 SF** located in a **64-acre**, master-planned, deed-restricted, corporate park in Houston's preferred Northwest Houston submarket, at the intersection of Beltway 8 and SH 249

- Delivery starting Q1 2020
- Direct access to Highway 249 and Beltway 8
- Dock-high, cross-dock and front load distribution space
- Generous parking and outstanding accessibility via 4 drives
- Tilt wall, concrete construction
- ESFR sprinkler system
- 180' truck court for trailer parking all buildings
- Favorable City of Houston Tax Rate
- Double Freeport Tax Exemption