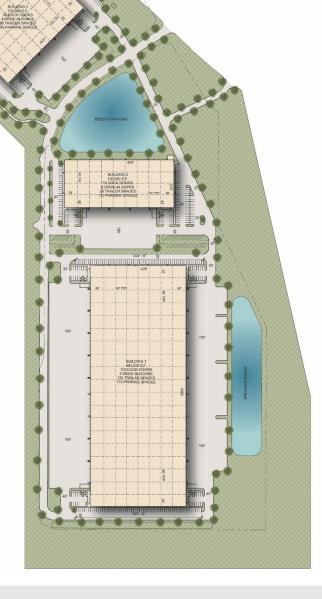

#### **Building 4**

- 98,700 sq. ft.
- 28' clear height
- 18 dock doors
- 2 drive-in doors
- 28 trailer spaces
- 130 parking spaces
- 180' truck court

## **Building 3**

- 173,900 sq. ft.
- 32' clear height
- 36 dock doors
- · 4 drive-in doors
- 56 trailer spaces247 parking spaces
- 180' truck court

#### **Building 2**

- 100,800 sq. ft.
- 28' clear height
- 18 dock doors
- 2 drive-in doors
- 28 trailer spaces
- 110 parking spaces
- 180' truck court

### **Building 1**

- 443,520 sq. ft.
- 36' clear height
- 103 dock doors
- 4 drive-in doors
- 135 trailer spaces
- 173 parking spaces
- 180' truck court

STEPHEN SCHNEIDAU Executive Director 713 963 2822 Stephen.Schneidau@cushwake.com BEAU KALEEL Senior Director 713 963 2844 Beau.Kaleel@cushwake.com Cushman & Wakefield Licensed Real Estate Brokers 1330 Post Oak Boulevard | Suite 2700 Houston, TX 77056 www.cushmanwakefield.com