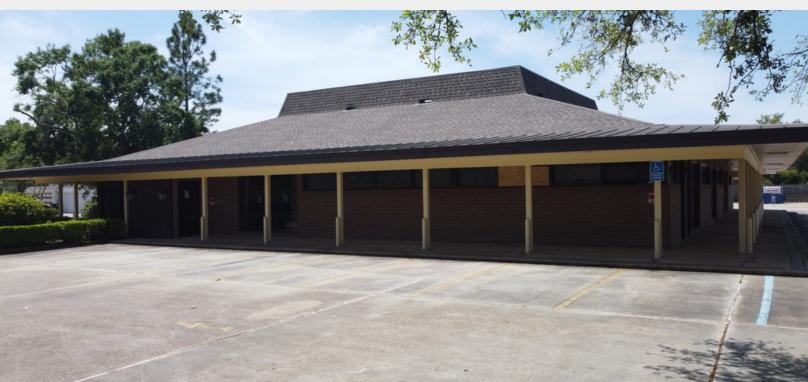

## **Medical Office For Sale**

170 McGehee, Baton Rouge, Louisiana 70815

### **Property Highlights**

- Stand-Alone Building
- Corner Lot with Great Ingress/Egress
- Previous Medical Office Use
- Approx. 7,569 SF