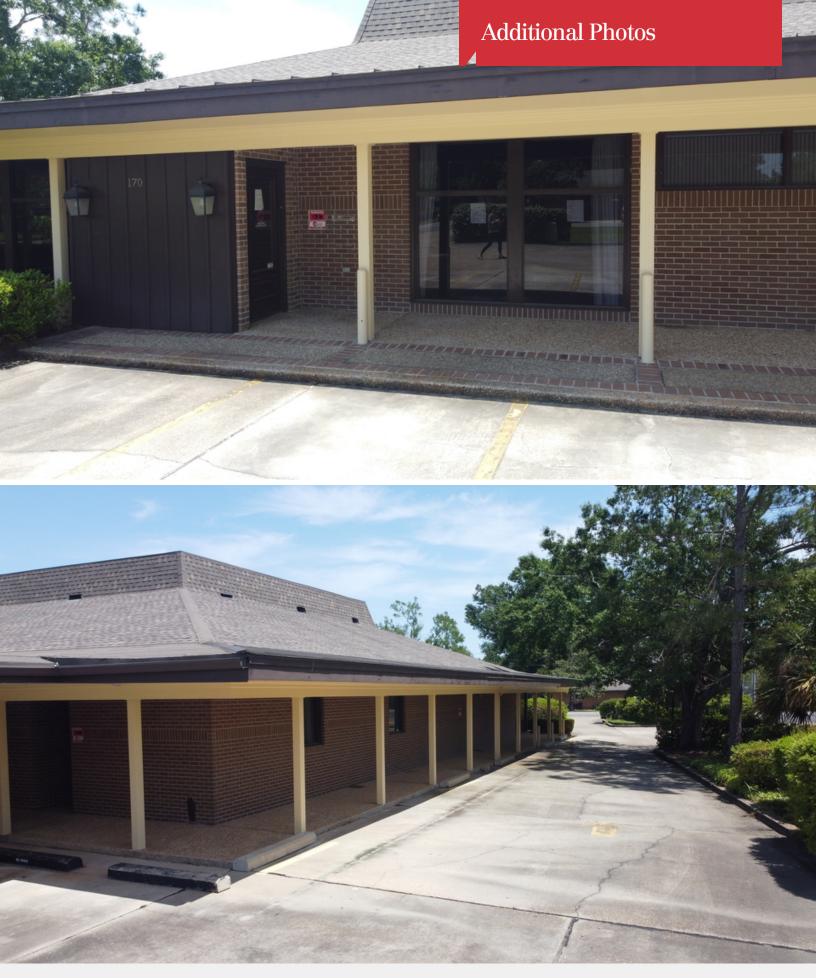

### **Property Highlights**

- Stand-Alone Building
- Corner Lot with Great Ingress/Egress
- Previous Medical Office Use
- Approx. 7,569 SF