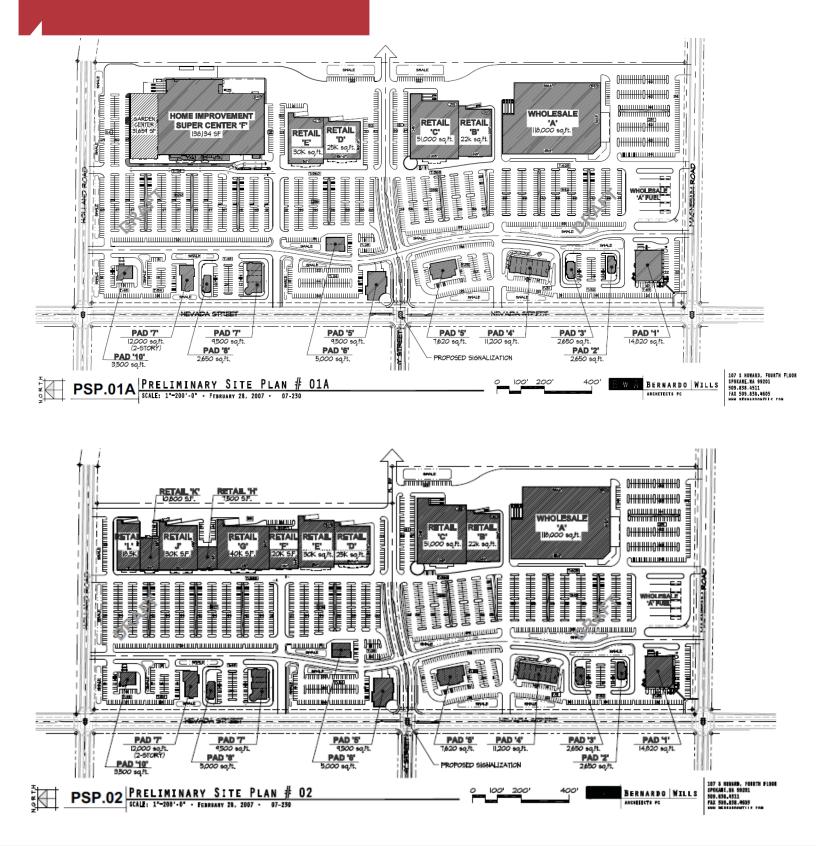

## Ground Lease Available

## **Property Features**

- Lot Size: 117.86 Acres ±
- Zoning: Outside City Zoning
- Located near new retail developments
- Highly visible corner location with a traffic signal
- Parcel Numbers:
  - 36206.9040-.9044 (72.37 Acres ±)
  - 36215.9026 (45.49 Acres ±)