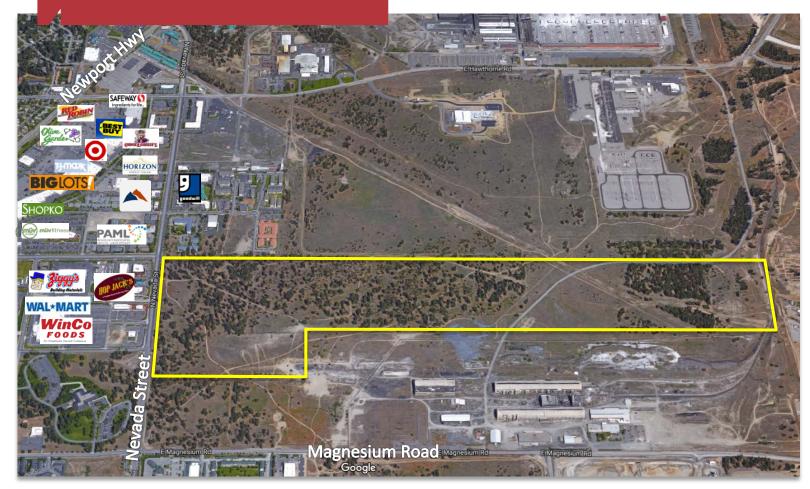

## **Property Features**

- Lot Size: 117.86 Acres ±
- Zoning: Outside City Zoning
- Located near new retail developments
- Highly visible corner location with a traffic signal
- Parcel Numbers:
  - 36206.9040-.9044 (72.37 Acres ±)
  - 36215.9026 (45.49 Acres ±)