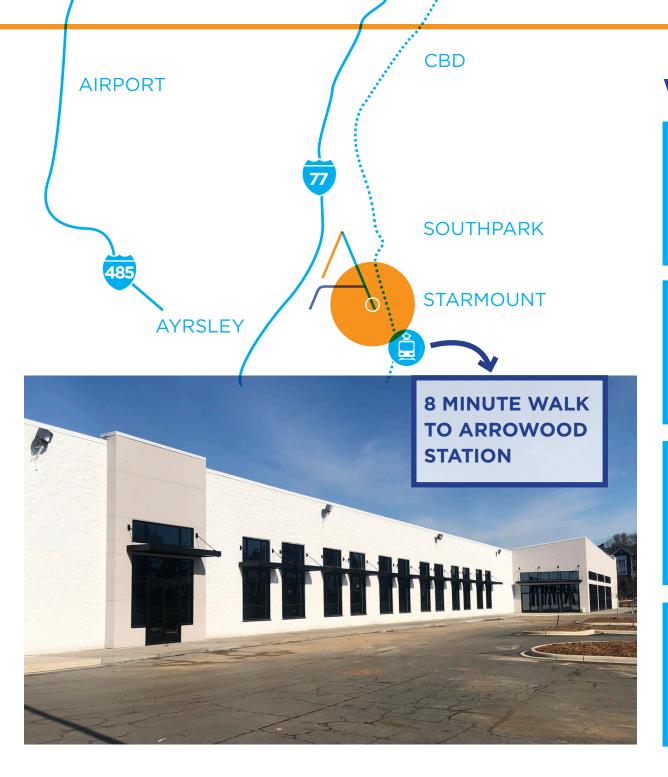

#### **LOCATION OVERVIEW**

ArrowoodSouth is well-positioned off of Arrowood Rd and South Blvd, within walking distance to the LYNX Blue Line station and just 2 miles from I-77. This Irreplaceable location provides access to major thoroughfares and public transportation that connects employees to Charlotte's most desired housing, retail, and restaurants.

- > Centrally located for the expansive Charlotte area labor base
- > Proximity to LYNX Blue Line and CATS bus stops offers employees cost and energy efficient travel options
- > Signalized intersection with easy ingress and egress access to the Building
- > Less than 4 minutes to I-77 and 6 minutes to I-485

#### **DRIVE TIME TO...**

**Light Rail Stations** > 1 minute

**I-77** > 4 minutes

**I-485** > 6 minutes

**SouthPark** > 9 minutes

**Ballantyne** > 10 minutes

Charlotte Douglas Airport > 11 minutes

Charlotte CBD > 13 minutes