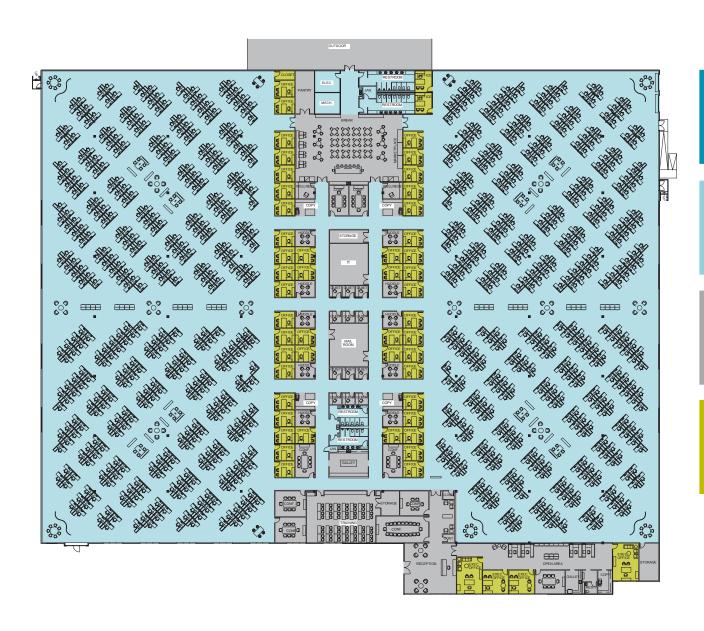

# **SPEC SITE PLAN**

849

**HEAD COUNT** 

**795** 

**WORKSTATIONS** 

**COLLABORATIVE** 

**SPACE** 

54

**OFFICES** 

## **SITE OVERVIEW**

7.1 PER 1,000 SF

ABOVE MARKET PARKING RATIO

ABILITY TO ACCOMMODATE EMPLOYEE

HEAD COUNT OF 800+

JESSICA BROWN
1+ 704 887 3023
jessica.brown@cushwake.com

DAVID DORSCH 1+ 704 335 4441 david.dorsch@cushwake.com