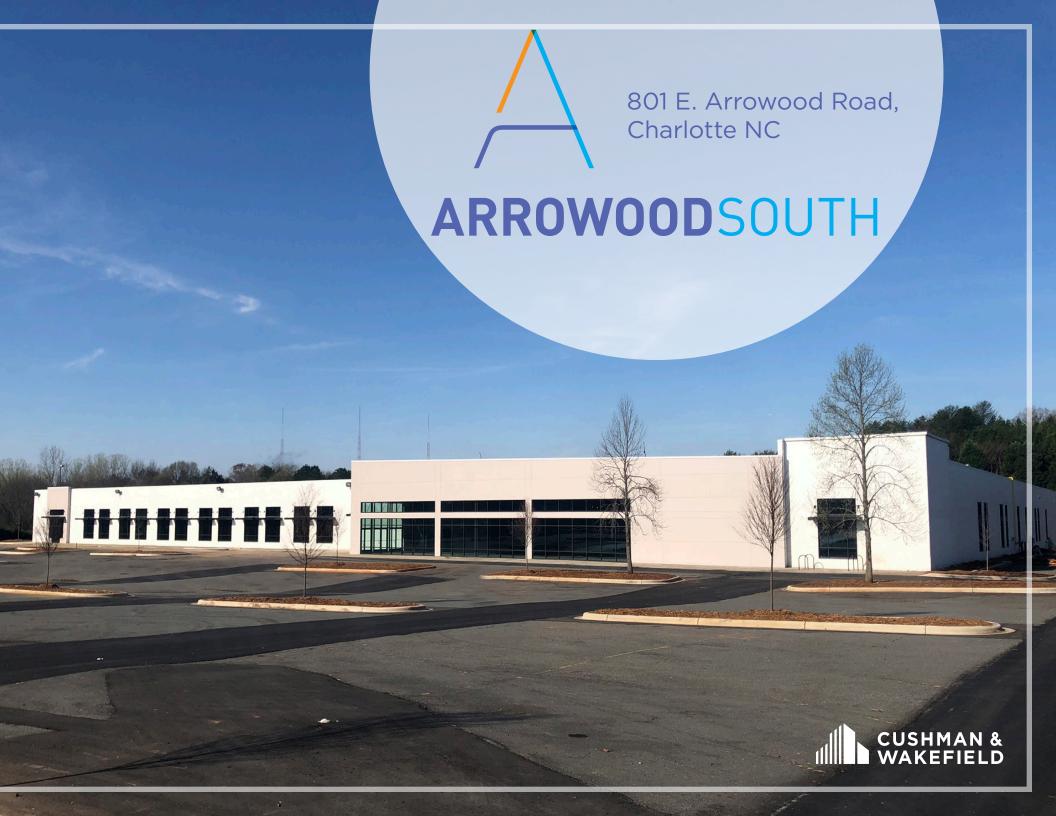

## **PROJECT OVERVIEW**

ArrowoodSouth is a stateof-the-art 114,469 SF office building that offers a creative office environment for highdensity office users. The building provides an innovative setting for the tenant of today and the future.

#### **LOCATION OVERVIEW**

ArrowoodSouth is well-positioned off of Arrowood Rd and South Blvd, within walking distance to the LYNX Blue Line station and just 2 miles from I-77. This Irreplaceable location provides access to major thoroughfares and public transportation that connects employees to Charlotte's most desired housing, retail, and restaurants.