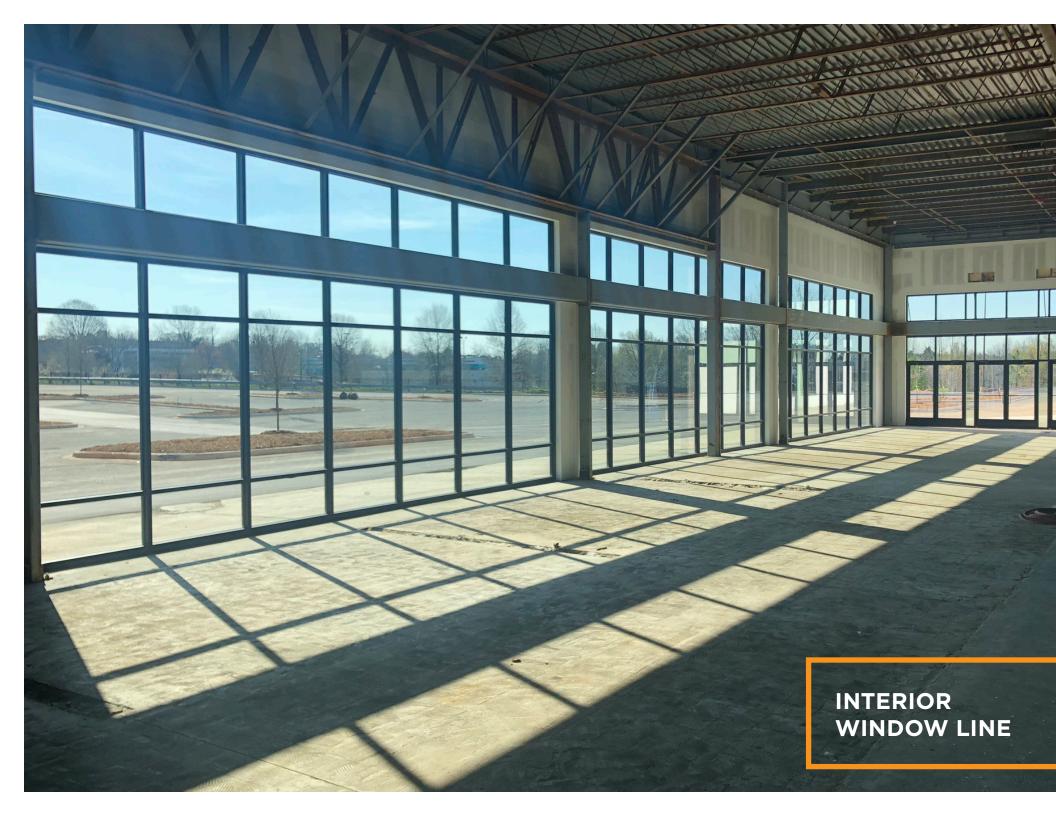

- > 114,469 SF of Creative Office Space
- > 7.1 per 1,000 SF Parking

## **PROJECT OVERVIEW**

ArrowoodSouth is a stateof-the-art 114,469 SF office building that offers a creative office environment for highdensity office users. The building provides an innovative setting for the tenant of today and the future.