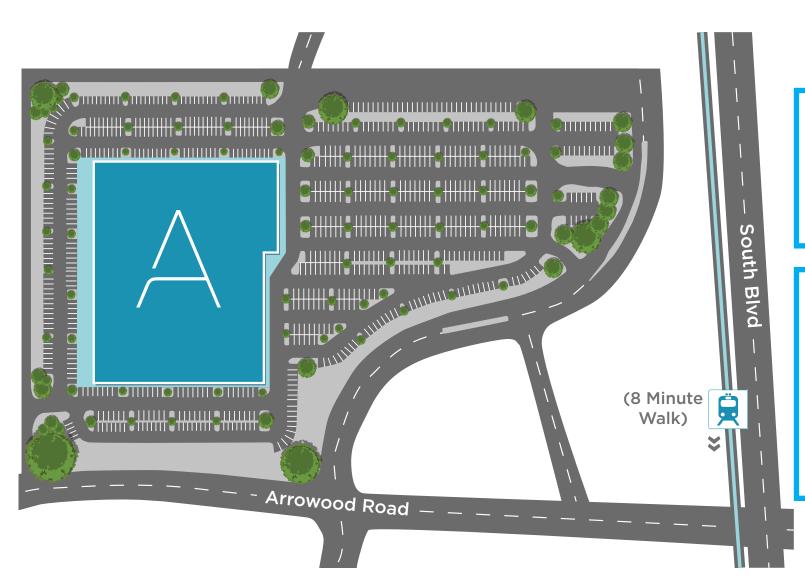

#### **LOCATION OVERVIEW**

ArrowoodSouth is well-positioned off of Arrowood Rd and South Blvd, within walking distance to the LYNX Blue Line station and just 2 miles from I-77. This Irreplaceable location provides access to major thoroughfares and public transportation that connects employees to Charlotte's most desired housing, retail, and restaurants.

- > Centrally located for the expansive Charlotte area labor base
- > Proximity to LYNX Blue Line and CATS bus stops offers employees cost and energy efficient travel options
- > Signalized intersection with easy ingress and egress access to the Building
- > Less than 4 minutes to I-77 and 6 minutes to I-485

#### **DRIVE TIME TO...**

**Light Rail Stations** > 1 minute

**I-77** > 4 minutes

**I-485** > 6 minutes

**SouthPark** > 9 minutes

**Ballantyne** > 10 minutes

Charlotte Douglas Airport > 11 minutes

Charlotte CBD > 13 minutes