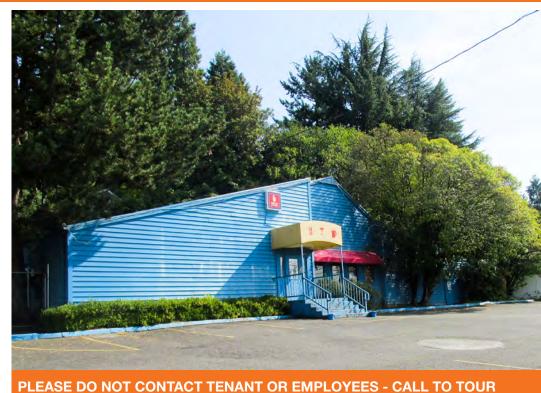

## Bar Restaurant/ Redevelopment

8651 SW Canyon Dr Portland, OR

5,400 SF Free Standing Building

.56 Acre Lot

33 Off Street Parking Spaces

Large Pylon Signage

Zoning: CS Community Service (City of Beaverton)

The original owner for almost 30 years has decided to retire

The existing business, Lottery, and all FF&E is included in the asking price

2014/2015 Taxes: \$10,692

Price: \$1,250,000