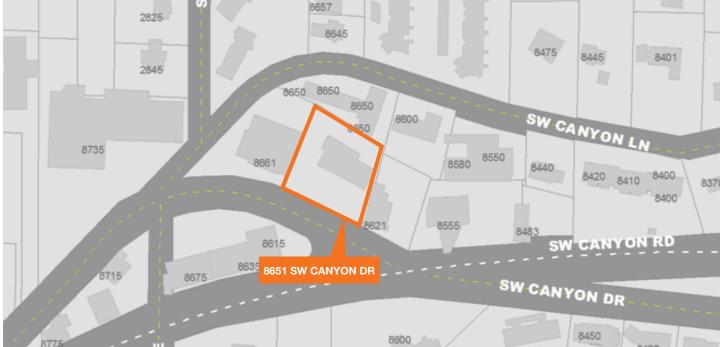

### Location

## Bar Restaurant/ Redevelopment

8651 SW Canyon Dr Portland, OR

5,400 SF Free Standing Building

.56 Acre Lot

33 Off Street Parking Spaces

Large Pylon Signage

Zoning: CS Community Service (City of Beaverton)