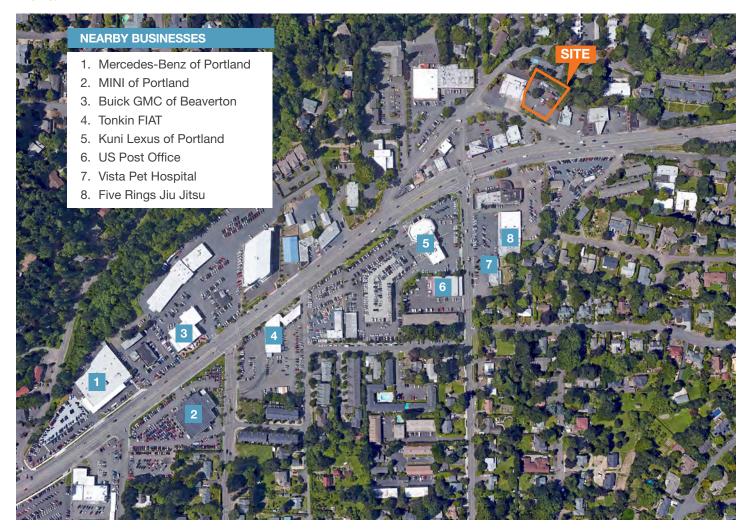

### Aerial

| DEMOGRAPHICS |            |                |                 |  |
|--------------|------------|----------------|-----------------|--|
|              | Population | Avg. HH Income | Total Employees |  |
| 1 Mile       | 10,987     | \$99,775       | 7,642           |  |
| 3 Miles      | 100,826    | \$95,047       | 48,388          |  |
| 5 Miles      | 319,542    | \$87,301       | 266,364         |  |

Traffic Counts - 20,600 Cars Per Day

Great location on SW Canyon with large pylon signage and plenty of off street parking

Redevelopment uses include: Childcare, medical, & automotive