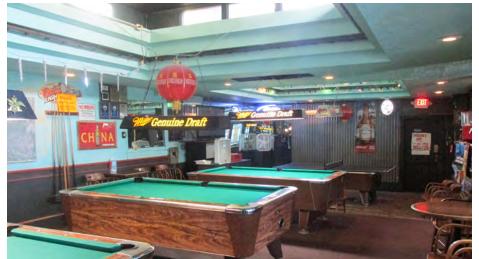

## Bar Restaurant/ Redevelopment

8651 SW Canyon Dr Portland, OR

5,400 SF Free Standing Building

.56 Acre Lot

33 Off Street Parking Spaces

Large Pylon Signage

Zoning: CS Community Service (City of Beaverton)

The original owner for almost 30 years has decided to retire

The existing business, Lottery, and all FF&E is included in the asking price

2014/2015 Taxes: \$10,692

Price: \$1,250,000