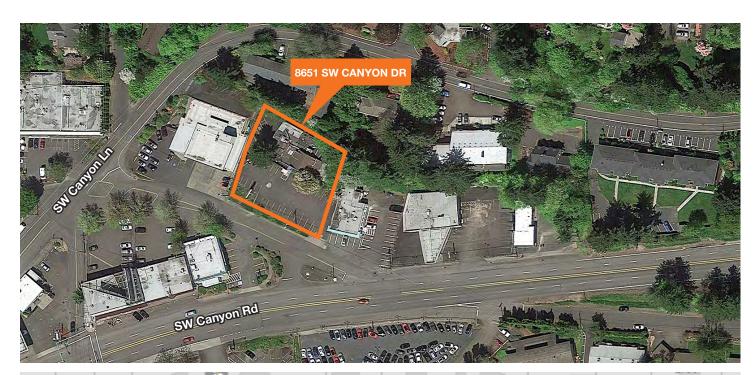

### Aerial

| DEMOGRAPHICS |            |                |                 |  |
|--------------|------------|----------------|-----------------|--|
|              | Population | Avg. HH Income | Total Employees |  |
| 1 Mile       | 10,987     | \$99,775       | 7,642           |  |
| 3 Miles      | 100,826    | \$95,047       | 48,388          |  |
| 5 Miles      | 319,542    | \$87,301       | 266,364         |  |

Traffic Counts - 20,600 Cars Per Day

Great location on SW Canyon with large pylon signage and plenty of off street parking

Redevelopment uses include: Childcare, medical, & automotive