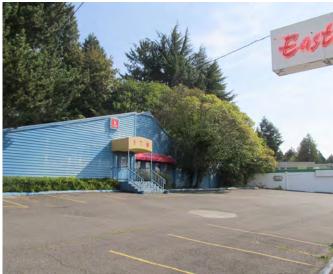

## Bar Restaurant/ Redevelopment

8651 SW Canyon Dr Portland, OR

5,400 SF Free Standing Building

.56 Acre Lot

33 Off Street Parking Spaces

Large Pylon Signage

Zoning: CS Community Service (City of Beaverton)

The original owner for almost 30 years has decided to retire

The existing business, Lottery, and all FF&E is included in the asking price

2014/2015 Taxes: \$10,692

Price: \$1,250,000