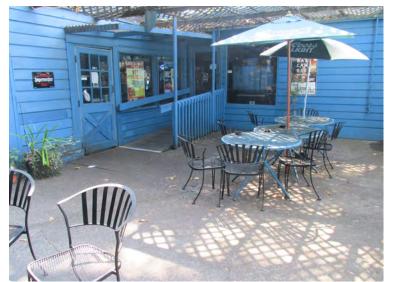

## Bar Restaurant/ Redevelopment

8651 SW Canyon Dr Portland, OR

5,400 SF Free Standing Building

.56 Acre Lot

33 Off Street Parking Spaces

Large Pylon Signage

Zoning: CS Community Service (City of Beaverton)

The original owner for almost 30 years has decided to retire

The existing business, Lottery, and all FF&E is included in the asking price

2014/2015 Taxes: \$10,692

Price: \$1,250,000