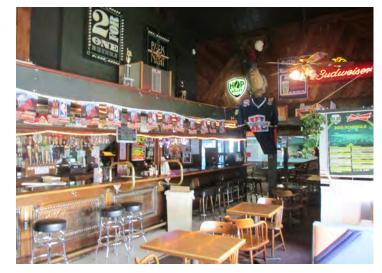

## Bar Restaurant/ Redevelopment

8651 SW Canyon Dr Portland, OR

5,400 SF Free Standing Building

.56 Acre Lot

33 Off Street Parking Spaces

Large Pylon Signage

Zoning: CS Community Service (City of Beaverton)

The original owner for almost 30 years has decided to retire

The existing business, Lottery, and all FF&E is included in the asking price

2014/2015 Taxes: \$10,692

Price: \$1,250,000