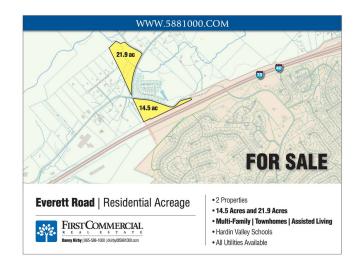

## Hardin Valley - Condo/Townhouse/Assisted Living Land Yarnell Road, Knoxville, TN 37932

Listing ID: Status: Property Type: Possible Uses: Gross Land Area: Sale Price: Unit Price: Sale Terms: Nearest MSA: County: Tax ID/APN: Zoning: 30584306 Active Vacant Land For Sale Hospitality, Multi-Family 21.90 Acres \$1,320,000 \$60,273 Per Acre Cash to Seller Knoxville Knox 141 050 PR

## **Overview/Comments**

22 acres of land in Hardin Valley, zoned PR @ 5 Units per acre, with all utilities to the property. Zoned for all Hardin Valley Schools.Perfect for condos, townhomes, apartments, or assisted living. Easy access to Watt Road and I-40.