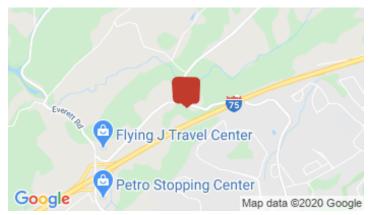

## **Overview/Comments**

22 acres of land in Hardin Valley, zoned PR @ 5 Units per acre, with all utilities to the property. Zoned for all Hardin Valley Schools.Perfect for condos, townhomes, apartments, or assisted living. Easy access to Watt Road and I-40.