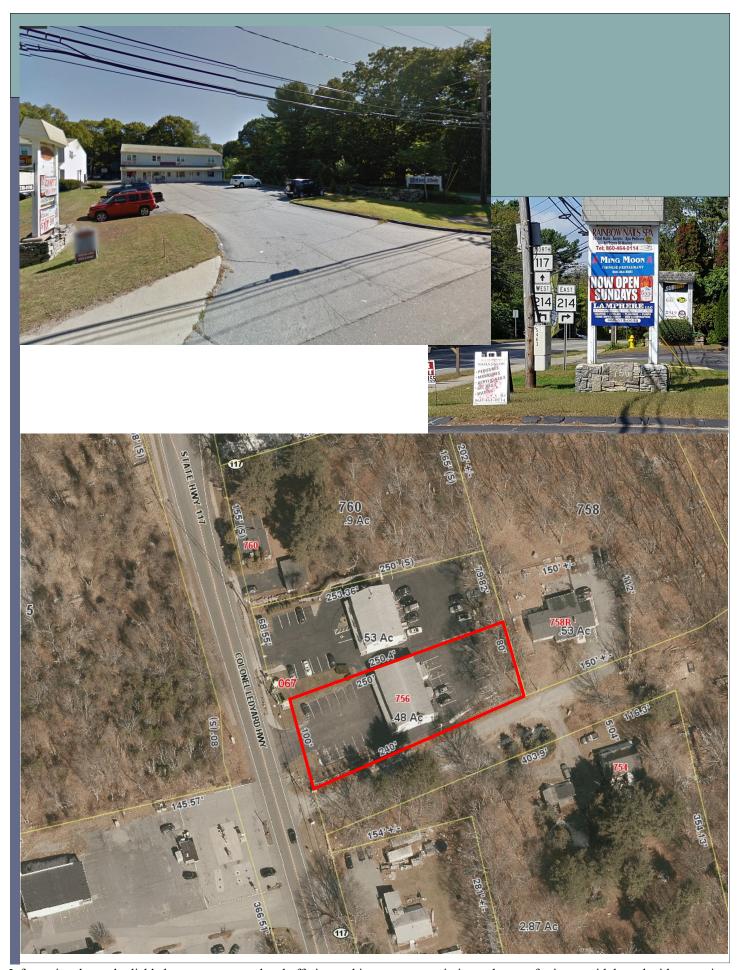

## **FOR SALE**

\$519,000

≈ 5,200+/-sf two story Retail/Office bldg

≈ Excellent Investment Opportunity with diverse Tenants in the heart of bustling Ledyard Center

≈ On 0.49 acres with 100' road frontage

≈ Zone LCV1- Ledyard Center Village

≈ Current Tenants: Liquor Store, Nail Salon,

Chinese Restaurant, and 2nd floor Offices

John Jensen, SIOR