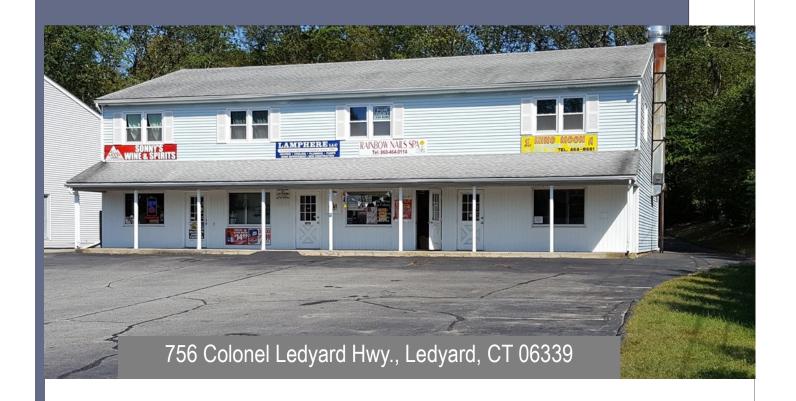

## INVESTMENT PROPERTY FOR SALE

## **FOR SALE**

\$519,000

≈ 5,200+/-sf two story Retail/Office bldg

≈ Excellent Investment Opportunity with diverse Tenants in the heart of bustling Ledyard Center

≈ On 0.49 acres with 100' road frontage

≈ Zone LCV1- Ledyard Center Village

≈ Current Tenants: Liquor Store, Nail Salon,

Chinese Restaurant, and 2nd floor Offices

John Jensen, SIOR