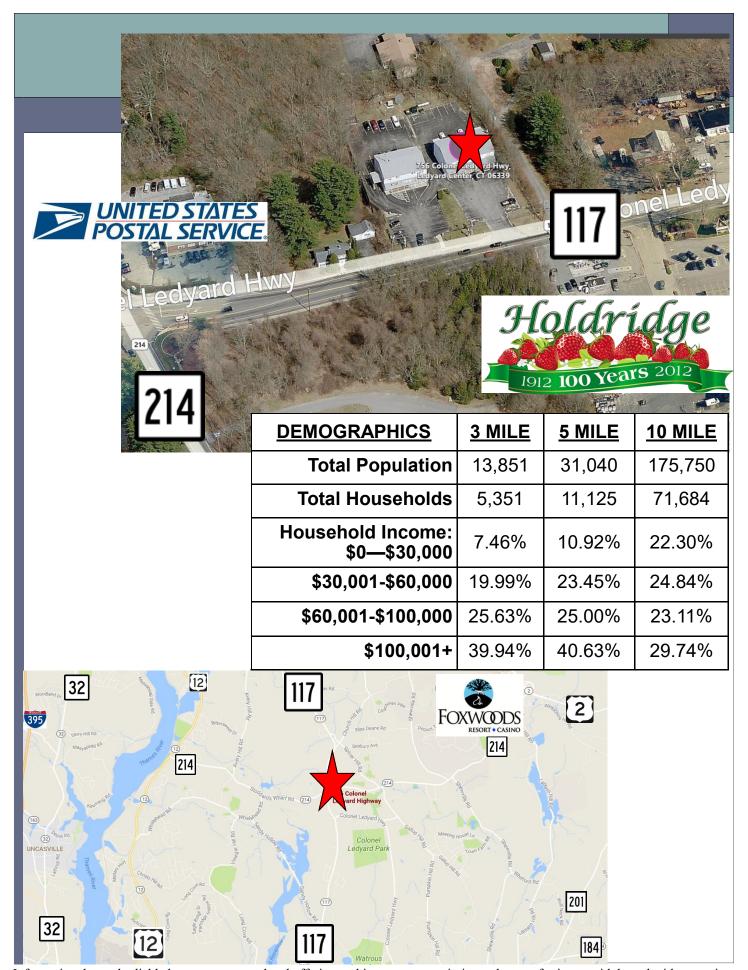

## **FOR SALE**

\$519,000

≈ 5,200+/-sf two story Retail/Office bldg

≈ Excellent Investment Opportunity with diverse Tenants in the heart of bustling Ledyard Center

≈ On 0.49 acres with 100' road frontage

≈ Zone LCV1- Ledyard Center Village

## PEQUOT COMMERCIAL

15 Chesterfield Road, Suite 4

East Lyme, CT 06333

≈ Public Water; Septic

860-447-9570 x131 860-444-6661 Fax jjensen@pequotcommercial.com

≈ Taxes \$9,307

Information deemed reliable but not guaranteed and offerings subject to errors, missions, change of price or withdrawal without notice.