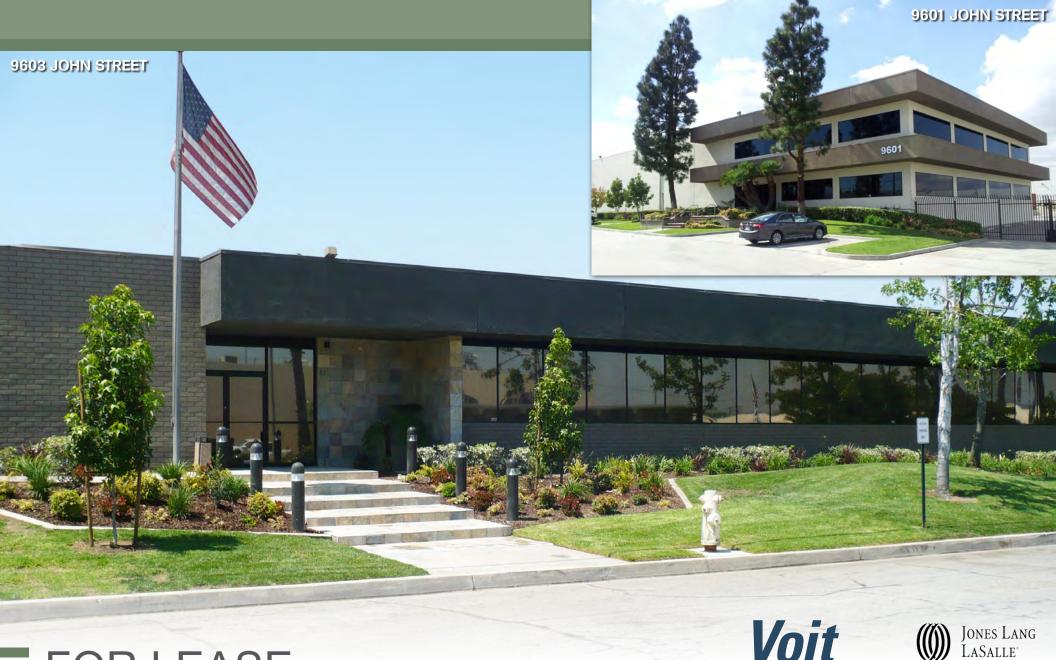

# 9601-9603 JOHN STREET, SANTA FE SPRINGS, CA

FOR LEASE

Exclusively Offered by:

Real value in a changing world REAL ESTATE SERVICES

## **PROPERTY FEATURES:**

- 174,403 Square Foot Industrial Building
- 30,127 SF of Executive Office Space (2 separate office pods: 20,059 SF and 10,068 SF)
- 14 Dock High Positions
- 2 Ground Level Doors
- 22'-28' Warehouse Clearance
- Two (2) Fenced Yard Areas
- Calculated Fire Sprinkler System
- Heavy Well Distributed Power: 4,600 Amps, 277/480 Volts
- 6,667 SF of Bonus Mezzanine Office
- Easy Access to 5, 605, and 105 Freeways
- Asking Lease Rate: \$0.43 PSF NNN