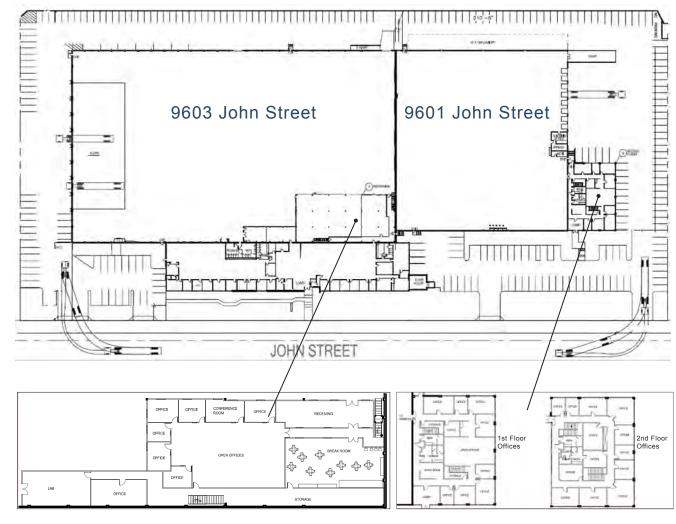

## **PROPERTY FEATURES:**

- 174,403 Square Foot Industrial Building
- 30,127 SF of Executive Office Space (2 separate office pods: 20,059 SF and 10,068 SF)
- 14 Dock High Positions
- 2 Ground Level Doors
- 22'-28' Warehouse Clearance
- Two (2) Fenced Yard Areas
- Calculated Fire Sprinkler System
- Heavy Well Distributed Power: 4,600 Amps, 277/480 Volts
- 6,667 SF of Bonus Mezzanine Office
- Easy Access to 5, 605, and 105 Freeways
- Asking Lease Rate: \$0.43 PSF NNN