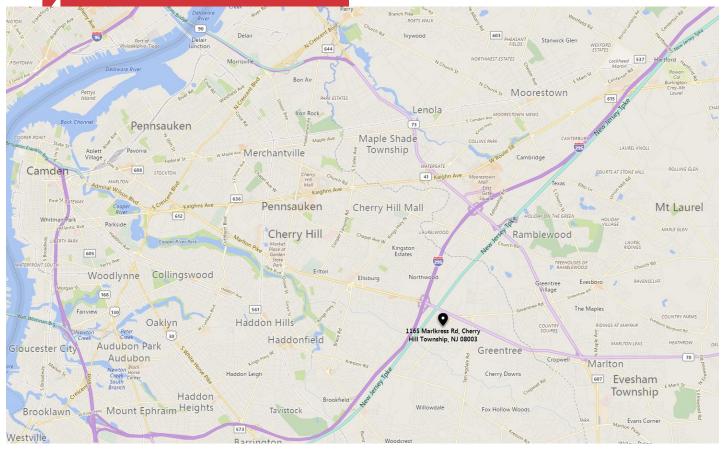

### **Location Description**

Located in a well established office/flex campus, just off Route 70. Minutes from exit 34 of I-295 and Route 73. Close to Camden County College.