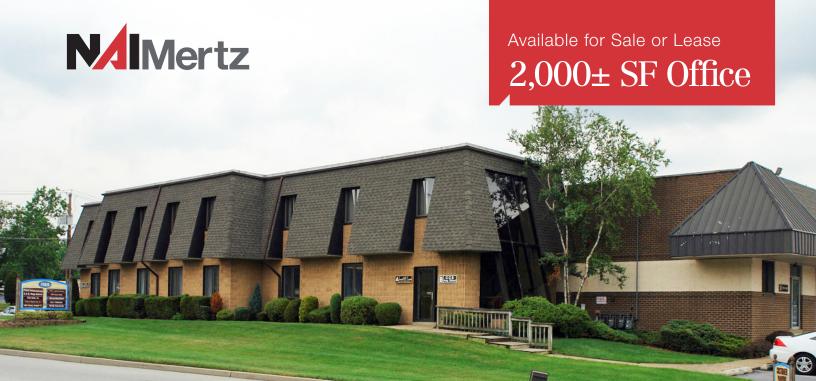

## 1165 Marlkress Road, Suite C

Cherry Hill, New Jersey 08003

### **Property Description**

- Suite C: 2,000 ± RSF office space
- Located on the 2nd floor
- Reception, 3 private offices, 2 storage closets,
  2 bathrooms, conference room, large bullpen
- Gas heat
- Direct access to ample parking
- Condo Fees \$172.50/month
- Block 437.01, Lot 18
- Taxes (2019) \$7,458.62

Sale Price - REDUCED!

\$195,000

Lease Rate