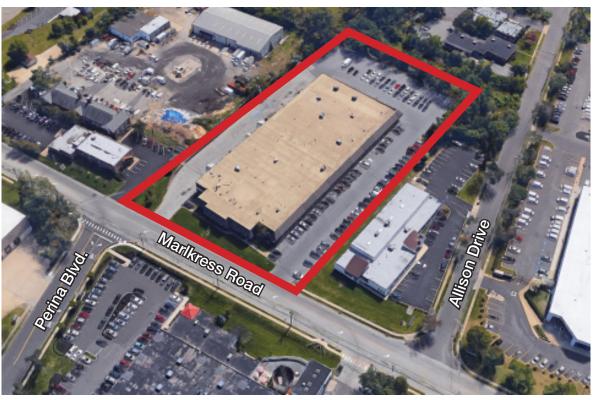

### **Location Description**

Located in a well established office/flex campus, just off Route 70. Minutes from exit 34 of I-295 and Route 73. Close to Camden County College.