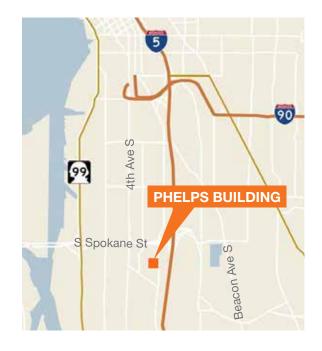

## For Lease

## Phelps Building

3922 7th Ave S Seattle, WA

19,396 SF total

Small storage yard

8 grade level doors2 pickup height doors

14' clear height

Zoned IG2

\$0.95 PSF/month, blended, NNN

Easy freeway access - one light to I-5



### Location



### Contact

Jim Kidder, SIOR Senior Vice President 206.248.7328 jkidder@kiddermathews.com

# Nick Ramirez Senior Associate 206.248.6521 nramirez@kiddermathews.com



# For Lease

## Phelps Building



### Contact

Jim Kidder, SIOR Senior Vice President 206.248.7328 ikidder@kiddermathews.com Nick Ramirez
Senior Associate
206.248.6521
nramirez@kiddermathews.com