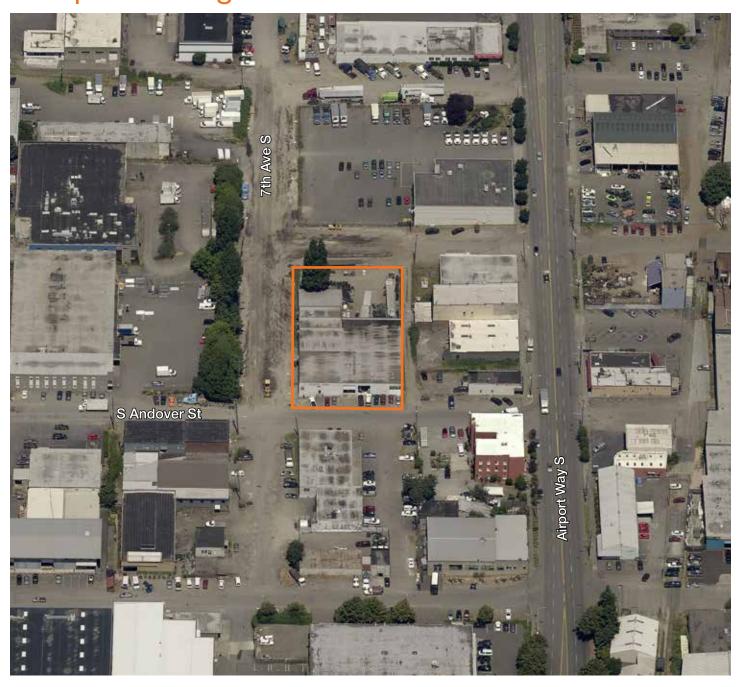

## For Lease

## Phelps Building

3922 7th Ave S Seattle, WA

19,396 SF total

Small storage yard

8 grade level doors2 pickup height doors

14' clear height

Zoned IG2

\$0.95 PSF/month, blended, NNN

Easy freeway access - one light to I-5



### Location



### Contact

Jim Kidder, SIOR Senior Vice President 206.248.7328 jkidder@kiddermathews.com

# Nick Ramirez Senior Associate 206.248.6521 nramirez@kiddermathews.com



# For Lease

## Phelps Building



### Contact

Jim Kidder, SIOR Senior Vice President 206.248.7328 ikidder@kiddermathews.com Nick Ramirez
Senior Associate
206.248.6521
nramirez@kiddermathews.com