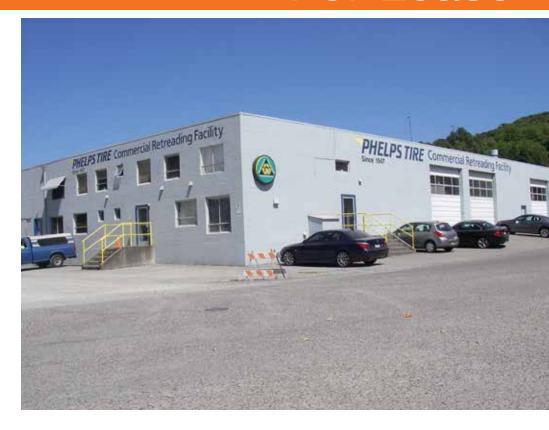

## Phelps Building

3922 7th Ave S Seattle, WA

19,396 SF total

Small storage yard

8 grade level doors2 pickup height doors

14' clear height

Zoned IG2

\$0.95 PSF/month, blended, NNN