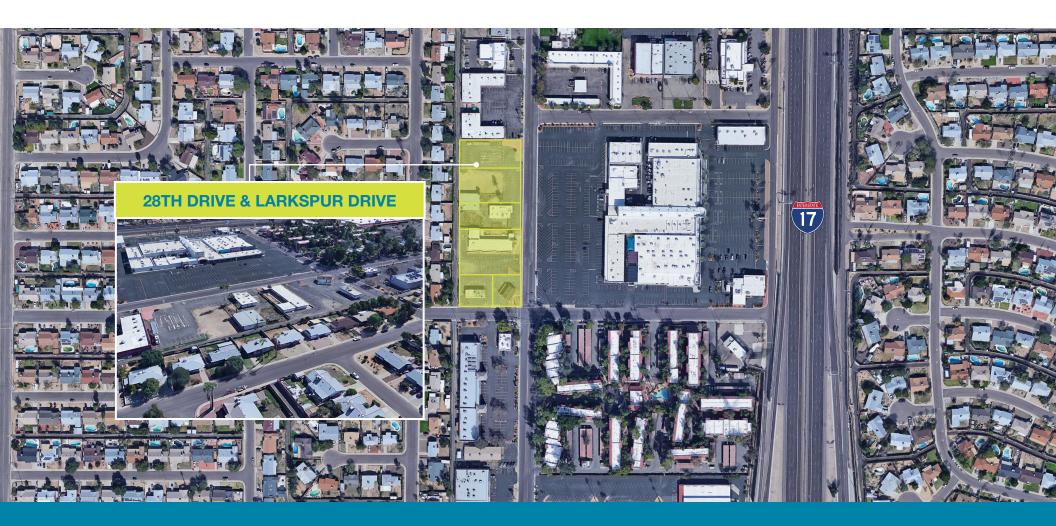

# 28th Drive & Larkspur Drive

**FOR SALE** 

±106,762 SF of Land For Sale at 28th Drive and Larkspur Drive

## **Features**

LAND ±106,762 SF SALES PRICE \$499,000 (\$4.67 psf) **FRONTAGE** Cactus & I-17 **PARKING** Paved with parking striping ZONING C-1 and C-N, City of Phoenix #149-21-009, #149-21-010, #149-21-011, **PARCELS** #149-21-012, #149-21-013A, #149-21-013B