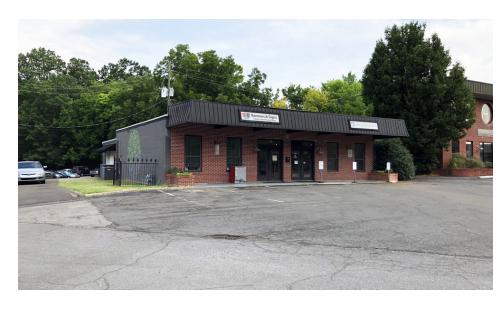

## 168 Oxmoor Road

168 Oxmoor Road, Homewood, AL 35209

### PROPERTY SUMMARY

**Available SF:** 2,800 SF

**Lease Rate:** Call for Pricing

**Building Size:** 2,800 SF

#### **PROPERTY HIGHLIGHTS**

- Office/Retail building for lease in the heart of the growing West Homewood community
- Located adjacent to Patriot Park, the new West Homewood Community
  Pool, Pizzeria GM, Seeds Coffee, and Ash
- Convenient Access to I-65