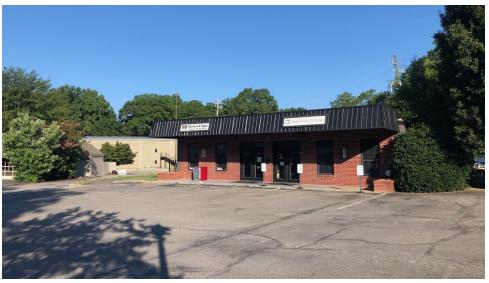

## 168 Oxmoor Road

168 Oxmoor Road, Homewood, AL 35209

### PROPERTY SUMMARY

**Available SF:** 2,800 SF

**Lease Rate:** Call for Pricing

**Building Size:** 2,800 SF

#### **PROPERTY HIGHLIGHTS**

- Office/Retail building for lease in the heart of the growing West Homewood community
- Located adjacent to Patriot Park, the new West Homewood Community
  Pool, Pizzeria GM, Seeds Coffee, and Ash
- Convenient Access to I-65