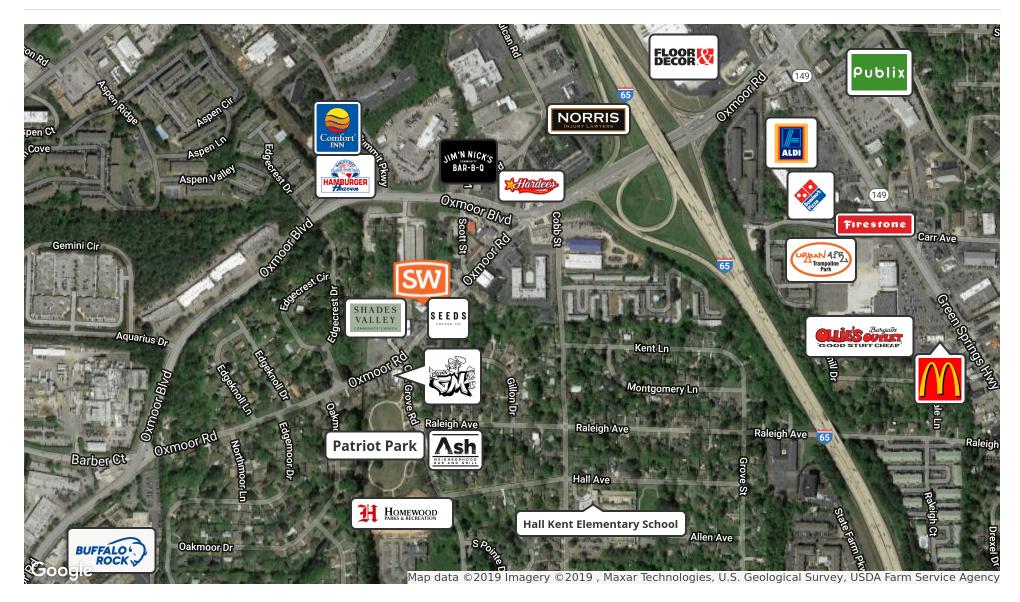

#### **PROPERTY HIGHLIGHTS**

- Office/Retail building for lease in the heart of the growing West Homewood community
- Located adjacent to Patriot Park, the new West Homewood Community
  Pool, Pizzeria GM, Seeds Coffee, and Ash
- Convenient Access to I-65