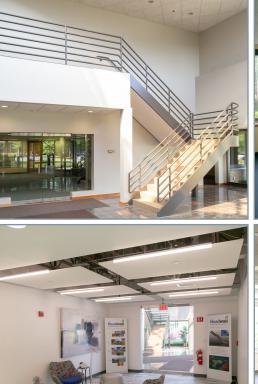

580 Main Street has an attractive brick facade with ribbon windows and a large bright marble atrium lobby. The building features two internal courtyards, which bring natural light streaming into the building's interior.