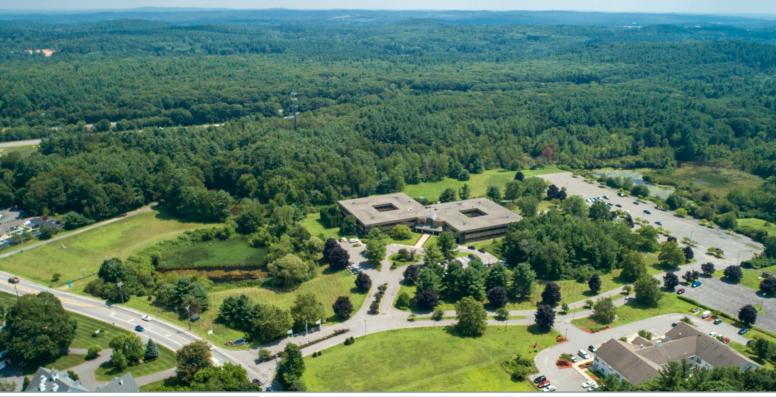

#### **AERIAL VIEW**

## 580 MAIN STREET BOLTON, MA FIRST-CLASS OFFICE SPACE 3,000 - 46,180 SF AVAILABLE

**580 Main Street** is a two-story, 105,600 square foot office building, located in Bolton Office Park. This 100 acre park includes wooded area, ponds and walking paths.