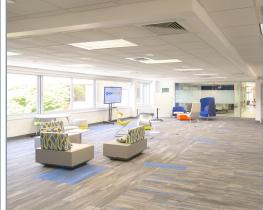

580 Main Street has an attractive brick facade with ribbon windows and a large bright marble atrium lobby. The building features two internal courtyards, which bring natural light streaming into the building's interior.

#### **AERIAL VIEW**