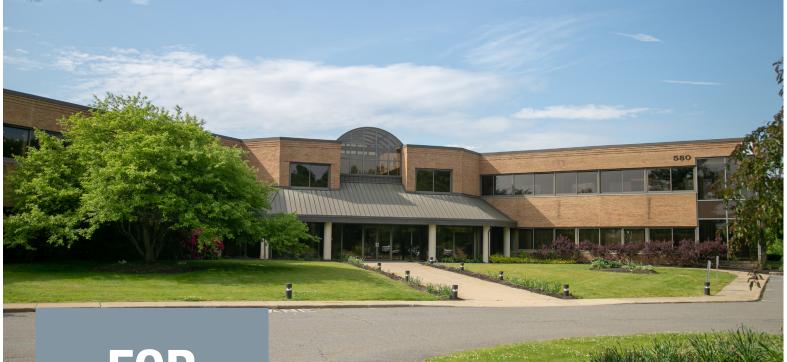

## 580 MAIN STREET BOLTON, MA FIRST-CLASS OFFICE SPACE 3,000 - 46,180 SF AVAILABLE

**580 Main Street** is a two-story, 105,600 square foot office building, located in Bolton Office Park. This 100 acre park includes wooded area, ponds and walking paths.

580 Main Street has an attractive brick facade with ribbon windows and a large bright marble atrium lobby. The building features two internal courtyards, which bring natural light streaming into the building's interior.