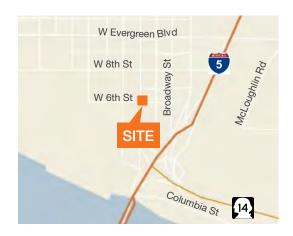

#### Location

#### **Location Overview**

Premier corner at W 6th and Washington in the Vancouver Arts District

The Central Business District includes over 12,000 day time employees

Urban core amenities include over 100 retailers and restaurants, the 83,000 SF regional library, 12 screen movie theater, a Hilton Hotel (226 rooms), 30,000 SF convention center and numerous parks