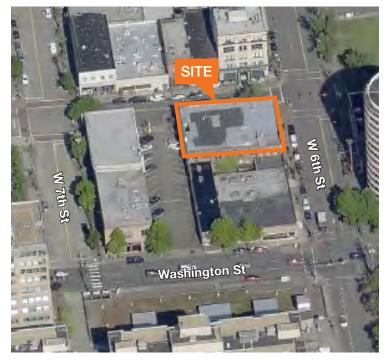

#### Location

#### **Location Overview**

Premier corner at W 6th and Washington in the Vancouver Arts District

The Central Business District includes over 12,000 day time employees

Urban core amenities include over 100 retailers and restaurants, the 83,000 SF regional library, 12 screen movie theater, a Hilton Hotel (226 rooms), 30,000 SF convention center and numerous parks