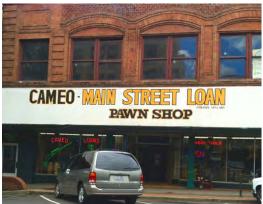

#### **Ground Floor Retail**

Main Floor: Approximately 2.000 SF

Plus approximately 2,000 SF basement (included, no extra charge)

Monthly Base Rent: \$3,000 plus NNN

Delivered in shell condition with HVAC and ADA restroom

Open floor plan, high ceilings and exposed brick

Entire Schofield Block being redeveloped

Participant in City of Vancouver Adaptive Reuse Program