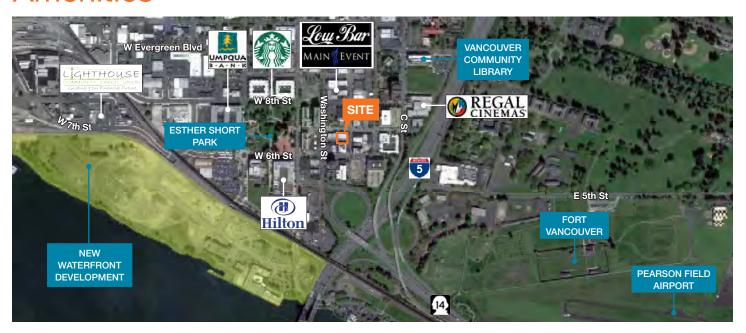

### **Amenities**

#### **Location Overview**

Premier corner at W 6th and Washington in the Vancouver Arts District

The Central Business District includes over 12,000 day time employees

Urban core amenities include over 100 retailers and restaurants, the 83,000 SF regional library, 12 screen movie theater, a Hilton Hotel (226 rooms), 30,000 SF convention center and numerous parks

A 45,000 SF lifestyle office building, 101 Building, is being constructed across the street for Killian Pacific and two other office tenants and will be 100% leased when it opens Q1 2016