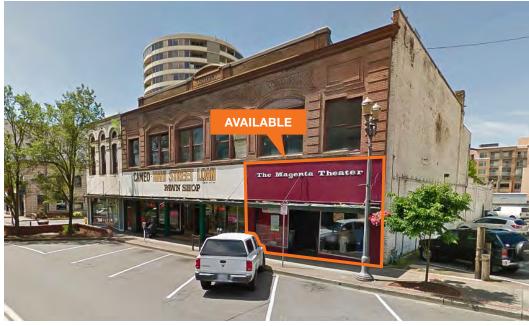

#### **Ground Floor Retail**

Main Floor: Approximately 2.000 SF

Plus approximately 2,000 SF basement (included, no extra charge)

Monthly Base Rent: \$3,000 plus NNN

Delivered in shell condition with HVAC and ADA restroom

Open floor plan, high ceilings and exposed brick

Entire Schofield Block being redeveloped

Participant in City of Vancouver Adaptive Reuse Program

#### **Location Overview**

Premier corner at W 6th and Washington in the Vancouver Arts District

The Central Business District includes over 12,000 day time employees

Urban core amenities include over 100 retailers and restaurants, the 83,000 SF regional library, 12 screen movie theater, a Hilton Hotel (226 rooms), 30,000 SF convention center and numerous parks