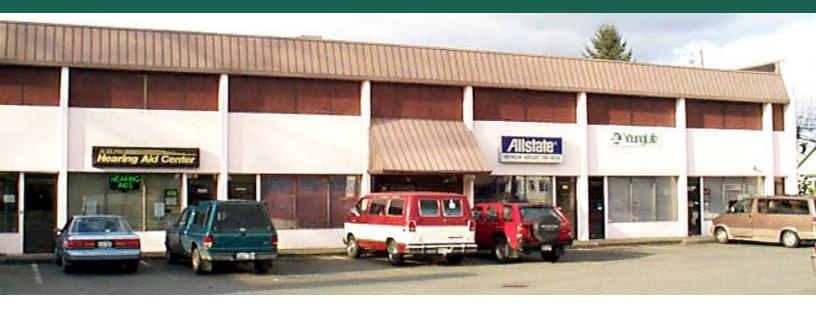

# CASCADE PLAZA

903 EAST MAIN STREET, AUBURN, WA

## AUBURN RETAIL/OFFICE FOR LEASE

#### **FEATURES**

- Ideal space for one-person office
- Great Auburn location
- Building and street signage available
- Good access from Highway 18
- Abundant parking
- Lots of windows and north facing natural light