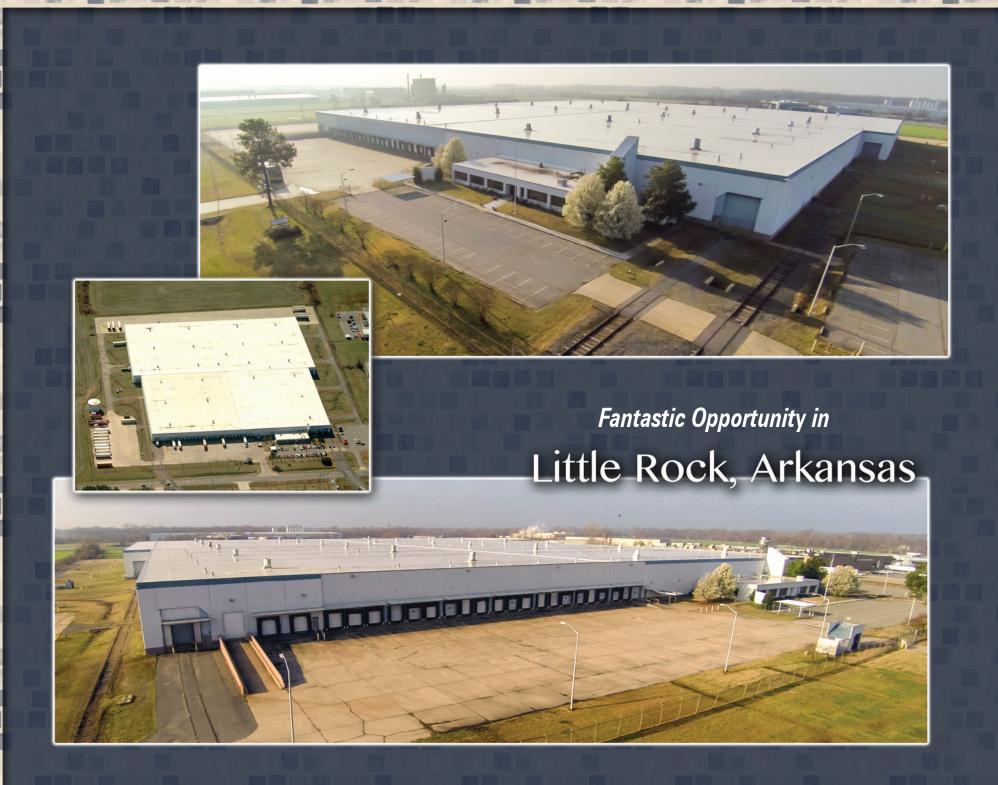

Excellent 554,416 sq. ft., single-story industrial facility on 27.53 acres in Little Rock, Arkansas

# **LOCATION**

Ideally located in the Port of Little Rock Industrial Park along I-440 just south of Hillary and Bill Clinton Little Rock National Airport; minutes from I-40 and I-30; approximately ¼ mile from the Arkansas River (depth of 9'); Foreign Trade Zone #14