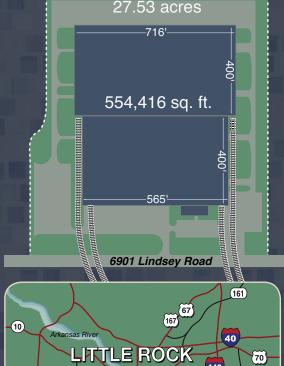

Excellent 554,416 sq. ft., single-story industrial facility on 27.53 acres in Little Rock, Arkansas

# **LOCATION**

Ideally located in the Port of Little Rock Industrial Park along I-440 just south of Hillary and Bill Clinton Little Rock National Airport; minutes from I-40 and I-30; approximately ¼ mile from the Arkansas River (depth of 9'); Foreign Trade Zone #14