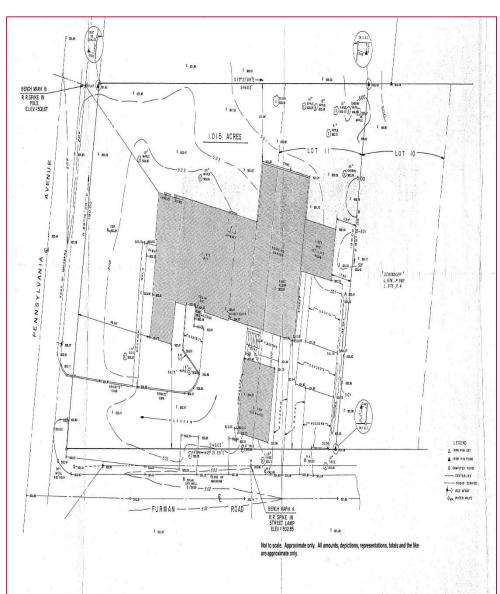

#### 16,423 SF Office Building For Sale

#### **Location Highlights**

- · Residential area near "Bulkhead" and the commercial strip
- · Corner of Pennsylvania Ave. & Furman Rd
- Close to the NY/PA border

For more information, contact:

Ronald N. Panosian **Associate Real Estate Broker** 607 426 5282 rpanosian@pyramidbrokerage.com