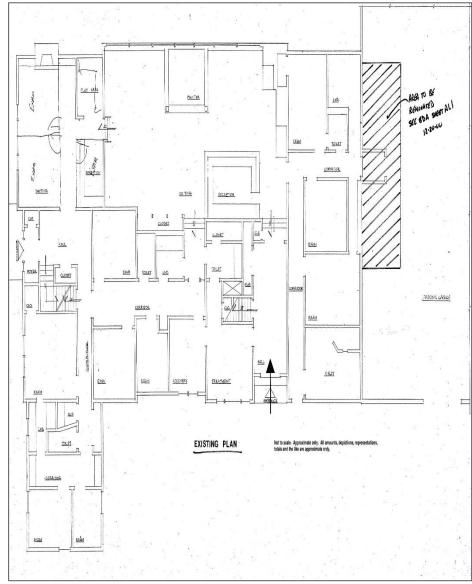

#### **Property Highlights**

- · Former Guthrie Pine City Medical Office
- Large reception area, multiple exam/treatment rooms, private offices, back office space, storage areas, etc.
- · Three-car detached garage
- Covered parking as well as a large open-air paved parking area
- · Property would lend itself to other general office uses, a group home or senior care facility