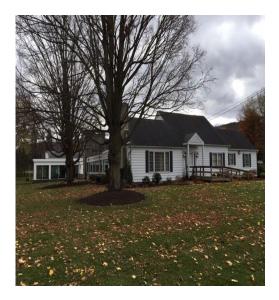

#### 16,423 SF Office Building For Sale

#### **Property Highlights**

- · Former Guthrie Pine City Medical Office
- Large reception area, multiple exam/treatment rooms, private offices, back office space, storage areas, etc.
- · Three-car detached garage
- Covered parking as well as a large open-air paved parking area
- · Property would lend itself to other general office uses, a group home or senior care facility