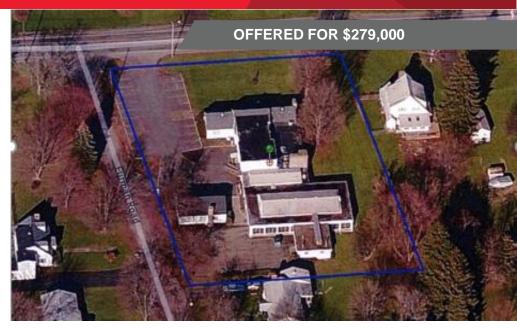

#### 16,423 SF Office Building For Sale

#### **Property Highlights**

- · Former Guthrie Pine City Medical Office
- Large reception area, multiple exam/treatment rooms, private offices, back office space, storage areas, etc.
- · Three-car detached garage
- Covered parking as well as a large open-air paved parking area
- · Property would lend itself to other general office uses, a group home or senior care facility

#### **Location Highlights**

- · Residential area near "Bulkhead" and the commercial strip
- · Corner of Pennsylvania Ave. & Furman Rd
- Close to the NY/PA border

For more information, contact:

Ronald N. Panosian **Associate Real Estate Broker** 607 426 5282 rpanosian@pyramidbrokerage.com