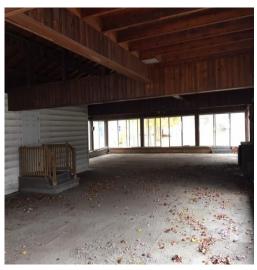

#### **Property Highlights**

- · Former Guthrie Pine City Medical Office
- Large reception area, multiple exam/treatment rooms, private offices, back office space, storage areas, etc.
- · Three-car detached garage
- Covered parking as well as a large open-air paved parking area
- · Property would lend itself to other general office uses, a group home or senior care facility