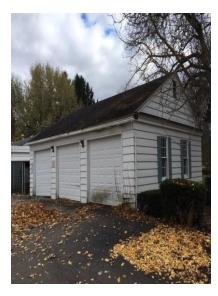

#### **Property Highlights**

- · Former Guthrie Pine City Medical Office
- Large reception area, multiple exam/treatment rooms, private offices, back office space, storage areas, etc.
- · Three-car detached garage
- Covered parking as well as a large open-air paved parking area
- · Property would lend itself to other general office uses, a group home or senior care facility