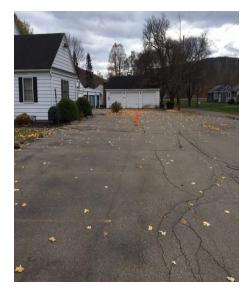

#### **Property Highlights**

- · Former Guthrie Pine City Medical Office
- Large reception area, multiple exam/treatment rooms, private offices, back office space, storage areas, etc.
- · Three-car detached garage
- Covered parking as well as a large open-air paved parking area
- · Property would lend itself to other general office uses, a group home or senior care facility