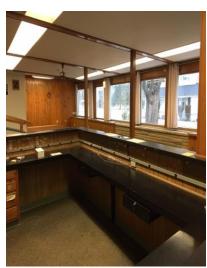

#### **Property Highlights**

- · Former Guthrie Pine City Medical Office
- Large reception area, multiple exam/treatment rooms, private offices, back office space, storage areas, etc.
- · Three-car detached garage
- Covered parking as well as a large open-air paved parking area
- · Property would lend itself to other general office uses, a group home or senior care facility