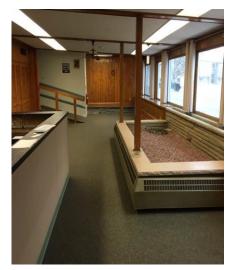

#### **Property Highlights**

- · Former Guthrie Pine City Medical Office
- Large reception area, multiple exam/treatment rooms, private offices, back office space, storage areas, etc.
- · Three-car detached garage
- Covered parking as well as a large open-air paved parking area
- · Property would lend itself to other general office uses, a group home or senior care facility