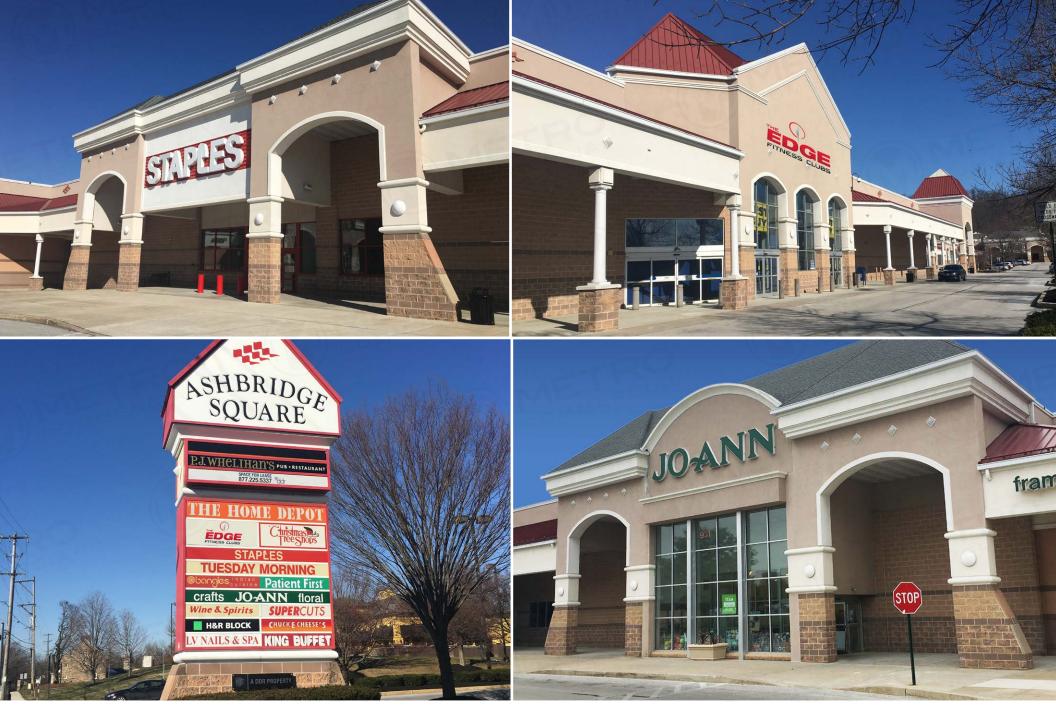

# ASHBRIDGE SQUARE DOWNINGTOWN, PA

±8,549 SF Available Available

# property highlights.

- Located at the Route 30-Business Route 30 Bypass with 62,157 VPD and 30,608 VPD
- Over 95,300 people with an average HH Income of \$134,846 in 5 miles
- Located in the heart of the Downingtown retail node
- Area retailers include: *Wegmans* DICK'S BEST PETSMART

| 100  | WINE & SPIRITS                | 6,525 SF                   |
|------|-------------------------------|----------------------------|
| 110  | TUESDAY MORNING (AVAILABLE)   | 11,675 SF (53'3"X181'7")   |
| 120A | AVAILABLE                     | 10,020 SF (50'8" X 181'7") |
| 120B | EDGE FITNESS                  | 37,126 SF                  |
| 150  | AVAILABLE — BANGLES INDIAN CU | ISINE 4,500 SF             |
| 152  | LV NAILS & SPA                | 1,500 SF                   |
| 154  | SUPERCUTS                     | 1,500 SF                   |
| 156  | H&R BLOCK                     | 2,500 SF                   |
| 160  | KING BUFFETT                  | 6,000 SF                   |
| 165  | AVAILABLE                     | 11,250 SF                  |
| 170  | AVAILABLE                     | 20,000 SF                  |
| 180  | JO-ANN                        | 28,258 SF                  |
| 190  | STAPLES                       | 15,795 SF                  |
| 192  | AVAILABLE                     | 8,549 SF                   |
| 195  | AVAILABLE                     | 18,100 SF                  |
| 200  | CHRISTMAS TREE SHOPS          | 36,061 SF                  |
| 210  | HOME DEPOT                    | 145,485 SF                 |
| 250  | PATIENT FIRST                 | 7,000 SF                   |
| 300  | P.J. WHELIHAN'S               | 9,600 SF                   |
| 320  | CHICK-FIL-A                   | 4,800 SF                   |
|      |                               |                            |