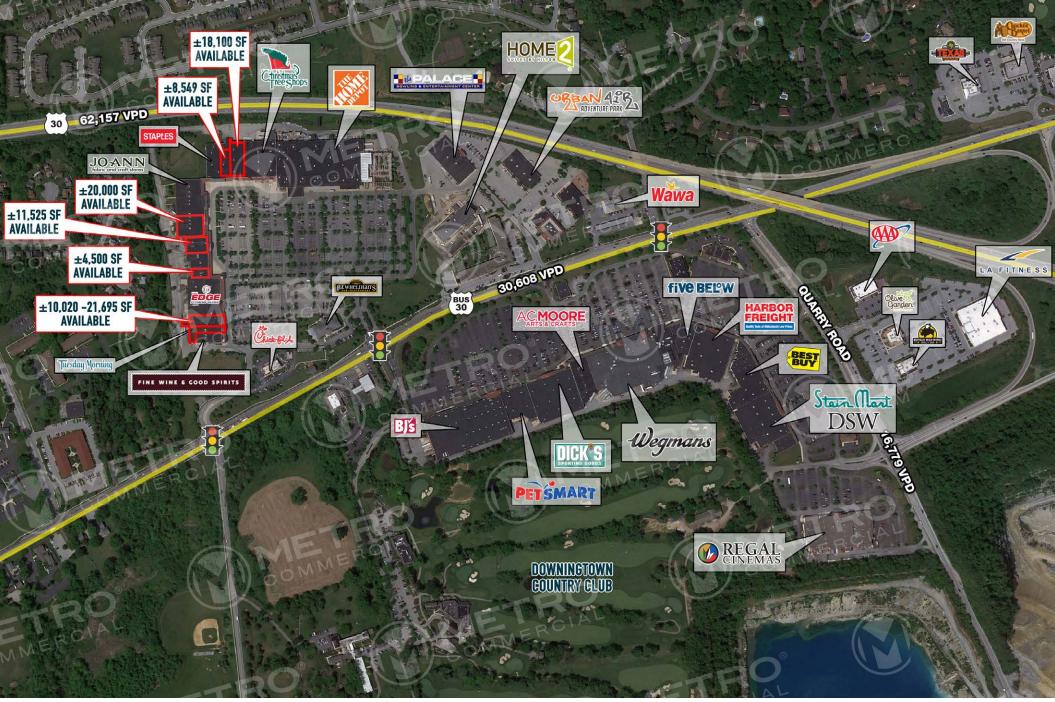

# property highlights.

- Located at the Route 30-Business Route 30 Bypass with 62,157 VPD and 30,608 VPD
- Over 95,300 people with an average HH Income of \$134,846 in 5 miles
- Located in the heart of the Downingtown retail node
- Area retailers include: *Wegmans* DICK'S BEST PETSMART

## 🔊 stats.

|          | 2019 DEMOGRAPHICS*                            | 1 MILE    | 3 MILES   | 5 MILES   |  |
|----------|-----------------------------------------------|-----------|-----------|-----------|--|
|          | EST. POPULATION                               | 7,121     | 40,000    | 95,822    |  |
| $\times$ | EST. HOUSEHOLDS                               | 3,250     | 15,318    | 35,557    |  |
|          | EST. AVG. HH INCOME                           | \$107,438 | \$127,704 | \$137,122 |  |
|          | ROUTE 30 TRAFFIC COUNT: 62,157 VPD *ESRI 2019 |           |           |           |  |

The information and images contained herein are from sources deemed reliable. However, Metro Commercial Real Estate, Inc. makes no representation whatsoever as to their accuracy or authenticity. Images shown may be modified for illustrative purposes. Images may be out-of-date and not current. 1.2.20