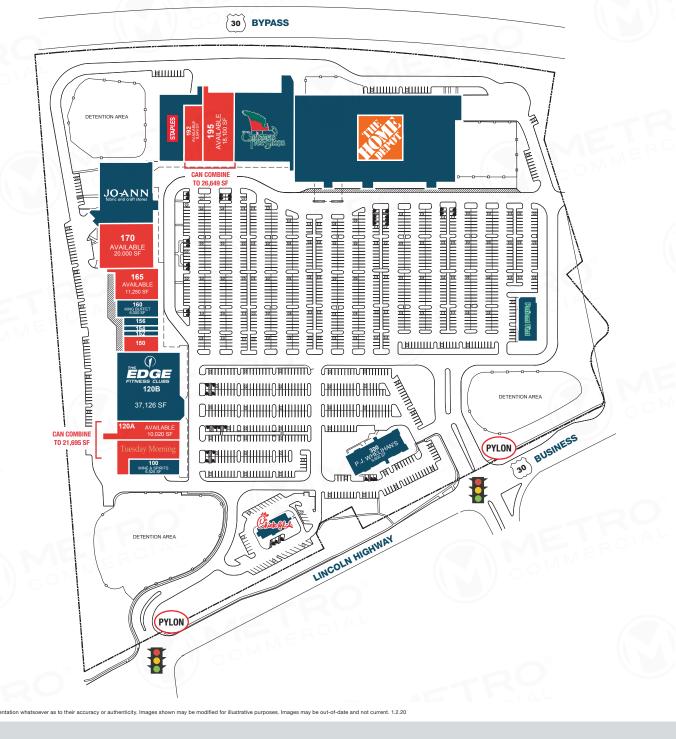

| 100  | WINE & SPIRITS                | 6,525 SF                   |
|------|-------------------------------|----------------------------|
| 110  | TUESDAY MORNING (AVAILABLE)   | 11,675 SF (53'3"X181'7")   |
| 120A | AVAILABLE                     | 10,020 SF (50'8" X 181'7") |
| 120B | EDGE FITNESS                  | 37,126 SF                  |
| 150  | AVAILABLE — BANGLES INDIAN CU | ISINE 4,500 SF             |
| 152  | LV NAILS & SPA                | 1,500 SF                   |
| 154  | SUPERCUTS                     | 1,500 SF                   |
| 156  | H&R BLOCK                     | 2,500 SF                   |
| 160  | KING BUFFETT                  | 6,000 SF                   |
| 165  | AVAILABLE                     | 11,250 SF                  |
| 170  | AVAILABLE                     | 20,000 SF                  |
| 180  | JO-ANN                        | 28,258 SF                  |
| 190  | STAPLES                       | 15,795 SF                  |
| 192  | AVAILABLE                     | 8,549 SF                   |
| 195  | AVAILABLE                     | 18,100 SF                  |
| 200  | CHRISTMAS TREE SHOPS          | 36,061 SF                  |
| 210  | HOME DEPOT                    | 145,485 SF                 |
| 250  | PATIENT FIRST                 | 7,000 SF                   |
| 300  | P.J. WHELIHAN'S               | 9,600 SF                   |
| 320  | CHICK-FIL-A                   | 4,800 SF                   |
|      |                               |                            |

he information and images contained herein are from sources deemed reliable. However, Metro Commercial Real Estate, Inc. makes no representation whatsoever as to their accuracy or authenticity. Images shown may be modified for illustrative purposes. Images may be out-of-date and not current. 1.2.20