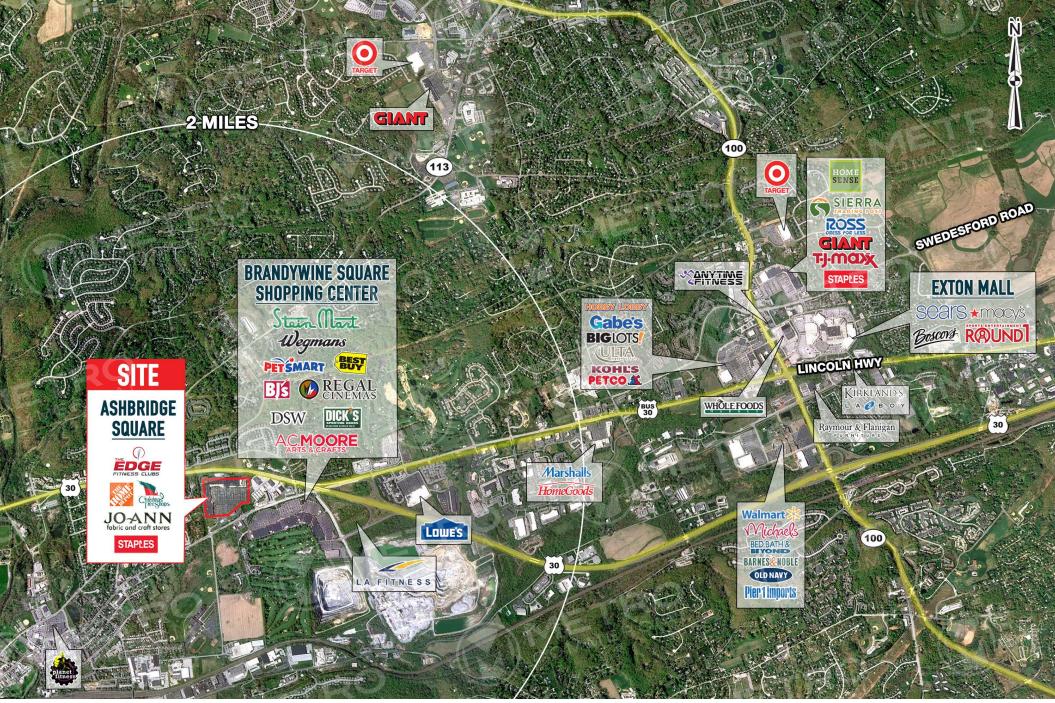

# property highlights.

- Located at the Route 30-Business Route 30 Bypass with 62,157 VPD and 30,608 VPD
- Over 95,300 people with an average HH Income of \$134,846 in 5 miles
- Located in the heart of the Downingtown retail node
- Area retailers include: *Wegmans* DICK'S BEST PETSMART

The information and images contained herein are from sources deemed reliable. However, Metro Commercial Real Estate, inc. makes no representation whatsoever as to their accuracy or authenticity. Images shown may be modified for illustrative purposes. Images may be out-of-date and not current. 1.2.20