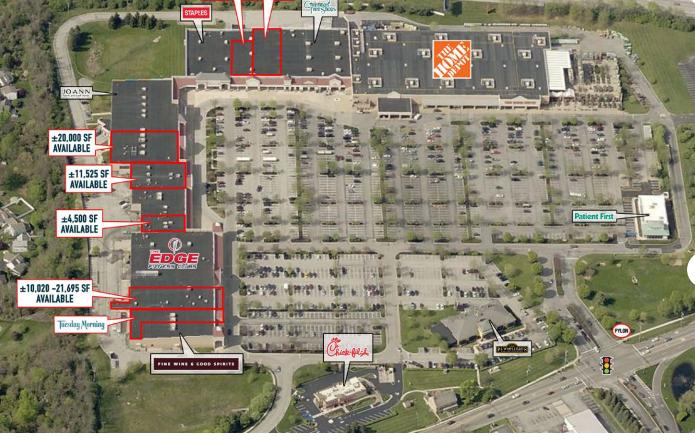

# ASHBRIDGE SQUARE DOWNINGTOWN, PA

±8,549 SF Available Available

#### ±8,549 - 31,250 SF AVAILABLE FOR LEASE

# property highlights.

- Located at the Route 30-Business Route 30 Bypass with 62,157 VPD and 30,608 VPD
- Over 95,300 people with an average HH Income of \$134,846 in 5 miles
- Located in the heart of the Downingtown retail node
- Area retailers include: *Wegmans* DICK'S BEST PETSMART

| 100  | WINE & SPIRITS                | 6,525 SF                   |
|------|-------------------------------|----------------------------|
| 110  | TUESDAY MORNING (AVAILABLE)   | 11,675 SF (53'3"X181'7")   |
| 120A | AVAILABLE                     | 10,020 SF (50'8" X 181'7") |
| 120B | EDGE FITNESS                  | 37,126 SF                  |
| 150  | AVAILABLE — BANGLES INDIAN CU | ISINE 4,500 SF             |
| 152  | LV NAILS & SPA                | 1,500 SF                   |
| 154  | SUPERCUTS                     | 1,500 SF                   |
| 156  | H&R BLOCK                     | 2,500 SF                   |
| 160  | KING BUFFETT                  | 6,000 SF                   |
| 165  | AVAILABLE                     | 11,250 SF                  |
| 170  | AVAILABLE                     | 20,000 SF                  |
| 180  | JO-ANN                        | 28,258 SF                  |
| 190  | STAPLES                       | 15,795 SF                  |
| 192  | AVAILABLE                     | 8,549 SF                   |
| 195  | AVAILABLE                     | 18,100 SF                  |
| 200  | CHRISTMAS TREE SHOPS          | 36,061 SF                  |
| 210  | HOME DEPOT                    | 145,485 SF                 |
| 250  | PATIENT FIRST                 | 7,000 SF                   |
| 300  | P.J. WHELIHAN'S               | 9,600 SF                   |
| 320  | CHICK-FIL-A                   | 4,800 SF                   |
|      |                               |                            |