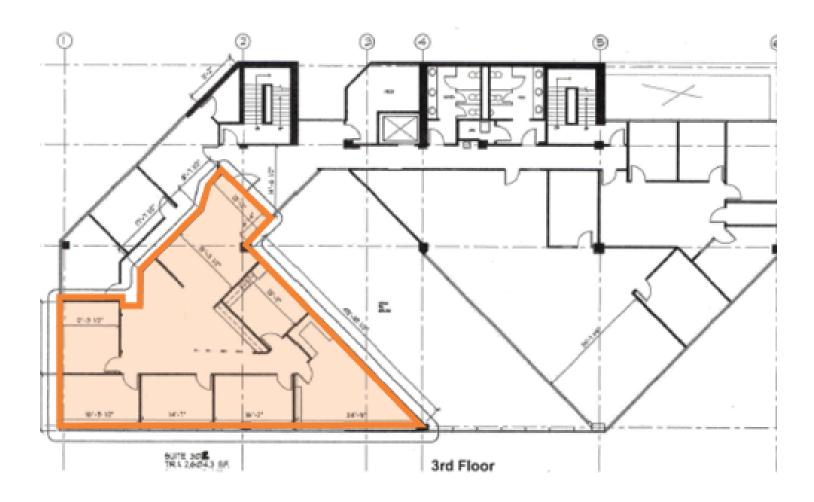

# Inspirus Credit Union Building

SUITE 302 - 2,604 RSF

Lease ready space. Reception area, open area, four private offices, large team room, and work/break room with coffee bar.