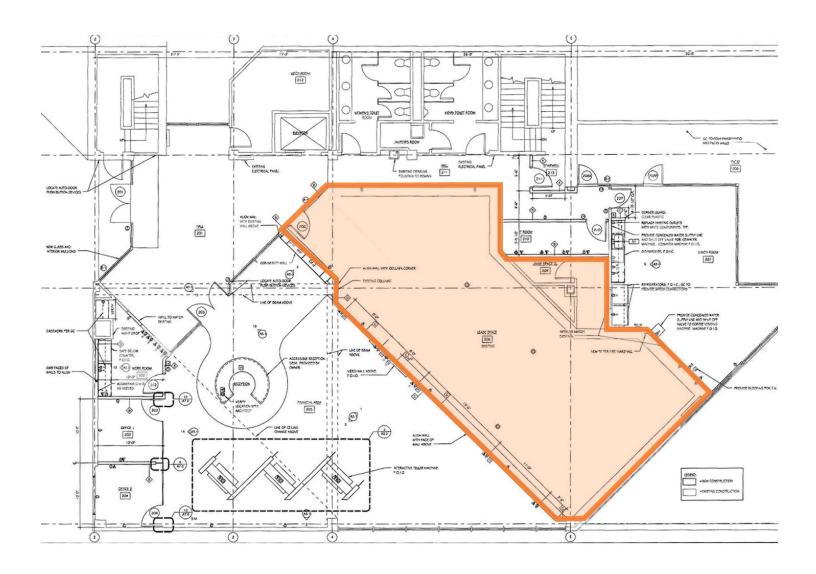

# Inspirus Credit Union Building

SUITE 201 - 1,929 RSF

Lease ready space with new finishes. Open floor plan with small storage closet.