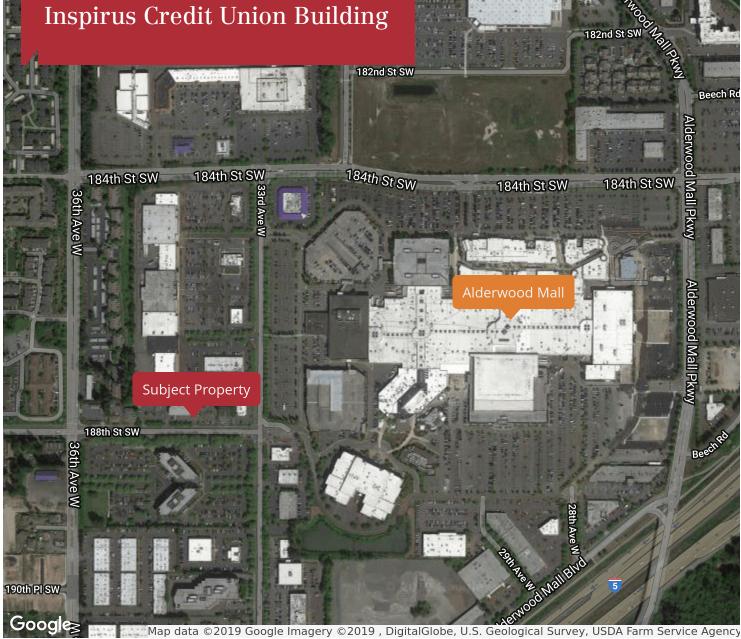

## Inspirus Credit Union Building

3405 188th Street NW, Lynnwood, WA 98037

- Suite 201 1,929 RSF. Lease ready space with new finishes. Open floor plan with small storage closet.
- Suite 302- 2,604 RSF. Lease ready space. Reception area, open area, four private offices, large team room, and work/break room with coffee bar.
- One block to Alderwood Mall and walking distance to retail, restaurants, and other amenities
- Abundant surface parking