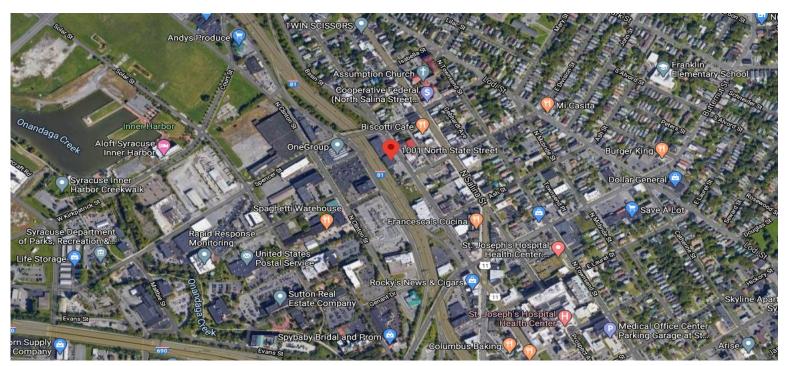

# **FOR SALE | INVESTMENT**

1001 N. State St., Syracuse, NY 13208

## **PROPERTY FEATURES**

- Over 31,000+/- SF of industrial space located right off of I-81
- Current tenant—County Wide Appliance
- Billboard over looking I-81 for additional income on the parcel
- Gross income of \$41,000 with tenant and billboard
- Over 13.5% capitalization rate at \$200,000 asking price
- Roof over the majority of the structure 10 years old; roof over garage portion just one year old