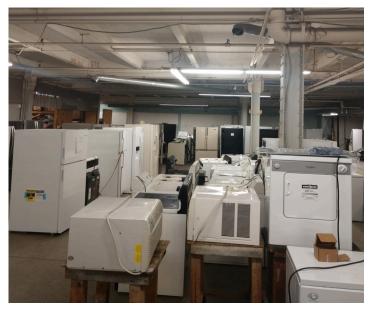

## **PROPERTY FEATURES**

- Over 31,000+/- SF of industrial space located right off of I-81
- Current tenant—County Wide Appliance
- Billboard over looking I-81 for additional income on the parcel
- Gross income of \$41,000 with tenant and billboard
- Over 13.5% capitalization rate at \$200,000 asking price
- Roof over the majority of the structure 10 years old; roof over garage portion just one year old