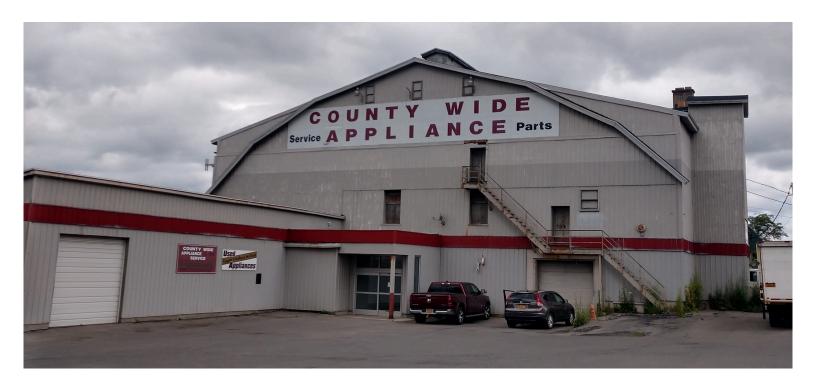

# **FOR SALE | INVESTMENT**

1001 N. State St., Syracuse, NY 13208

## **PROPERTY FEATURES**

- Over 31,000+/- SF of industrial space located right off of I-81
- Current tenant—County Wide Appliance
- Billboard over looking I-81 for additional income on the parcel
- Gross income of \$41,000 with tenant and billboard
- Over 13.5% capitalization rate at \$200,000 asking price
- Roof over the majority of the structure 10 years old; roof over garage portion just one year old