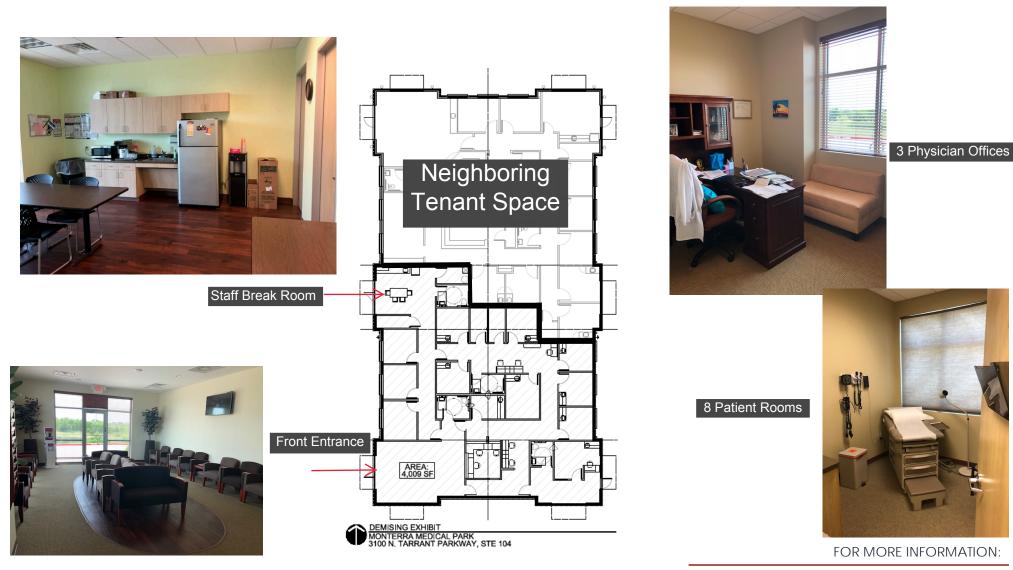

Fort Worth, TX

Property Overview-Second Generation Medical office4,009 SF For Lease-Across from Medical City Alliance HospitalBuilding Class: A-Visible from I35 WestLocation : Alliance, TX-8 Patient Rooms, 3 Physician Offices

Fort Worth, TX

bcompton@officeequitysolutions.com T 817-416-3981 WWW.OFFICEEQUITYSOLUTIONS.COM

Floor Plan

Fort Worth, TX

FOR MORE INFORMATION:

bcompton@officeequitysolutions.com T 817-416-3981 WWW.OFFICEEQUITYSOLUTIONS.COM