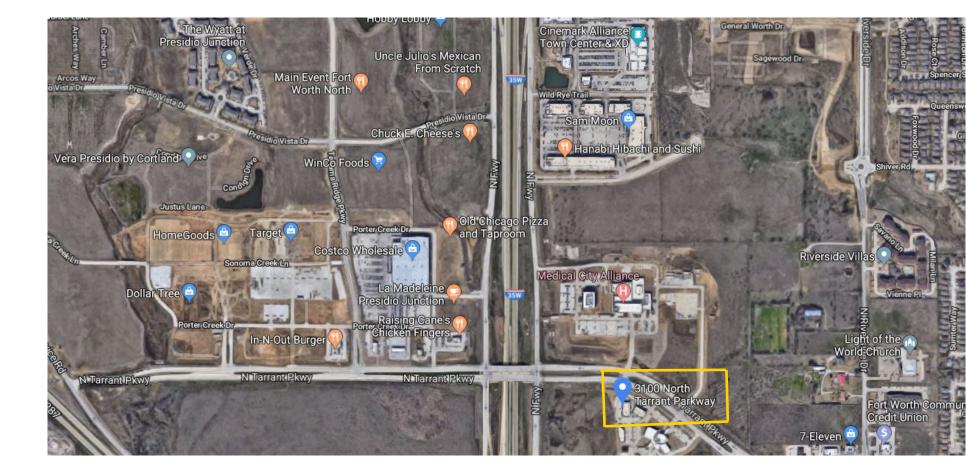

Fort Worth, TX



Property Overview-Second Generation Medical office4,009 SF For Lease-Across from Medical City Alliance HospitalBuilding Class: A-Visible from I35 WestLocation : Alliance, TX-8 Patient Rooms, 3 Physician Offices



Fort Worth, TX



bcompton@officeequitysolutions.com T 817-416-3981 WWW.OFFICEEQUITYSOLUTIONS.COM

Floor Plan

Fort Worth, TX











FOR MORE INFORMATION:

bcompton@officeequitysolutions.com T 817-416-3981 WWW.OFFICEEQUITYSOLUTIONS.COM





Fort Worth, TX



FOR MORE INFORMATION:

bcompton@officeequitysolutions.com T 817-416-3981 WWW.OFFICEEQUITYSOLUTIONS.COM

Location

Fort Worth, TX

| PPC                     |
|-------------------------|
| US                      |
| OFFICE EQUITY SOLUTIONS |

| Demographics »            |          |          |
|---------------------------|----------|----------|
|                           | 1 Mi     | 3 Mi     |
| Population                | 5,835    | 106,882  |
| Households                | 1,904    | 35,015   |
| Average Age               | 31.20    | 32.50    |
| Median HH Income          | \$84,844 | \$88,357 |
| Daytime Employees         | 4,106    | 21,575   |
| Population Growth '19-'24 | ▲ 8.9%   | ▲ 8.2%   |
| Household Growth '19-'24  | ♦ 9.0%   | ▲ 7.9%   |

#### Traffic »

| Collection Stree