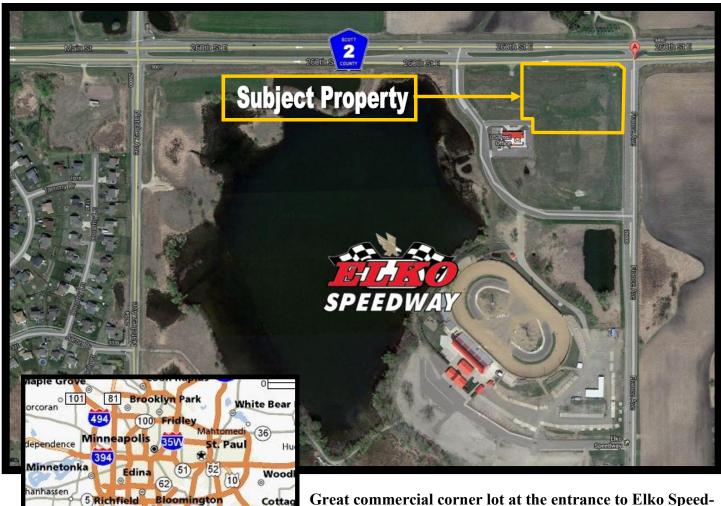

## For Sale

XX Market Place Boulevard, Elko New Market, MN 55020

Elko Marketplace Development—4.08 Acre Lot Available

Great commercial corner lot at the entrance to Elko Speedway. Exploding growth in this family friendly community. Great location for a convenience store / gas station or fast food restaurant.