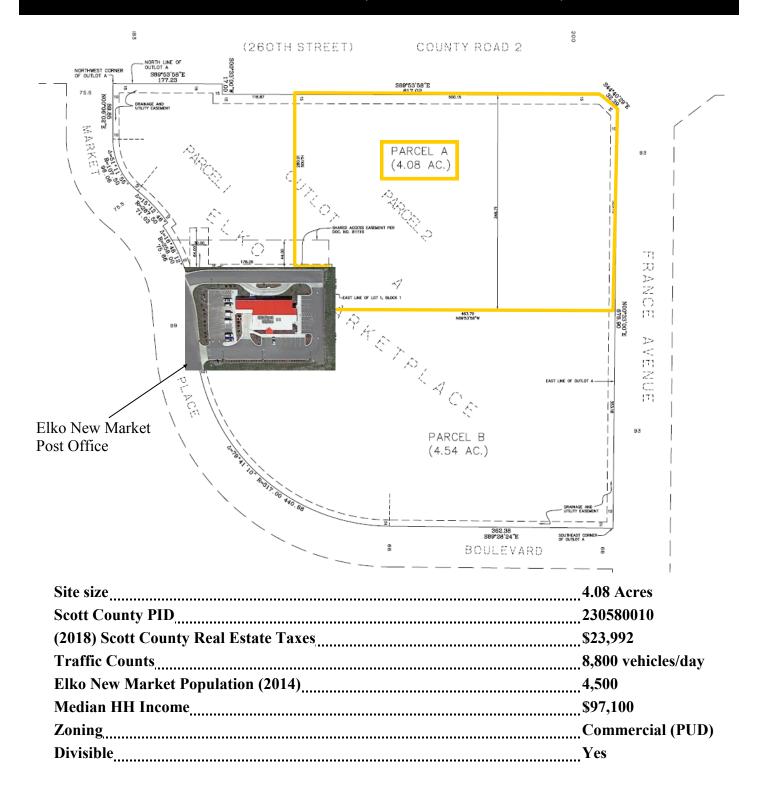

Shakopee

(13)

New Prague

Montgomery

Heidelberg

13 Kilkenny

169

laine

Burnsville

Lakeville

Apple Valley

Farmington

Randolph

Northfield

Dennison

Wanaming

Nerstrand

## For Sale

XX Market Place Boulevard, Elko New Market, MN 55020

Elko Marketplace Development—4.08 Acre Lot Available



Great commercial corner lot at the entrance to Elko Speedway. Exploding growth in this family friendly community. Great location for a convenience store / gas station or fast food restaurant.

For more information, contact:
Bruce Rydeen
brucer@cerron.com
952.469.9444
www.CERRON.com

Creating Property Solutions for you... with you

(20)



## **Property Data**

## XX Market Place Boulevard, Elko New Market, MN 55020



## Creating Property Solutions for you... with you