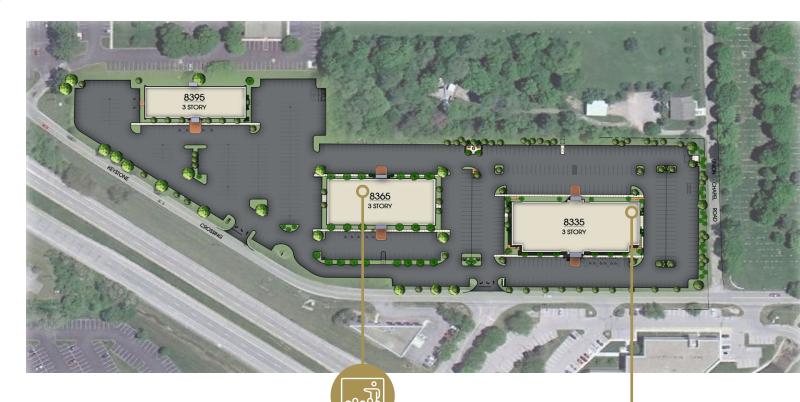

Accessible, Suburban Locations.

Managed by a Local Owner & Developer.

With Three Generations of Experience.

At the northeast corner of Woodfield Crossing Boulevard and Keystone Avenue Easy access to I-465, 86th Street & Fashion Mall with dozens of shops, restaurants & amenities