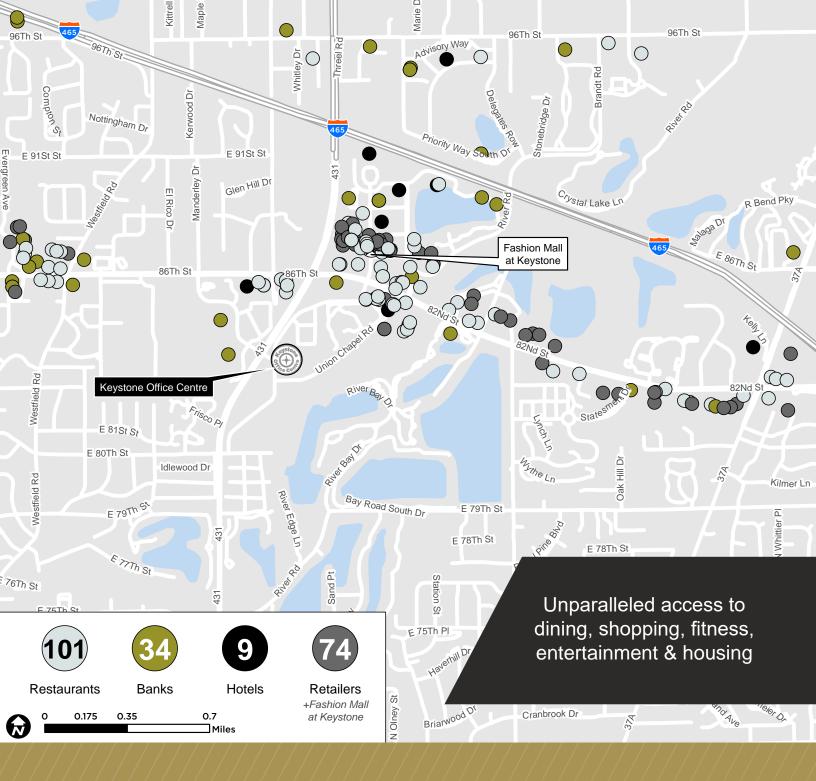

Accessible, Suburban Locations.

Managed by a Local Owner & Developer.

With Three Generations of Experience.

At the northeast corner of Woodfield Crossing Boulevard and Keystone Avenue Easy access to I-465, 86th Street & Fashion Mall with dozens of shops, restaurants & amenities