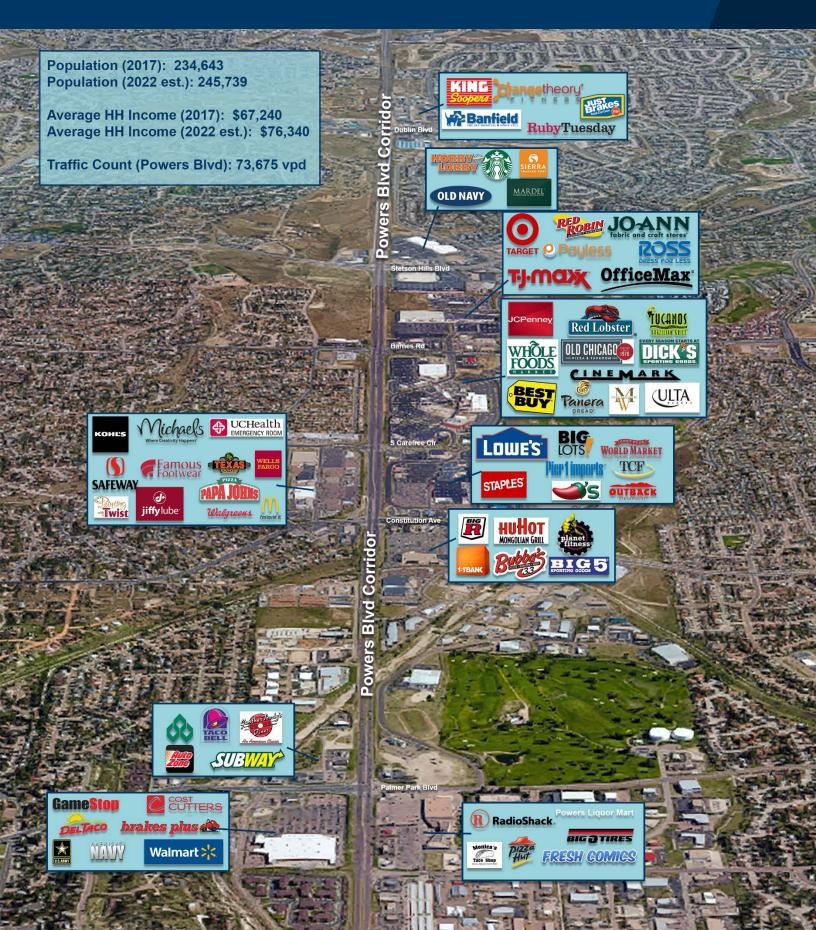

| DEMOGRAPHICS         | 1 MILE   | 3 MILE   | 5 MILE   |
|----------------------|----------|----------|----------|
| ESTIMATED POPULATION | 18,138   | 123,334  | 232,713  |
| AVERAGE HH INCOME    | \$87,639 | \$86,796 | \$83,446 |

| TRAFFIC COUNTS     |            |
|--------------------|------------|
| STETSON HILLS BLVD | 22,517 VPD |
| CHARLOTTE PKWY     | 6,600 VPD  |

For more information, please contact:

Mark Useman
Executive Managing Director
+1 719 418 4069
museman@coscommercial.com