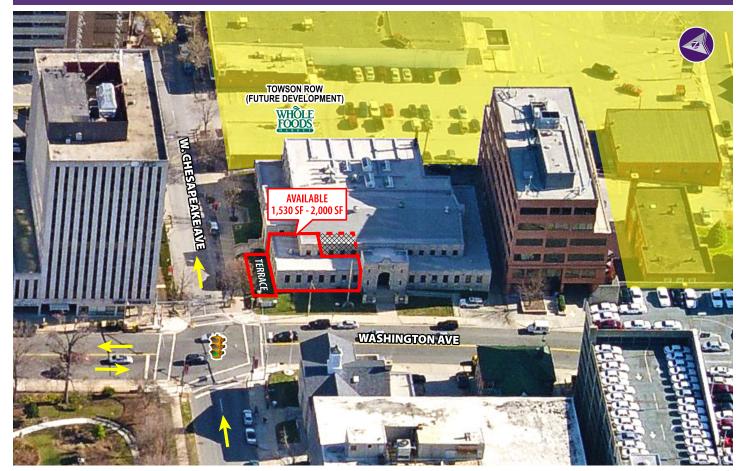

# **Towson Armory**

307 WASHINGTON AVENUE | TOWSON, MD

## 1,530 SF – 2,000 SF Restaurant/Café Space Available

hotel rooms, 370 residential units, 900 beds of student housing, over 65,000 SF of retail, and parking for 1,500 cars

- Located within close proximity to 5 million SF of office space
- Approximately 550 SF of outdoor space
- Towson is the Baltimore County government seat.
   Offices headquartered adjacent to Towson Armory.
- Densely populated with strong daytime population