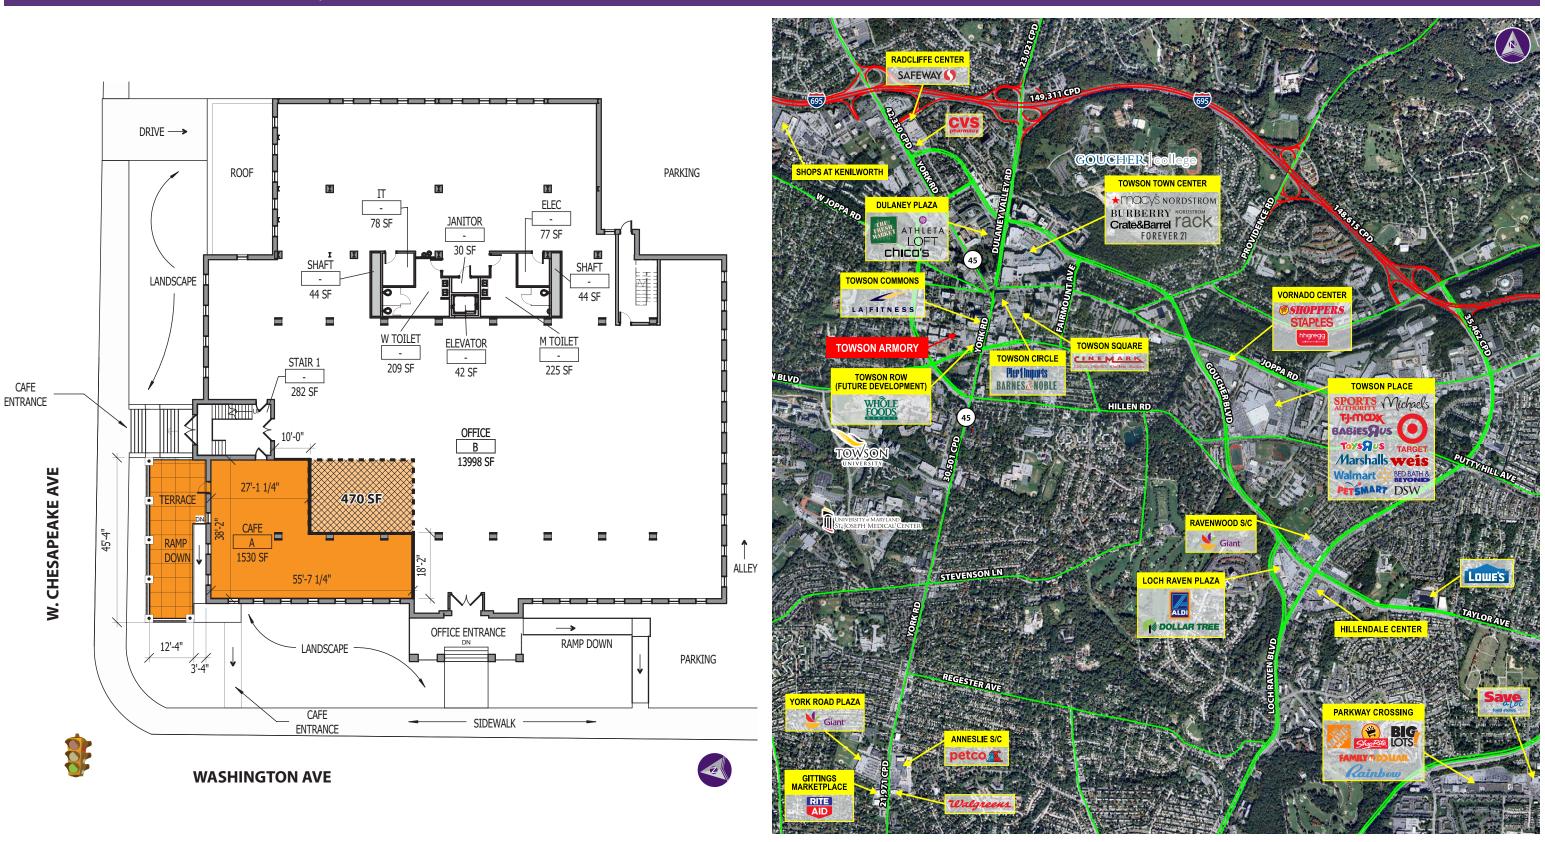

# **Towson Armory**

307 WASHINGTON AVENUE | TOWSON, MD

## 1,530 SF – 2,000 SF Restaurant/Café Space Available

hotel rooms, 370 residential units, 900 beds of student housing, over 65,000 SF of retail, and parking for 1,500 cars

- Located within close proximity to 5 million SF of office space
- Approximately 550 SF of outdoor space
- Towson is the Baltimore County government seat.
   Offices headquartered adjacent to Towson Armory.
- Densely populated with strong daytime population