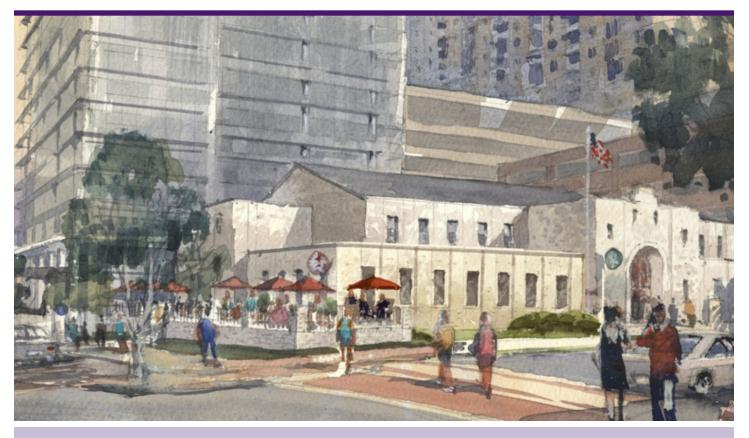

## 1,530 SF – 2,000 SF Restaurant/Café Space Available

hotel rooms, 370 residential units, 900 beds of student housing, over 65,000 SF of retail, and parking for 1,500 cars

- Located within close proximity to 5 million SF of office space
- Approximately 550 SF of outdoor space
- Towson is the Baltimore County government seat.
   Offices headquartered adjacent to Towson Armory.
- Densely populated with strong daytime population