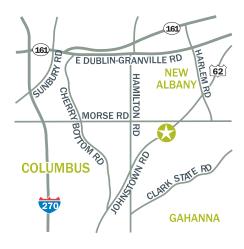

## LOCATION

Gahanna, Ohio Southwest and southeast corners of US-62/Johnstown Road and Morse Road