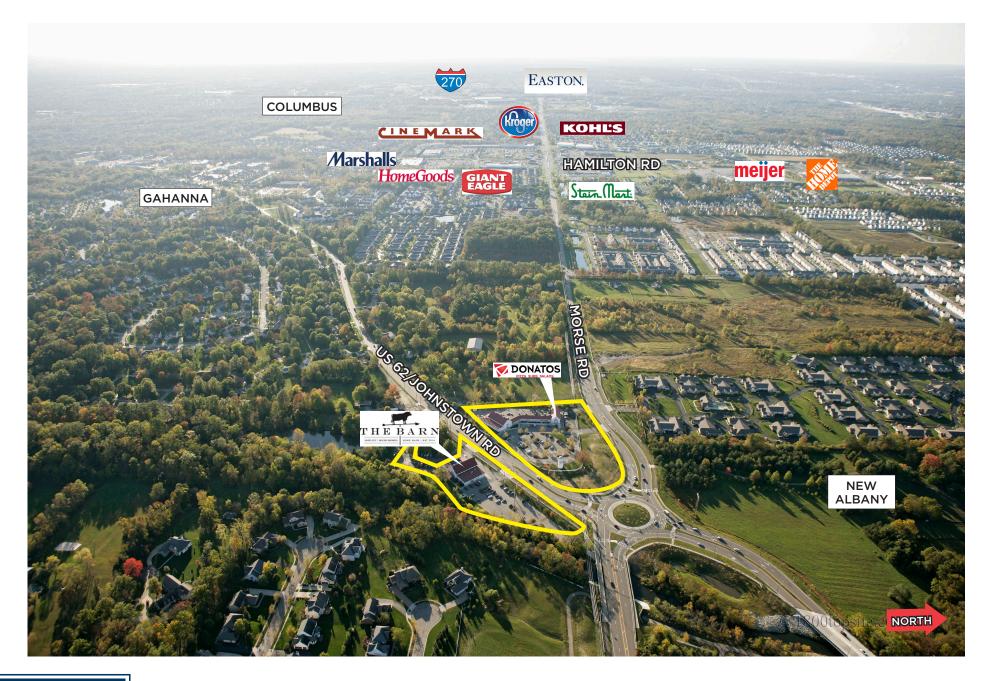

## MARKET AT ROGER'S CORNER | Gahanna, Ohio

Offering outstanding demographics and high traffic, this neighborhood center is ideally situated to serve the growing communities of New Albany, Gahanna, Johnstown and northeast Columbus. Within one mile of the Market at Roger's Corner, the average household income is \$108,764. The center provides easy access to downtown Columbus, Port Columbus International Airport and many major employers.

## LOCATION

Gahanna, Ohio Southwest and southeast corners of US-62/Johnstown Road and Morse Road

## TRAFFIC COUNTS

Morse Road - 17,435 US-62/Johnstown Road - 9,582 Hamilton Road - 26,790