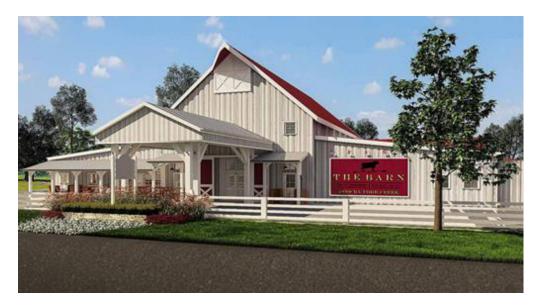

## LEASING CONTACT

Sydney Federer 614.227.3477 DIRECT 614.228.5331 OFFICE SAndrewsFederer@castoinfo.com

250 Civic Center Drive, Suite 500 Columbus, Ohio 43215 www.castoinfo.com

| SPACE | TENANT                    | SIZE       |
|-------|---------------------------|------------|
| 1     | The Barn                  | 8,000 s.f. |
| 3     | Rockwood Cleaners         | 1,600 s.f. |
| 4     | AVAILABLE                 | Kiosk      |
| 5     | AVAILABLE                 | 7,500 s.f. |
| 7     | The Wine Guy<br>Wine Shop | 3,916 s.f. |
| 9     | AVAILABLE                 | 4,151 s.f. |
| 11    | Parlour & Lane            | 1,995 s.f. |
| 13    | Donatos Pizza             | 2,900 s.f. |