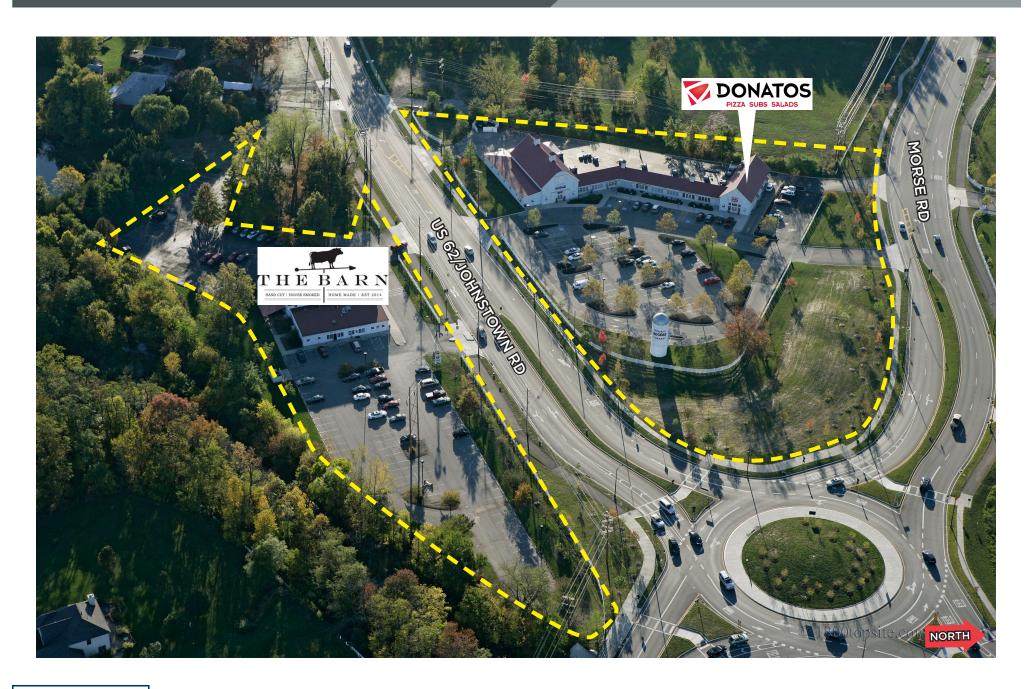

## LOCATION

Gahanna, Ohio Southwest and southeast corners of US-62/Johnstown Road and Morse Road