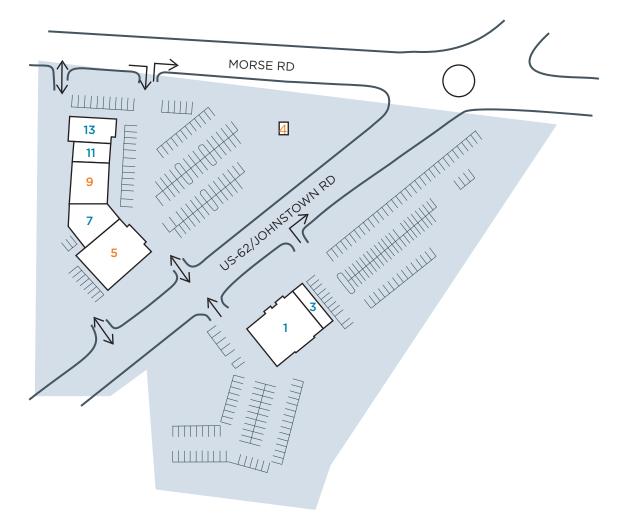

## LEASING CONTACT

Sydney Federer 614.227.3477 DIRECT 614.228.5331 OFFICE SAndrewsFederer@castoinfo.com

250 Civic Center Drive, Suite 500 Columbus, Ohio 43215 www.castoinfo.com

| SPACE | TENANT                    | SIZE       |
|-------|---------------------------|------------|
| 1     | The Barn                  | 8,000 s.f. |
| 3     | Rockwood Cleaners         | 1,600 s.f. |
| 4     | AVAILABLE                 | Kiosk      |
| 5     | AVAILABLE                 | 7,500 s.f. |
| 7     | The Wine Guy<br>Wine Shop | 3,916 s.f. |
| 9     | AVAILABLE                 | 4,151 s.f. |
| 11    | Parlour & Lane            | 1,995 s.f. |
| 13    | Donatos Pizza             | 2,900 s.f. |

Tenant names, building sizes and shopping center configuration are subject to change.

250 Civic Center Drive, Suite 500 | Columbus, Ohio 43215 | www.castoinfo.com