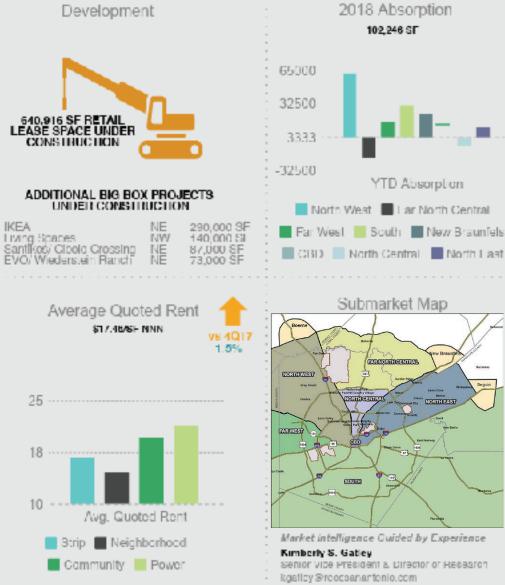

nio tracks more than 5.3 million square feet of retail lease space in the Far North sector along with nearly 3.1 million square feet of multi-tenant office lease space in addition to roughly 1.2 million square feet of medical-only office space





Ken L. Espensen, CCIM

Senior Vice President Direct Line 210 524 1337 kespensen@reocsanantonio.com

Todd A. Gold, CCIM CEO, Managing Partner Direct Line 210 524 1309 tgold@reocsanantonio.com





### Retail Market Snapshot - 4Q 2018

Inventory 50.476,075 SF TOTAL 120000000 6050000 100000 Inventory North West Far North Central Lar West 📒 South 🔳 New Braunteis CBD 📃 North Central 📕 North East Direct Occupancy 16,600,000 SH VS 4Q17 92,5% 100 94 Occupancy. North West 🛛 Far North Central ar West 📒 South 🔳 New Braunteis

CBD North Central North East



P 210 524 4000 T F 210 524 4020

NORTHEAS

Analysis by RECO Gan Antonio based on data provided by the Gan Antonio Commercial Real Estate Data Alkance (SAOREDA) and approved by the SAOREDA Office Advisory Board, Statistical htermitis is reinisted for an diseased with etilitys 20,000 stand ways (see failed show). Owner Occupied, Owner Schuletzys, Denod over reinisted i non-weighted sint Average asong remaitares quarec on an annual rui-cenuce dasis. Herits quared on a non-du señvice basis (ruich as inviti neve been carculated up to refect the kui-cenuce rate. Annugán marmanon nas been obtailed hom sources deamos to be reliade, REOC San Antanio makes no representations, warrantes or transists regarding the accuracy of such intermetion.

Ken L. Espensen, CCIM Senior Vice President Direct Line