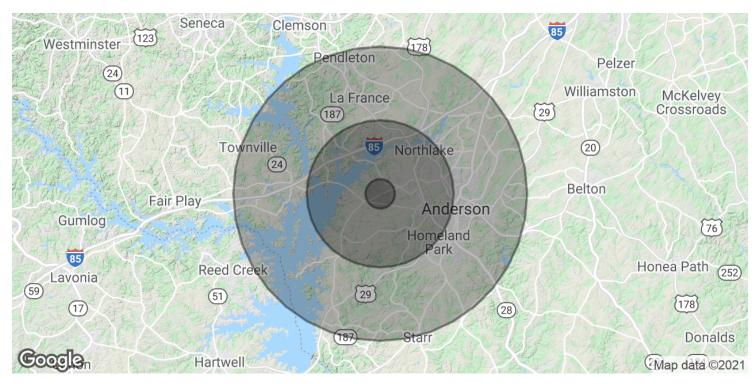

## 2508 WHITEHALL RD.

Anderson, SC 29625

| POPULATION           | 1 MILE    | 5 MILES   | 10 MILES  |
|----------------------|-----------|-----------|-----------|
| Total Population     | 2,143     | 33,214    | 107,679   |
| Average age          | 39.9      | 40.3      | 38.9      |
| Average age (Male)   | 40.2      | 39.7      | 37.2      |
| Average age (Female) | 39.8      | 40.7      | 40.3      |
| HOUSEHOLDS & INCOME  | 1 MILE    | 5 MILES   | 10 MILES  |
| Total households     | 872       | 13,389    | 43,453    |
| # of persons per HH  | 2.5       | 2.5       | 2.5       |
| Average HH income    | \$63,280  | \$55,454  | \$54,557  |
| Average house value  | \$158,681 | \$159,707 | \$168,350 |

<sup>\*</sup> Demographic data derived from 2010 US Census

CBCCAINE.COM

T. Cox 864 250 4043 tcox@cbccaine.com