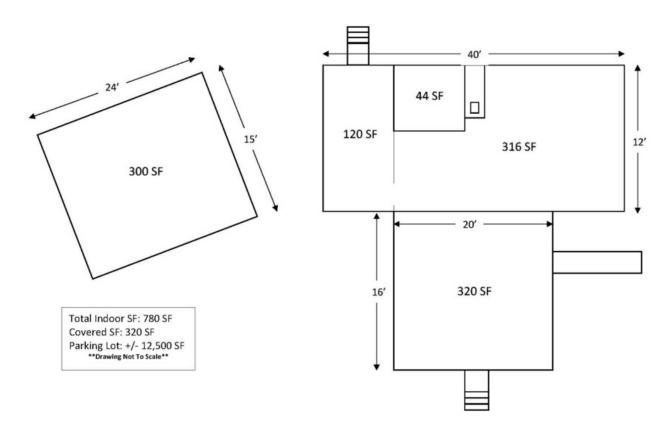

## PROPERTY HIGHLIGHTS

- Two (2) existing buildings on-site and a large parking lot for parking or large product/car sales
- Water available
- 2019 Traffic Count: 12,700 VPD
- Anderson County Tax Map No. 069-00-06-001-000

## 2508 Whitehall Rd.