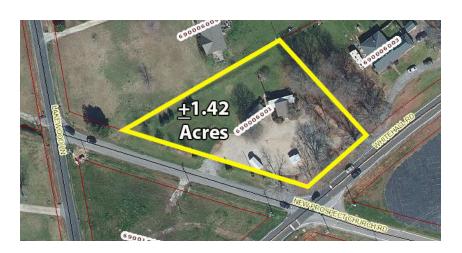

## 2508 WHITEHALL RD.

Anderson, SC 29625

+/-1.42 Acres

ASKING PRICE \$330,000

### **OFFERING SUMMARY**

Sale Price: \$330,000

Lot Size: +/-1.42 Acres

Zoning: Unzoned

Price / SF: \$690.38

## PROPERTY HIGHLIGHTS

- Two (2) existing buildings on-site and a large parking lot for parking or large product/car sales
- Water available
- 2019 Traffic Count: 12,700 VPD
- Anderson County Tax Map No. 069-00-06-001-000