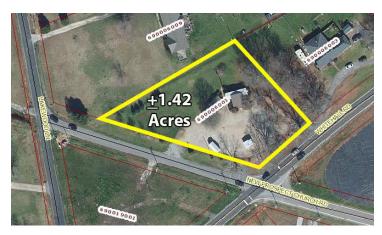

## 2508 WHITEHALL RD.

Anderson, SC 29625

### **OFFERING SUMMARY**

Sale Price: \$330,000

Lot Size: +/-1.42 Acres

Zoning: Unzoned

Price / SF: \$690.38

## PROPERTY HIGHLIGHTS

- Two (2) existing buildings on-site and a large parking lot for parking or large product/car sales
- Water available
- 2019 Traffic Count: 12,700 VPD
- Anderson County Tax Map No. 069-00-06-001-000