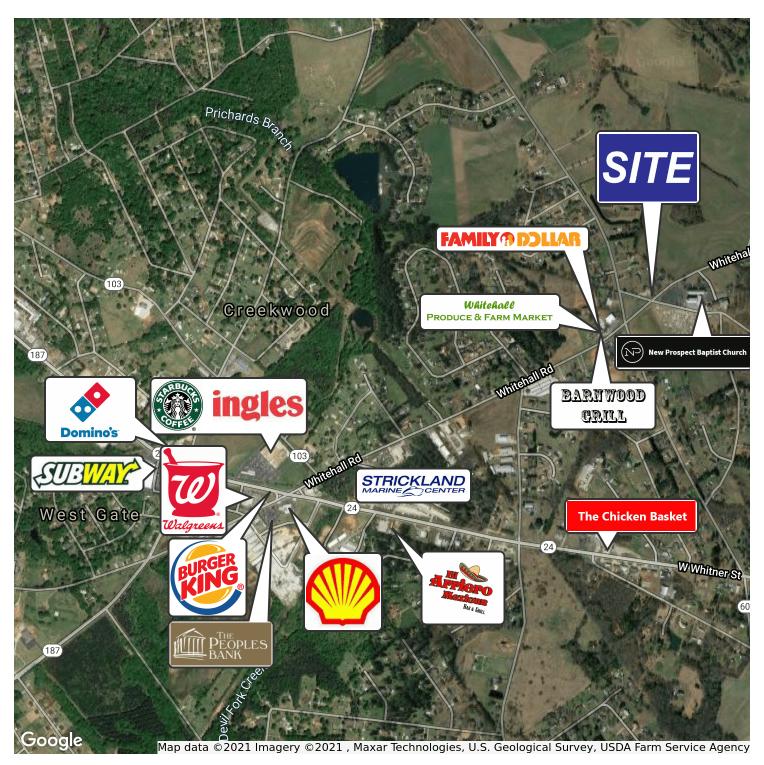

pendently owned and operated. The Coldwell Banker System fully supports the principles of the Equal Opportunity Act.

COLDWELL BANKER COMMERCIAL CAINE 117 Williams Street, Greenville, SC 29601 864.250.2800

CBCCAINE.COM



## SALE

## 2508 WHITEHALL RD.

Anderson, SC 29625





### **OFFERING SUMMARY**

Sale Price: \$330,000

Lot Size: +/-1.42 Acres

Zoning: Unzoned

Price / SF: \$690.38

## PROPERTY HIGHLIGHTS

- Two (2) existing buildings on-site and a large parking lot for parking or large product/car sales
- Water available
- 2019 Traffic Count: 12,700 VPD
- Anderson County Tax Map No. 069-00-06-001-000

CBCCAINE.COM

T. Cox 864 250 4043 tcox@cbccaine.com





# SALE

## 2508 WHITEHALL RD.

Anderson, SC 29625

## 2508 Whitehall Rd.











## 2508 WHITEHALL RD.

Anderson, SC 29625



CBCCAINE.COM

T. Cox 864 250 4043 tcox@cbccaine.com





# SALE

## 2508 WHITEHALL RD.

Anderson, SC 29625



| POPULATION           | 1 MILE    | 5 MILES   | 10 MILES  |
|----------------------|-----------|-----------|-----------|
| Total Population     | 2,143     | 33,214    | 107,679   |
| Average age          | 39.9      | 40.3      | 38.9      |
| Average age (Male)   | 40.2      | 39.7      | 37.2      |
| Average age (Female) | 39.8      | 40.7      | 40.3      |
| HOUSEHOLDS & INCOME  | 1 MILE    | 5 MILES   | 10 MILES  |
| Total households     | 872       | 13,389    | 43,453    |
| # of persons per HH  | 2.5       | 2.5       | 2.5       |
| Average HH income    | \$63,280  | \$55,454  | \$54,557  |
| Average house value  | \$158,681 | \$159,707 | \$168,350 |

<sup>\*</sup> De