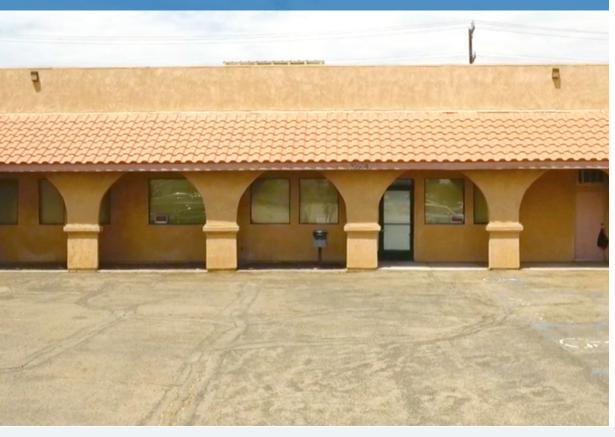

#### **Property Description**

Highly Visible stand alone  $\pm 4200$  sf building Unit offers open floor space with large office, restrooms and kitchenette Attractive and inviting with potential extra vacant 0.30 lot adjacent with extra parking on lot.

#### **Property Highlights**

- · 4,200 SF Sing;e Tenant Building
- · Centrally Located Near Victorville Civic Center
- Across the Street from CHP & Victorville Sheriff's Station
- High Daily Traffic Counts
- Just South of Palmdale Rd & Amargosa Rd Intersection
- East Access to Interstate 15