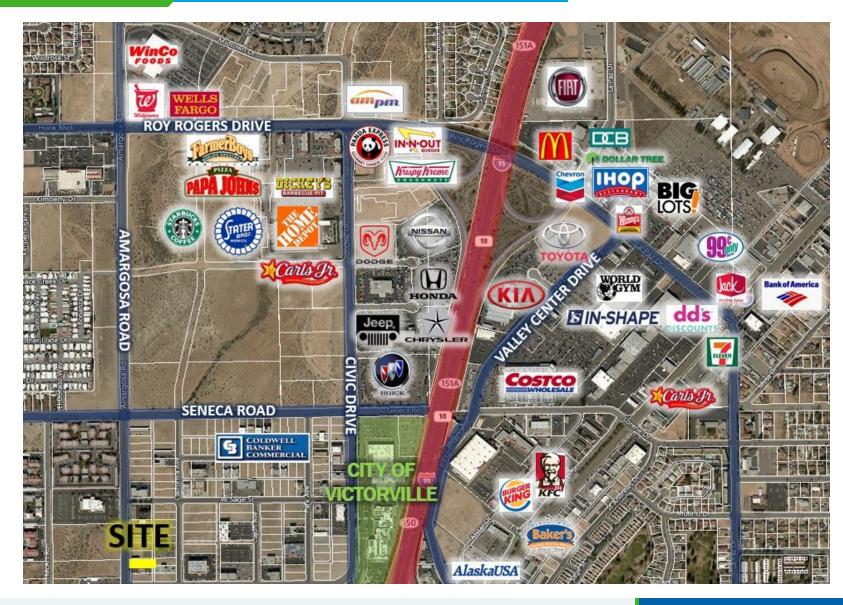

Situated among high density residential neighborhoods and Victorville Civic Center with great visibility. The property is convenient to residents living & working in central/west Victorville. In addition, the property is situated near one of the busiest thoroughfares in the Victor Valley, with easy access to Interstate 15. Excellent street visibility on property

#### **Property Highlights**

- · 4,200 SF Sing;e Tenant Building
- · Centrally Located Near Victorville Civic Center
- Across the Street from CHP & Victorville Sheriff's Station
- High Daily Traffic Counts
- Just South of Palmdale Rd & Amargosa Rd Intersection
- East Access to Interstate 15