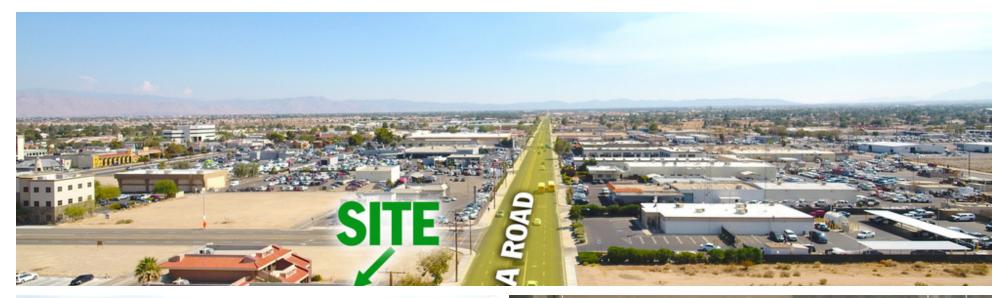

Situated among high density residential neighborhoods and Victorville Civic Center with great visibility. The property is convenient to residents living & working in central/west Victorville. In addition, the property is situated near one of the busiest thoroughfares in the Victor Valley, with easy access to Interstate 15. Excellent street visibility on property

#### **Property Highlights**

- · 4,200 SF Sing;e Tenant Building
- · Centrally Located Near Victorville Civic Center
- Across the Street from CHP & Victorville Sheriff's Station
- High Daily Traffic Counts
- Just South of Palmdale Rd & Amargosa Rd Intersection
- East Access to Interstate 15