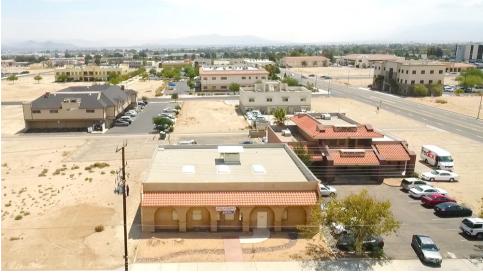

#### **Property Description**

Highly Visible stand alone  $\pm 4200$  sf building Unit offers open floor space with large office, restrooms and kitchenette Attractive and inviting with potential extra vacant 0.30 lot adjacent with extra parking on lot.

#### **Property Highlights**

- · 4,200 SF Sing;e Tenant Building
- · Centrally Located Near Victorville Civic Center
- Across the Street from CHP & Victorville Sheriff's Station
- High Daily Traffic Counts
- Just South of Palmdale Rd & Amargosa Rd Intersection
- East Access to Interstate 15