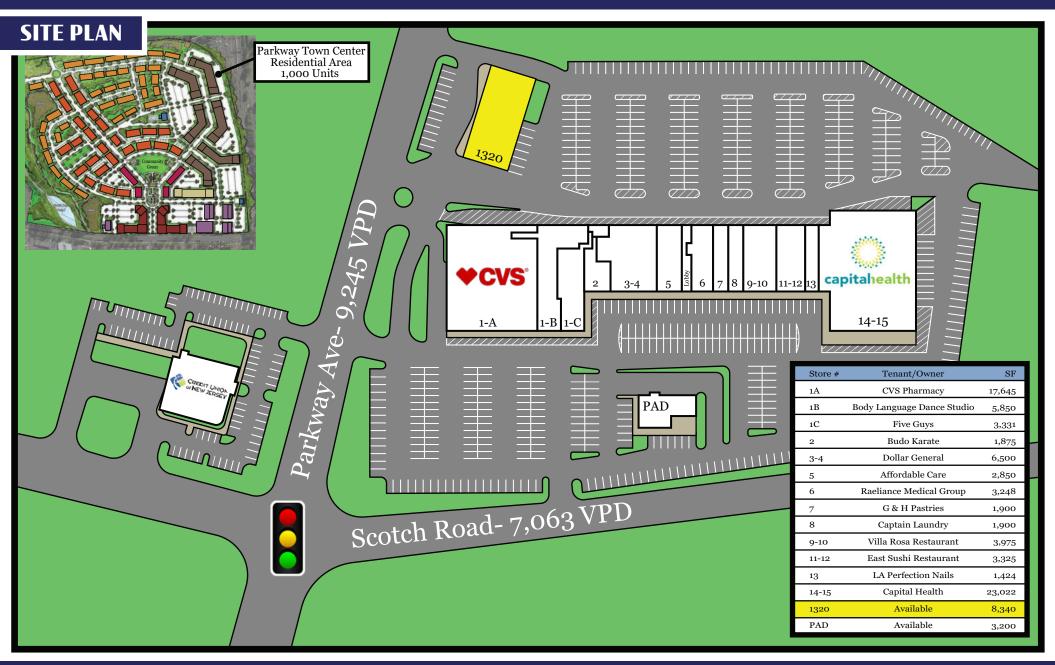

### 1320 PARKWAY- DAYCARE OPPORTUNITY

For Lease

1320 Parkway Ave | Ewing, NJ 08628

1320 Parkway is adjacent to to Suburban Square which is an upscale strip mall has an eclectic mixture of retail tenants including: CVS, Captain Laundry, LA Perfection Nails, Villa Rosa Restaurant, and Five Guys. Also, adjacent to many incoming residential developments.