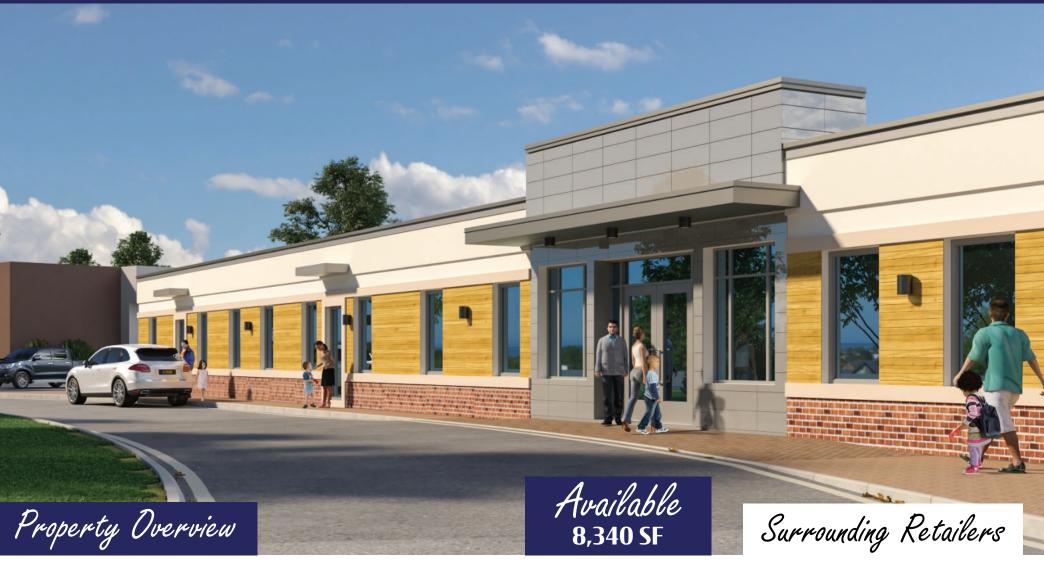

### 1320 PARKWAY- DAYCARE OPPORTUNITY

For Lease

1320 Parkway Ave | Ewing, NJ 08628

1320 Parkway is adjacent to to Suburban Square which is an upscale strip mall has an eclectic mixture of retail tenants including: CVS, Captain Laundry, LA Perfection Nails, Villa Rosa Restaurant, and Five Guys. Also, adjacent to many incoming residential developments.

# 1320 PARKWAY- DAYCARE OPPORTUNITY For Lease

For Lease

1320 Parkway Ave | Ewing, NJ 08628