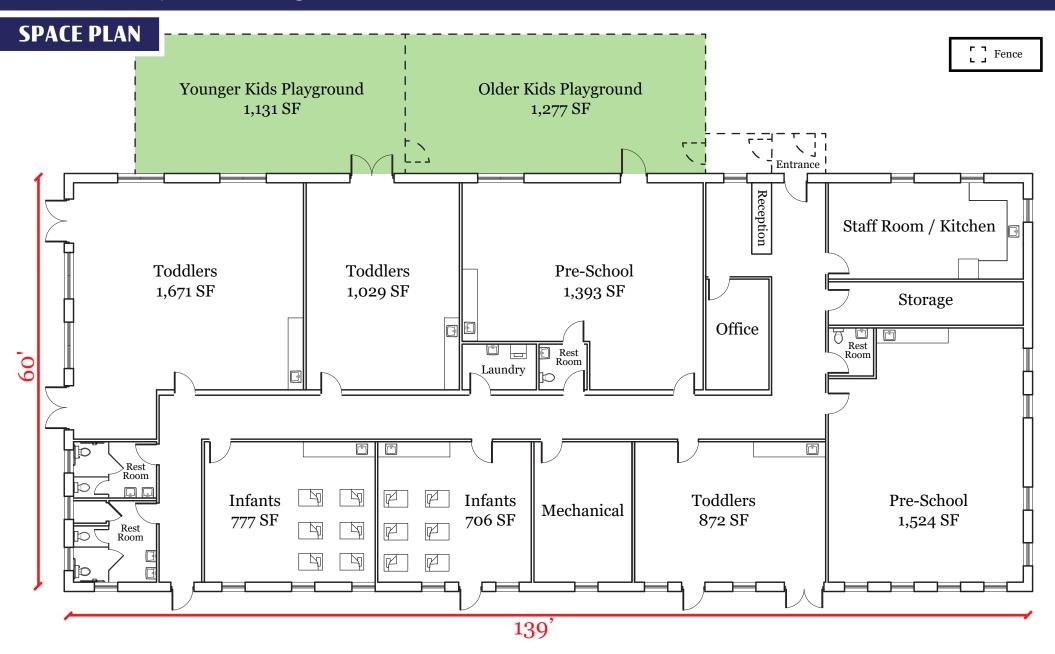

### 1320 PARKWAY- DAYCARE OPPORTUNITY

For Lease

1320 Parkway Ave | Ewing, NJ 08628

1320 Parkway is adjacent to to Suburban Square which is an upscale strip mall has an eclectic mixture of retail tenants including: CVS, Captain Laundry, LA Perfection Nails, Villa Rosa Restaurant, and Five Guys. Also, adjacent to many incoming residential developments.