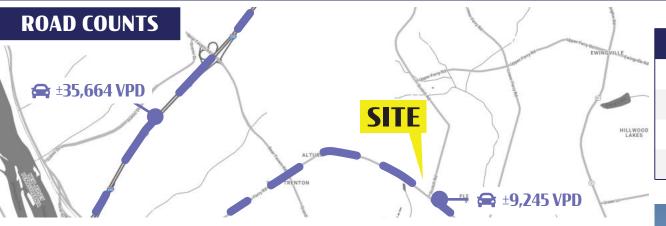

### 1320 PARKWAY- DAYCARE OPPORTUNITY

For Lease

1320 Parkway Ave | Ewing, NJ 08628

1320 Parkway is adjacent to to Suburban Square which is an upscale strip mall has an eclectic mixture of retail tenants including: CVS, Captain Laundry, LA Perfection Nails, Villa Rosa Restaurant, and Five Guys. Also, adjacent to many incoming residential developments.