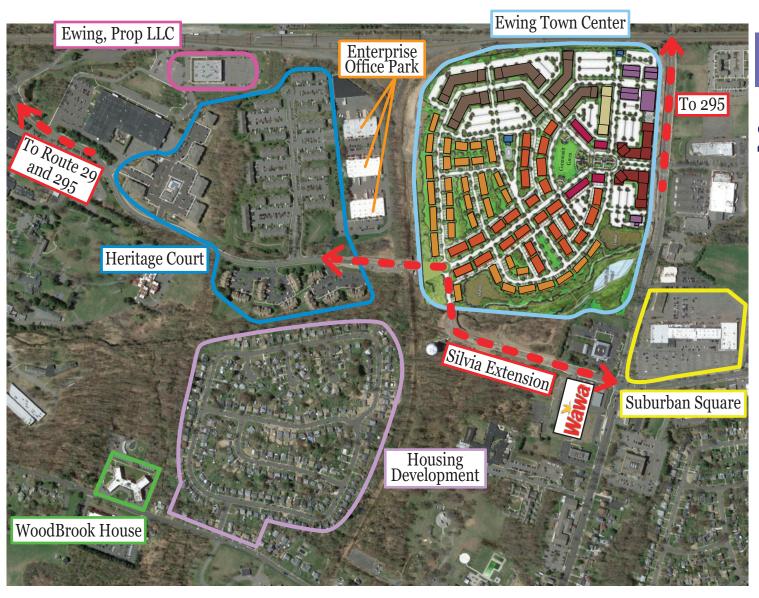

#### **RESIDENTIAL IMPACT**

## 2,128 Units

- Ewing Town Center-1,100 Apartments
- Heritage Court-392 Apartments
- WoodBrook House-96 Apartments
- Housing Development-210 Homes
- Ewing Prop, LLC-330 Apartments

For Lease