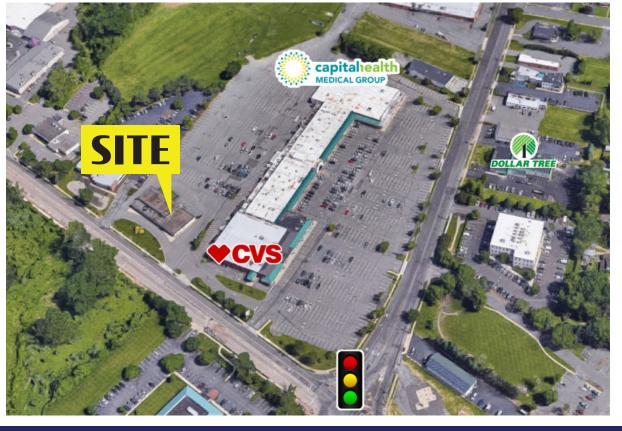

### 1320 PARKWAY- DAYCARE OPPORTUNITY

For Lease

1320 Parkway Ave | Ewing, NJ 08628

1320 Parkway is adjacent to to Suburban Square which is an upscale strip mall has an eclectic mixture of retail tenants including: CVS, Captain Laundry, LA Perfection Nails, Villa Rosa Restaurant, and Five Guys. Also, adjacent to many incoming residential developments.