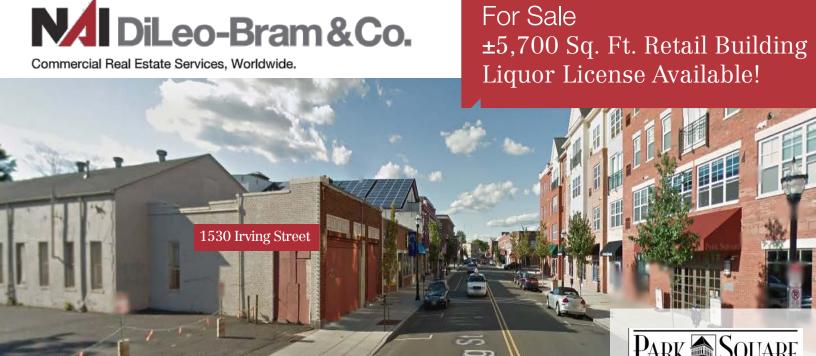

## 1530 Irving Street

Rahway, New Jersey

Strategically located two blocks from Rahway's NJ Transit train station, this property is well positioned in the heart of Rahway Arts District, created as an integral part of the city's Redevelopment Plan to foster a working arts community for the performing, visual and cultural arts and arts-related businesses.

## **Property Features**

- $\infty$ ,700 sq. ft. historic brick building, built in 1910.
- Great restaurant location liquor license available for separate purchase.
- Single story plus small basement
- 30 car parking lot
- Flexible B5 Central Business Zoning permits retail, restaurants, banking, child care and office uses
- Situated across from Park Square, a newly built 125 unit luxury apartment development.