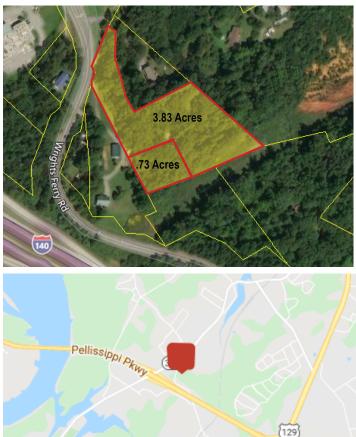

## **4.56 Acres in Louisville for** 3550 Wrights Ferry Rd, Louisville, TN 37777

Map data @2020 Google

Listing ID: Status: Property Type: Possible Uses: Gross Land Area: Sale Price: Unit Price: Sale Terms: Nearest MSA: County: Tax ID/APN: Zoning: Property Visibility: 30357670 Active Vacant Land For Sale Multi-Family, Residential (Single Family) 4.56 Acres \$199,000 \$43,640 Per Acre Cash to Seller, Owner Financing Knoxville Blount 017 042.05 & 017 042.03 S: SUBURBANIZING Good

## **Overview/Comments**

Great development opportunity off Topside Road near Pellissippi Parkway. Property for sale includes two tax parcels totaling approximately 4.56 acres. Terrific location and convenient to Maryville, Alcoa, downtown and west Knoxville and the airport.