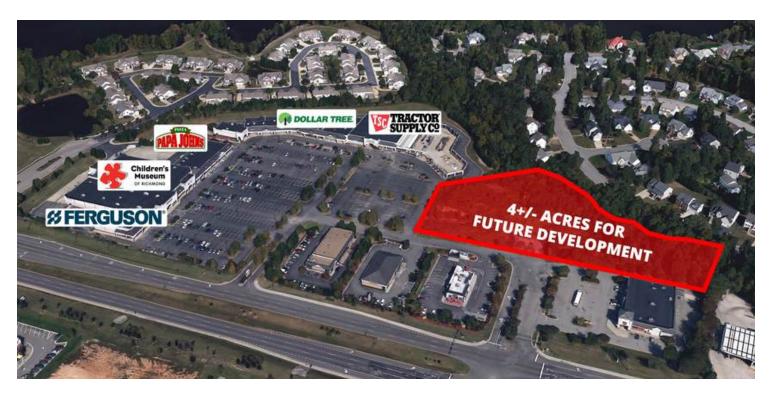

#### **PROPERTY HIGHLIGHTS**

- 4+/- acres future development site available
- Signalized access with high retail traffic along the Hull Street Road-main retail corridor between Chesterfield and Southwest Richmond
- High income area surrounded by dense high income residential communities
- Join area national anchors such as Lowe's, Walmart, Dick's Sporting Goods and Hobby Lobby