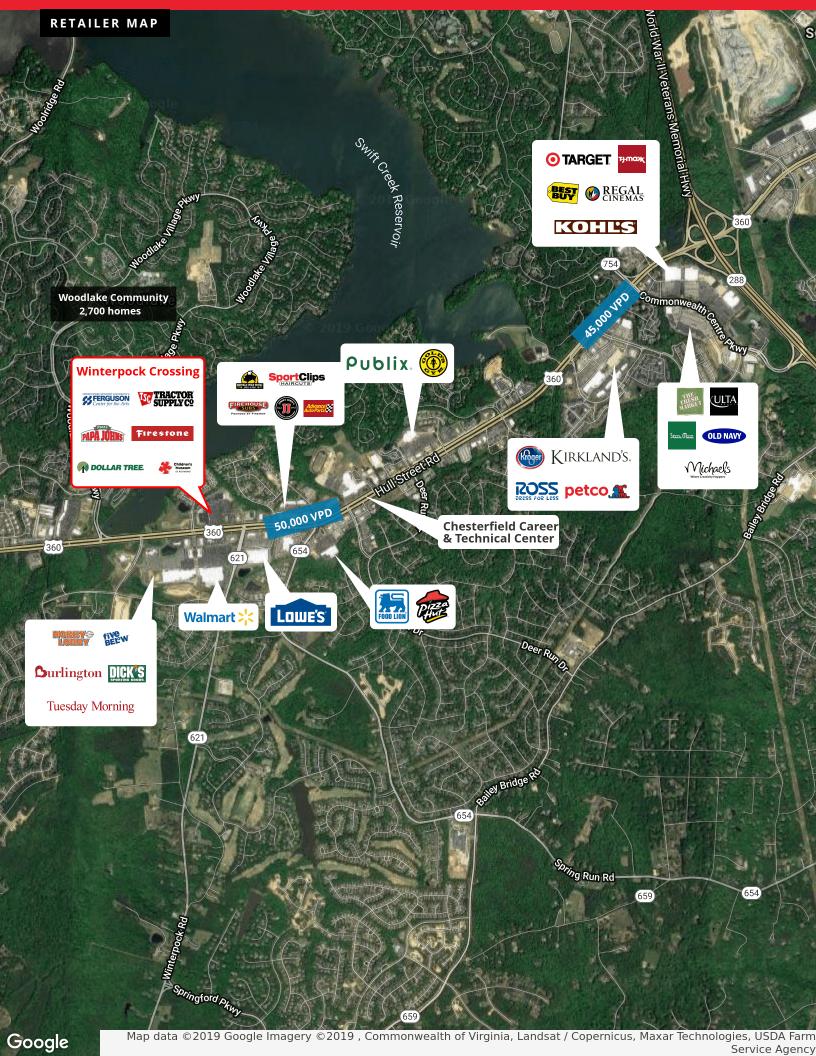

#### **PROPERTY HIGHLIGHTS**

- 4+/- acres future development site available
- Signalized access with high retail traffic along the Hull Street Road-main retail corridor between Chesterfield and Southwest Richmond
- High income area surrounded by dense high income residential communities
- Join area national anchors such as Lowe's, Walmart, Dick's Sporting Goods and Hobby Lobby