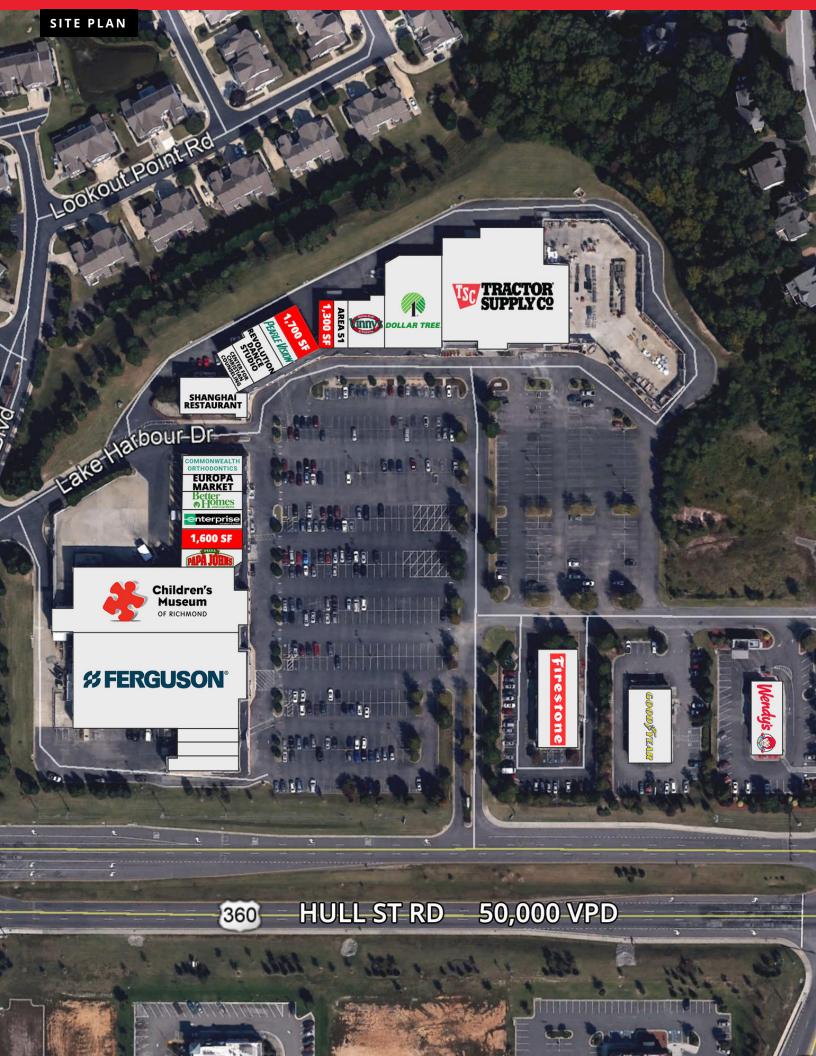

#### **OFFERING SUMMARY**

**Available SF:** 1,300 - 1,700 SF

**Lease Rate:** \$18.00 - 24.00 SF/yr

(NNN)

**Building Size:** 67,563 SF

**Traffic Count:** 50,000 VPD on

Hull Street Rd

AVAILABLE SPACES SF

Space 1 1,600 SF

Space 3 1,700 SF

Space 4 1,300 SF