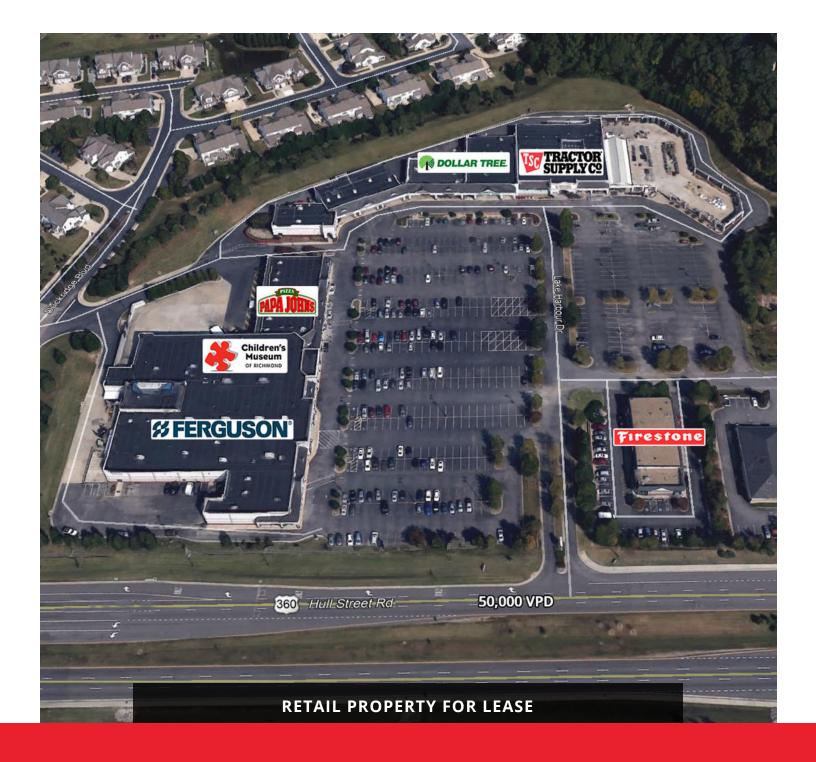

### **PROPERTY OVERVIEW**

Winterpock Crossing is anchored by Ferguson and Tractor Supply, offers great visibility from Hull Street Road and is easily accessible with two lighted entrances off Hull Street Road.

#### **PROPERTY HIGHLIGHTS**

- 4+/- acres future development site available
- Signalized access with high retail traffic along the Hull Street Road-main retail corridor between Chesterfield and Southwest Richmond
- High income area surrounded by dense high income residential communities
- Join area national anchors such as Lowe's, Walmart, Dick's Sporting Goods and Hobby Lobby