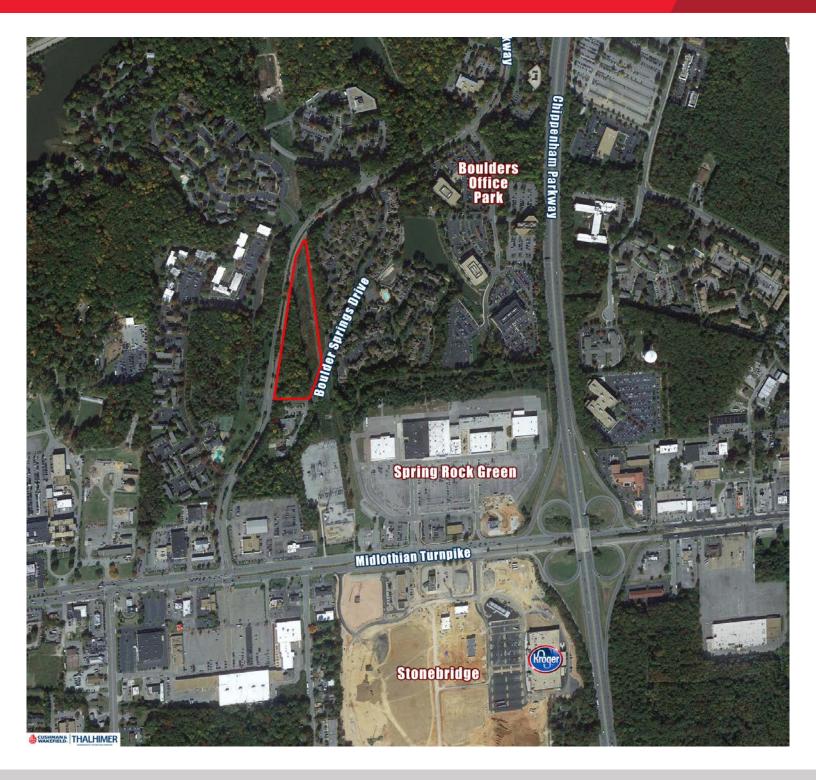

LAND FOR SALE Boulders Office Park

Chesterfield County, VA

## **Property Features**

- BUILD TO SUIT / SALE / OWNER FINANCING AVAILABLE
- Excellent visibility to Boulders Parkway
- Excellent access
- Convenient to Midlothian Turnpike
- Sustainable design (LEED Standards)
- Near Chippenham Parkway & Midlothian Turnpike interchange

| Specifications |           |
|----------------|-----------|
| Total Size     | 40,000 SF |
| Land Size      | 5 Acres   |

For more information, contact:

DAVID M. SMITH, CCIM Senior Vice President 804 697 3466 david.smith@thalhimer.com Thalhimer Center 11100 W. Broad Street Glen Allen, VA 23060 www.thalhimer.com